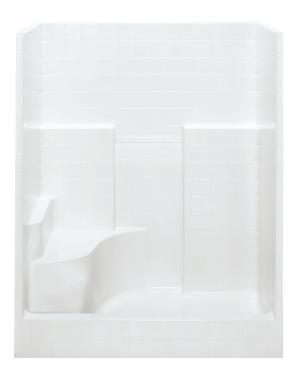

## **FEATURES**

- Shower stall
- Textured tile finish
- Molded seat (Left or right hand)
- Installed acrylic grab bar
- Molded toiletry shelves
- Slip-resistant textured bottom
- Center drain
- AcrylX<sup>™</sup> applied acrylic surface
- Lifetime limited warranty

FEATURES Ibs

Dimensional Tolerance ± %". Dimensions needed for site preparation should be measured from the unit. Aquatic assumes no responsibility for preparatory work.

| Model #         | Material | Wall Finish   | Pieces | Drain  | Seat              | Net Wt. | Pkg. Wt. |
|-----------------|----------|---------------|--------|--------|-------------------|---------|----------|
| Shower #1603COS | AcrylX™  | Textured Tile | 1      | Center | 1 seat (LH or RH) | 133     | 138      |