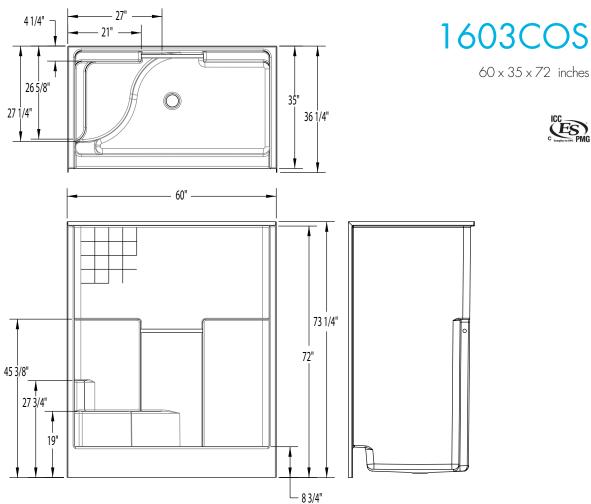

$60 \times 35 \times 72$  inches

FEATURES Ibs

Dimensional Tolerance ± %". Dimensions needed for site preparation should be measured from the unit. Aquatic assumes no responsibility for preparatory work.

| Model #         | Material | Wall Finish   | Pieces | Drain  | Seat              | Net Wt. | Pkg. Wt. |
|-----------------|----------|---------------|--------|--------|-------------------|---------|----------|
| Shower #1603COS | AcrylX™  | Textured Tile | 1      | Center | 1 seat (LH or RH) | 133     | 138      |

### **DIMENSIONS**

| Specifications                  | inches      |
|---------------------------------|-------------|
| Width: Overall / Net            | 60          |
| Depth: Overall / Net            | 36 1/4 / 35 |
| Height: Overall / Net           | 73 1/4 / 72 |
| Enclosure Opening               | 56          |
| Skirt Height                    | 8 3/4       |
| Drain Rough-In (from Back Wall) | 15 <b>¾</b> |
| Drain Rough-In (from Side Wall) | 30          |
| Drain: Diameter / Clearance     | 3 1/4 / 1   |