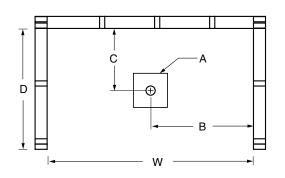

### FRAMING DIMENSIONS inches

| Туре   | <b>D</b><br>Depth | <b>W</b><br>Width | <b>H</b><br>Height | А       | В  | С           |
|--------|-------------------|-------------------|--------------------|---------|----|-------------|
| Alcove | 36 1/4            | 60 1/8            | -                  | Box Out | 30 | 15 <b>¾</b> |