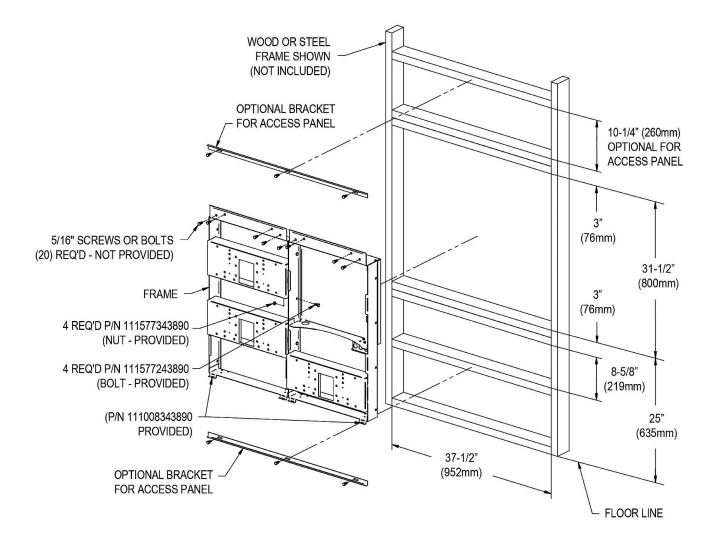

Special Note: For use with bi-level in-wall non-refrigerated bottle filling stations with integral fountain.

- Two-station mounting frame enables installation of in-wall drinking water models.
- Compatible with various non-refrigerated models.
- Mounting frame included with specific models.
- Secures directly to a variety of load-bearing surfaces.
- Refer to end product for ADA compliance information. .
- Built in the USA.

## Installation Instructions (PDF) - 0000000755

| PART:     | _QTY: |
|-----------|-------|
| PROJECT:  |       |
| CONTACT:  |       |
| DATE:     |       |
| NOTES:    |       |
| APPROVAL: |       |