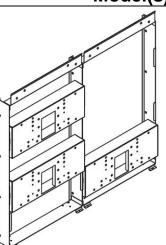

Special Note: For use with bi-level in-wall non-refrigerated bottle filling stations with integral fountain.

- Two-station mounting frame enables installation of in-wall drinking water models.
- Compatible with various non-refrigerated models.
- Mounting frame included with specific models.
- Secures directly to a variety of load-bearing surfaces.
- Refer to end product for ADA compliance information. .
- Built in the USA.

## **Included with Product: Mounting Frame Assembly**

A Century of Tradition and Quality.

For more than 100 years, Elkay has been making innovative products and providing exceptional customer care. We take pride in offering plumbing products that make life easier, inspire change and leave the world a better place.