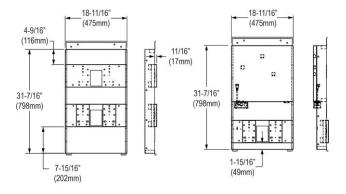

## **PRODUCT SPECIFICATIONS**

Mounting Frame for Bi-level In-wall Non-refrigerated Bottle Filling Stations With Integral Fountain. Made of Galvanized Steel.

| Mounting Type:   | Wall Mount (Inwall Frame/Plate) |
|------------------|---------------------------------|
| Material:        | Galvanized Steel                |
| Finish:          | Galvanized Steel                |
| Shipping Weight: | 28 lbs.                         |

Special Note: For use with bi-level in-wall non-refrigerated bottle filling stations with integral fountain.

- Two-station mounting frame enables installation of in-wall drinking water models.
- Compatible with various non-refrigerated models.
- Mounting frame included with specific models.
- Secures directly to a variety of load-bearing surfaces.
- Refer to end product for ADA compliance information. .
- Built in the USA.