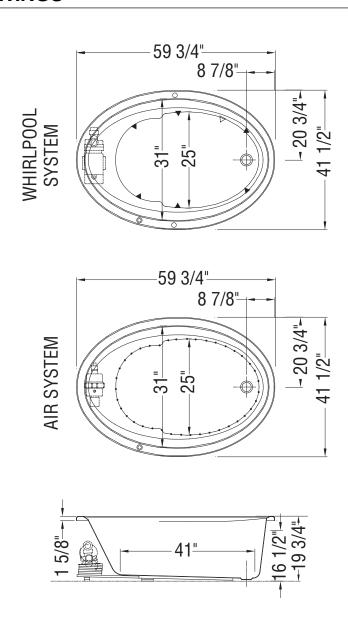

# **MAAX SUBMITTAL SPECIFICATIONS**

# **Twilight**

**MODEL NUMBER 100021** 

## **TECHNICAL DRAWINGS**

): Indicates Whirlpool jets positioning

): Indicates airjets positioning
): Indicates suction positioning