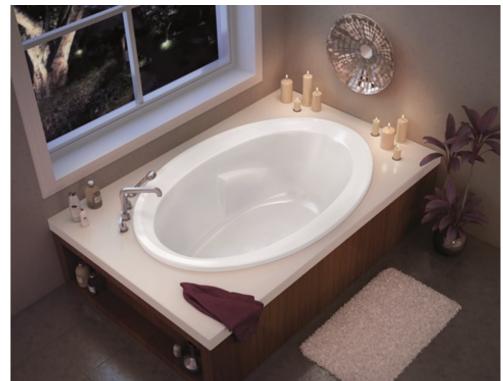

#### **MODEL NUMBER 100021**

DIMENSIONS: 60" x 42" x 20" Acrylic

| Project :             |       |
|-----------------------|-------|
| Contractor :          |       |
| MAAX Representative : | Tel : |
| Date :                |       |

### **STANDARD FEATURES**

- Oval shape bathtub
- Drop-in installation
- Integrated armrest and textured floor
- End drain
- No apron available

#### **OPTIONS**

- One chromatherapy light
- Water heater assembly (factory installed)
- Metal trim kit for whirlpool and combined systems
- Metal trim kit for Air Push Control
- Cable-operated waste and overflow
- Foam pillow with 2 suction pads