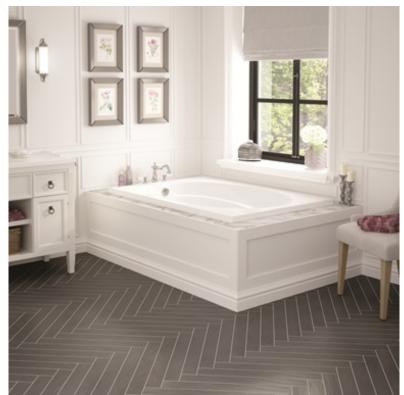

# **Temple**

#### **MODEL NUMBER 100027**

DIMENSIONS: 60" x 41" x 19" Acrylic

| Project :             |       |
|-----------------------|-------|
| Contractor :          |       |
| MAAX Representative : | Tel : |
| Date :                |       |

### STANDARD FEATURES

- Rectangular bathtub with oval bathing well
- Drop-in installation
- Optional nailing flange and apron available
- Armrest and textured floor
- End drain