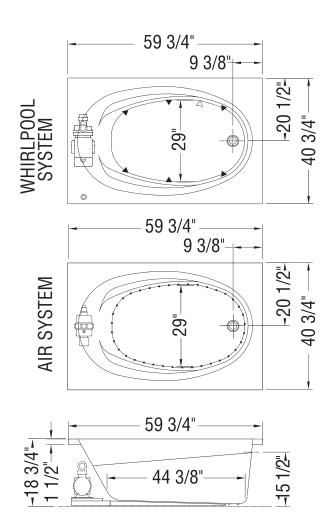

## **TECHNICAL DRAWINGS**

( ): Indicates Whirlpool jets positioning
 ): Indicates airjets positioning

): Indicates suction positioning

All dimensions are approximate. Structure measurements must be verified against the unit to ensure proper fit.