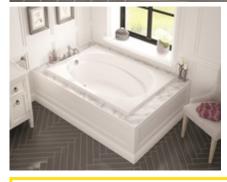

# **Temple**

#### **MODEL NUMBER 100027**

DIMENSIONS: 60" x 41" x 19" Acrylic

| Project :             |       |
|-----------------------|-------|
| Contractor :          |       |
| MAAX Representative : | Tel : |
| Date :                |       |

### STANDARD FEATURES

- Rectangular bathtub with oval bathing well
- Drop-in installation
- Optional nailing flange and apron available
- Armrest and textured floor
- End drain