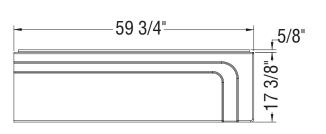

## **TECHNICAL DRAWINGS**

( ): Indicates Whirlpool jets positioning
 ): Indicates airjets positioning

): Indicates suction positioning

All dimensions are approximate. Structure measurements must be verified against the unit to ensure proper fit.