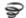

#### **MODEL NUMBER 100028**

DIMENSIONS: 72" x 42" x 20" Acrylic

| Project :             |       |
|-----------------------|-------|
| Contractor :          |       |
| MAAX Representative : | Tel : |
| Date :                |       |

### STANDARD FEATURES

- Oval shape bathtub
- Drop-in installation
- Textured floor
- Center drain
- No apron available