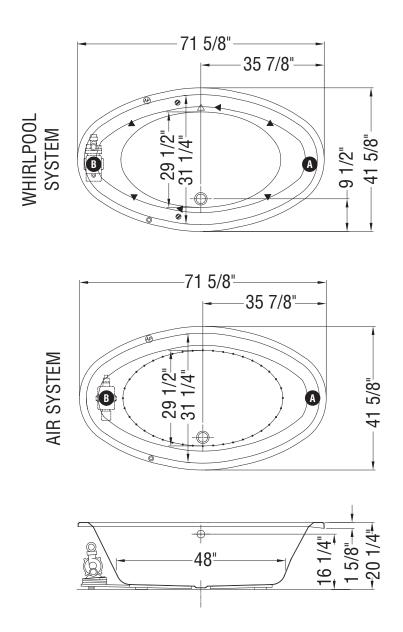

## **TECHNICAL DRAWINGS**

A : Standard blower and/or pump location

: Optional blower and/or pump location

▲ ): Indicates Whirlpool jets positioning

): Indicates airjets positioning

△ ): Indicates suction positioning

All dimensions are approximate. Structure measurements must be verified against the unit to ensure proper fit.