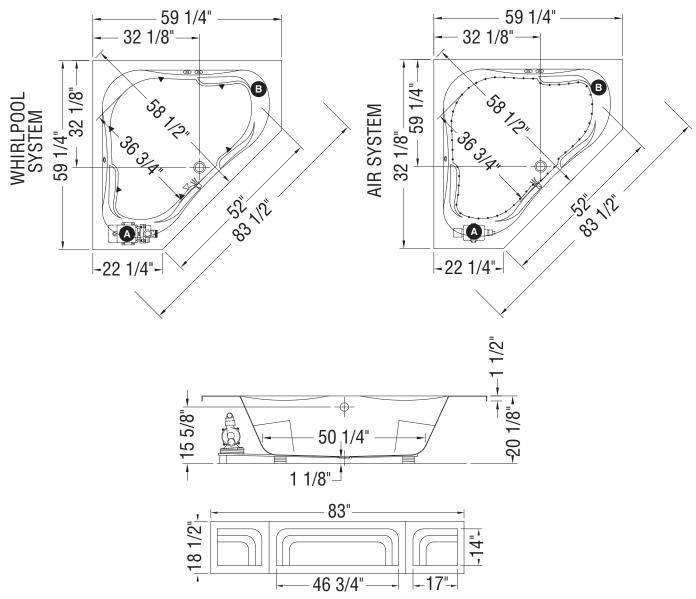

## **TECHNICAL DRAWINGS**

: Standard blower and/or pump location

: Optional blower and/or pump location

): Indicates Whirlpool jets positioning

): Indicates airjets positioning ): Indicates suction positioning

 $\stackrel{\triangle}{\sqsubseteq}$  ): Indicates suction positioning ): Indicates chromatherapy light positioning