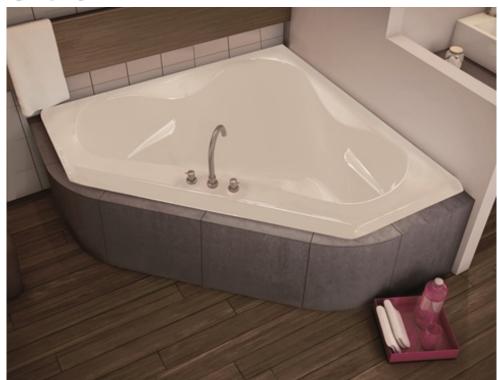

#### **MODEL NUMBER 100053**

DIMENSIONS: 59" x 59" x 19" Acrylic

| Project :             |       |
|-----------------------|-------|
| Contractor :          |       |
| MAAX Representative : | Tel : |
| Date :                |       |

## STANDARD FEATURES

- Corner shape bathtub
- Drop-in or corner installation
- Integrated armrest and textured floor
- Center drain
- Apron and nailing flange available

### **OPTIONS**

- Acrylic apron without access panel
- Nailing flange
- One chromatherapy light
- Water heater assembly (factory installed)
- Metal trim kit for whirlpool and combined systems
- Metal trim kit for Air Push Control

#### **UNIQUE FEATURES**

• Tiling Flange

### SYSTEMS

MAAX Professional Whirlpool

Combined Whirlpool/Aeroeffect