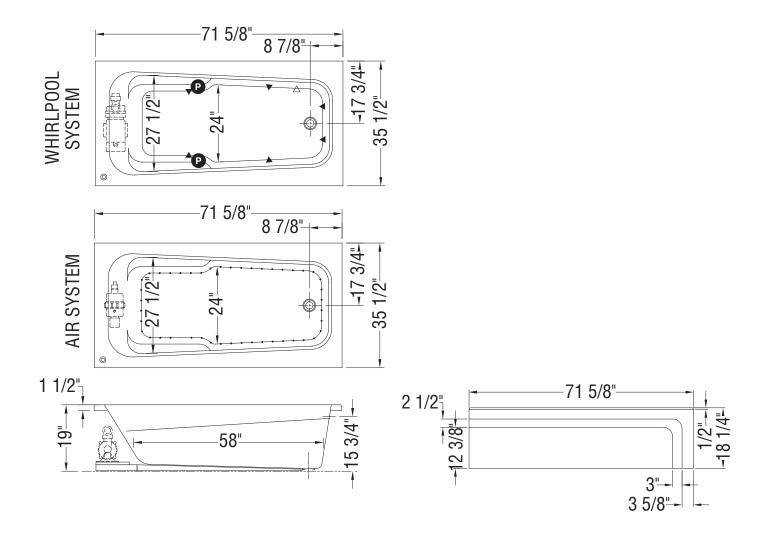

### **TECHNICAL DRAWINGS**

P: Indicates optional grab bar positioning
▲ ): Indicates Whirlpool jets positioning
● ): Indicates airjets positioning
△ ): Indicates suction positioning

( ( (

All dimensions are approximate. Structure measurements must be verified against the unit to ensure proper fit.