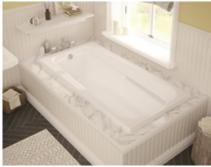

#### MODEL NUMBER 100104

DIMENSIONS: 72" x 36" x 19" Acrylic

| Project :                   | CERTIFICATION                                  |
|-----------------------------|------------------------------------------------|
| Contractor :                | Maax products adhere the following certificati |
| MAAX Representative : Tel : | the following certificat                       |
| Date :                      | (H) (H)                                        |

### STANDARD FEATURES

- Rectangular shape bathtub
- Alcove or drop-in installation (optional nailing flange and apron available)
- Armrest and textured floor
- End drain
- Apron available