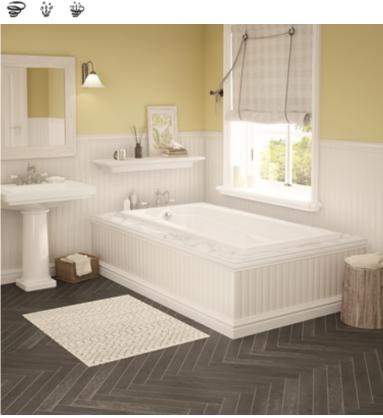

### STANDARD FEATURES

- Rectangular shape bathtub
- Alcove or drop-in installation (optional nailing flange and apron available)
- Armrest and textured floor
- End drain
- Apron available

#### **OPTIONS**

- Acrylic apron
- One chromatherapy light
- Water heater assembly (factory installed)
- Two 6-in. grab bars
- Metal trim kit for whirlpool and combined systems
- Grab bars

#### SYSTEMS

- S MAAX Professional Whirlpool
- Aeroeffect DOOR

🎃 Combined Whirlpool/Aeroeffect