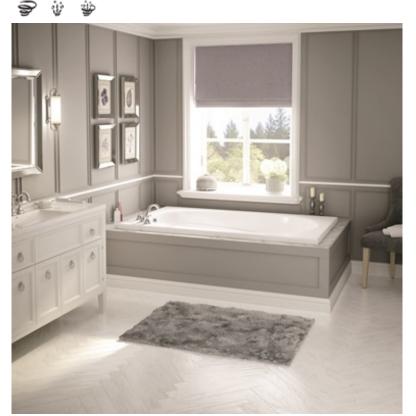

#### STANDARD FEATURES

- Oval shape bathtub
- Alcove or drop-in installation
- Optional nailing flange and apron available
- Armrest and textured floor
- End drain

#### **OPTIONS**

- One chromatherapy light
- Water heater assembly (factory installed)
- Metal trim kit for whirlpool and combined systems
- Metal trim kit for Air Push Control
- Cable-operated waste and overflow
- Nailing flange

#### **SYSTEMS**

S MAAX Professional Whirlpool

Aeroeffect DOOR

🎃 Combined Whirlpool/Aeroeffect