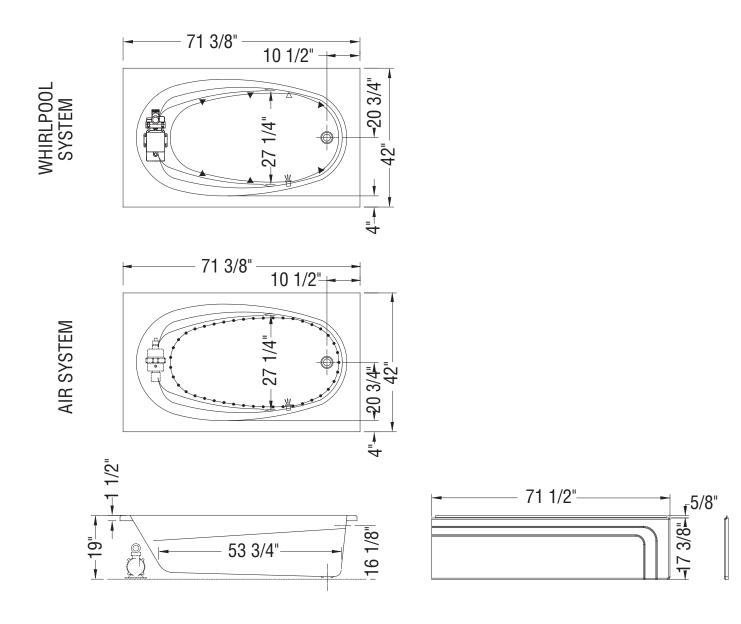

### **TECHNICAL DRAWINGS**

): Indicates Whirlpool jets positioning 

- ): Indicates airjets positioning • △ ≚□
- ): Indicates suction positioning (

(

) : Indicates chromatherapy light positioning (

All dimensions are approximate. Structure measurements must be verified against the unit to ensure proper fit.