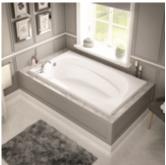

#### STANDARD FEATURES

- Oval shape bathtub
- Alcove or drop-in installation
- Optional nailing flange and apron available
- Armrest and textured floor
- End drain

#### **OPTIONS**

- One chromatherapy light
- Water heater assembly (factory installed)
- Metal trim kit for whirlpool and combined systems
- Metal trim kit for Air Push Control
- Cable-operated waste and overflow
- Nailing flange

#### **SYSTEMS**

S MAAX Professional Whirlpool

Aeroeffect DOOR

🎃 Combined Whirlpool/Aeroeffect