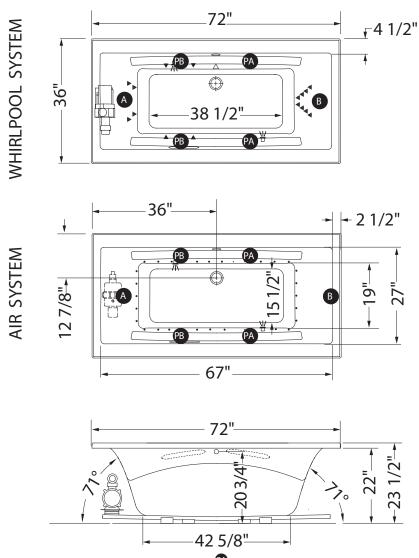

## **TECHNICAL DRAWINGS**

- A
- : Specify blower and/or pump location when ordering
- PA PB
- : With system, the optional grab bar is on opposite side of the pump. Without system, specify optional grab bar location when ordering.

- ( ▲ ): Indicates whirlpool jets positioning
- △ ): Indicates suction positioning
- ): Indicates airjets positioning
- (  $\frac{\Psi}{\Box}$  ): Indicates chromatherapy light positioning

Bathtub base includes anti-vibration Neutra-Phone leg supports (not shown).

Blower must be installed at a distance.

The back massage is on the opposite side of the blower position.

All dimensions are approximate. Structure measurements must be verified against the unit to ensure proper fit.