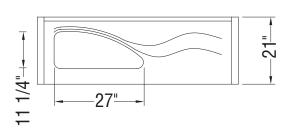

### **TECHNICAL DRAWINGS**

Indicates optional grab bar positioningIndicates Whirlpool jets positioning

): Indicates airjets positioning

( \( \triangle \) : Indicates suction positioning

All dimensions are approximate. Structure measurements must be verified against the unit to ensure proper fit.