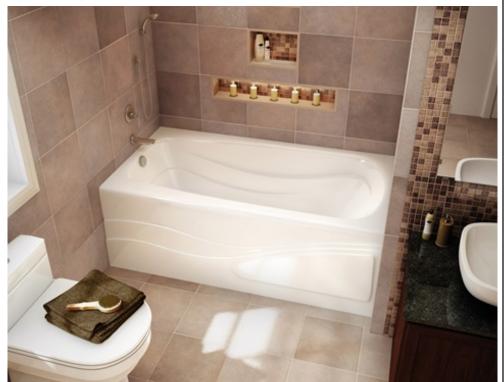

# **Tenderness 6036**

#### **MODEL NUMBER 102202**

DIMENSIONS: 60" x 36" x 20" Acrylic

| Project :             |      |
|-----------------------|------|
| Contractor :          |      |
| MAAX Representative : | Tel: |
| Date :                |      |

### STANDARD FEATURES

- Rectangular shape bathtub
- Alcove installation
- Armrest and textured floor
- End drain
- Integrated tiling flange
- Integrated skirt with access panel when equipped with system