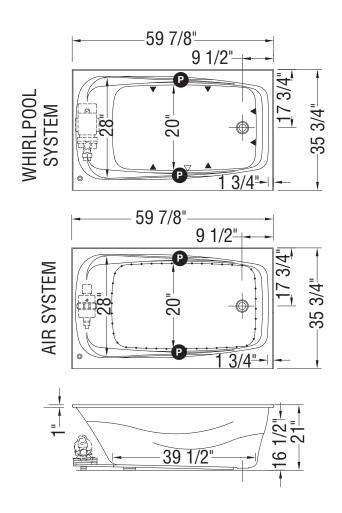

### **TECHNICAL DRAWINGS**

Indicates optional grab bar positioningIndicates Whirlpool jets positioning

): Indicates airjets positioning

( \( \triangle \) : Indicates suction positioning

All dimensions are approximate. Structure measurements must be verified against the unit to ensure proper fit.