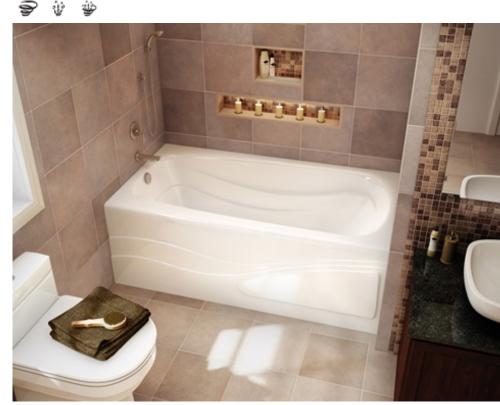

## STANDARD FEATURES

- Rectangular shape bathtub
- Alcove installation
- Armrest and textured floor
- End drain
- Integrated tiling flange
- Integrated skirt with access panel when equipped with system

### **OPTIONS**

- Water heater assembly (factory installed)
- Two 6-in. grab bars
- Metal trim kit for whirlpool and combined systems
- Flexible main hose 9 ft for air push control
- Metal trim kit for Air Push Control
- One chromatherapy light

### SYSTEMS

- S MAAX Professional Whirlpool
- Aeroeffect DOOR

🕹 Combined Whirlpool/Aeroeffect