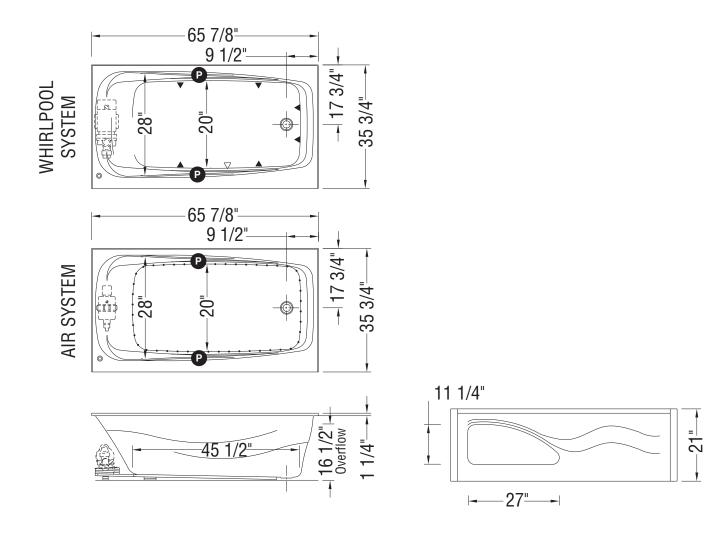

## **TECHNICAL DRAWINGS**

P : Indicates optional grab bar positioning

): Indicates Whirlpool jets positioning 

- ): Indicates airjets positioning
  △): Indicates suction positioning

(

All dimensions are approximate. Structure measurements must be verified against the unit to ensure proper fit.