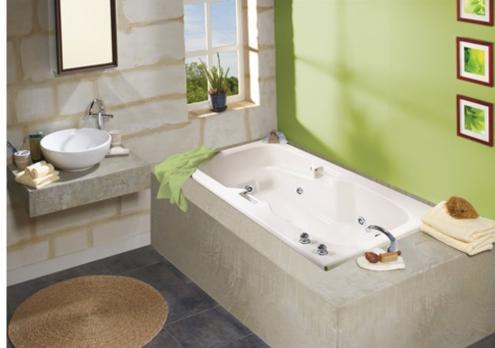

# Lopez 7236

### MODEL NUMBER 102227

DIMENSIONS: 72" x 36" x 21" Acrylic

| Project :             |
|-----------------------|
| Contractor :          |
| MAAX Representative : |
| Date ·                |

Tel :

## STANDARD FEATURES

- Rectangular shape bathtub
- Alcove or drop-in installation (optional nailing flange and apron available)
- Armrest and textured floor
- End drain
- 2 x 6 inches clear bars included

### **OPTIONS**

- One-piece (non-removable)
  acrylic apron
- Three-piece (removable) acrylic apron
- One chromatherapy light
- Water heater assembly (factory installed)
- Metal trim kit for whirlpool and combined systems
- Flexible main hose 9 ft for air push control