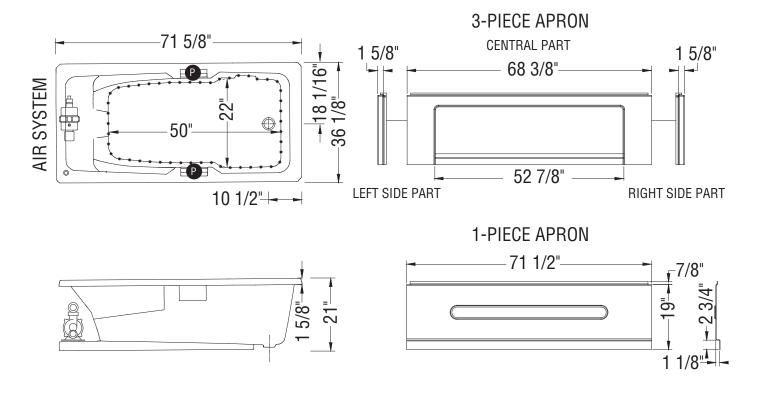

## **TECHNICAL DRAWINGS**

(P) : Indicates optional grab bar positioning

- ▲ ): Indicates Whirlpool jets positioning
- ): Indicates airjets positioning

(

(

 $\triangle$  ): Indicates suction positioning

All dimensions are approximate. Structure measurements must be verified against the unit to ensure proper fit.