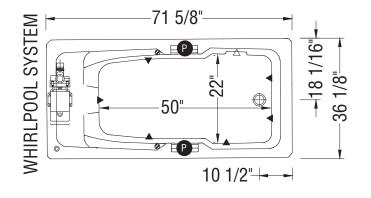

## **TECHNICAL DRAWINGS**

(P) : Indicates optional grab bar positioning

- ▲ ): Indicates Whirlpool jets positioning
- ): Indicates airjets positioning

(

(

 $\triangle$  ): Indicates suction positioning

All dimensions are approximate. Structure measurements must be verified against the unit to ensure proper fit.