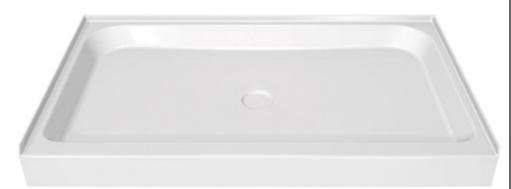

### Rectangular Base 6042 (Single Threshold, Center Drain), (5" Height)

**MODEL NUMBER 105058** 

DIMENSIONS: 60" x 42" x 3" Acrylic

IES IES

| Project :             |       |
|-----------------------|-------|
| Contractor :          |       |
| MAAX Representative : | Tel : |
| Date :                |       |

#### STANDARD FEATURES

- Available in 5 and low 3 inch height; textured bottom
- Walls with convenient foot rest, designed to be easier to clean
- Easy front installation of the walls with snap clips
- Deflecting strip preventing water penetration behind the shower
- Alcove installation