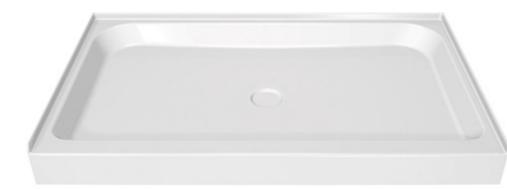

# Rectangular Base 4236 (Single Threshold, Center Drain), 5 in

## MODEL NUMBER 105061

DIMENSIONS: 42" x 36" x 5" Acrylic

### STANDARD FEATURES

- Available in 5 and low 3 inch height; textured bottom
- Walls with convenient foot rest, designed to be easier to clean
- Easy front installation of the walls with snap clips
- Deflecting strip preventing water penetration behind the shower
- Alcove installation