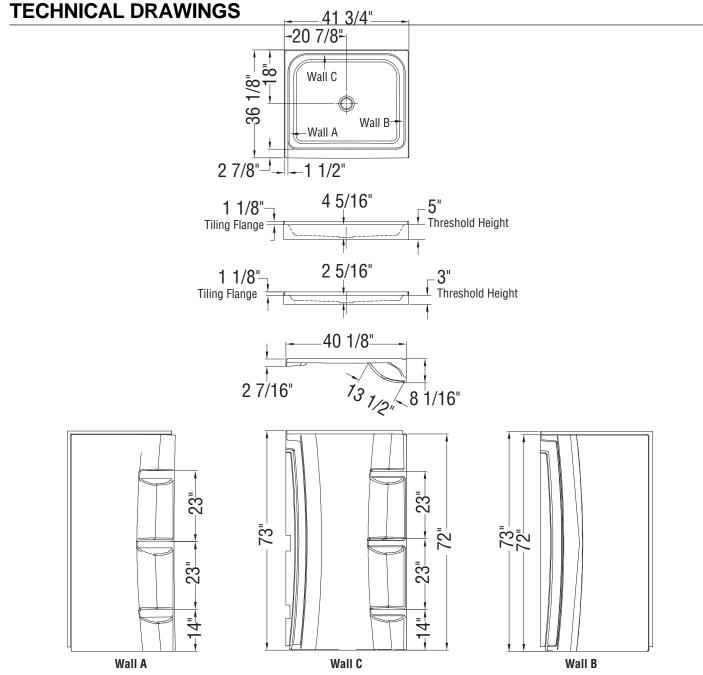

# Rectangular Base 4236 (Single Threshold, Center Drain), 5 in

## MODEL NUMBER 105061

DIMENSIONS: 42" x 36" x 5" Acrylic

# Rectangular Base 4236 (Single Threshold, Center Drain), 5 in

MODEL NUMBER 105061

All dimensions are approximate. Structure measurements must be verified against the unit to ensure proper fit.

2017-11-09