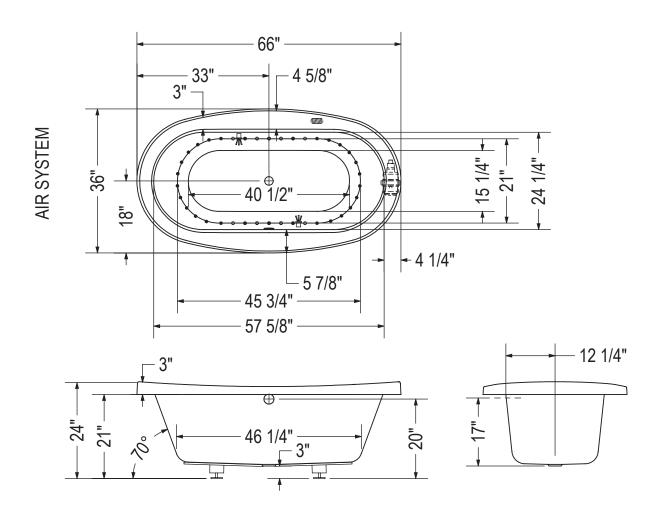

#### **MODEL NUMBER 105509**

DIMENSIONS: 66" x 36" x 24" Acrylic

## **TECHNICAL DRAWINGS**

( • ): Indicates airjets positioning

( \ ☐ ): Indicates chromatherapy light positioning