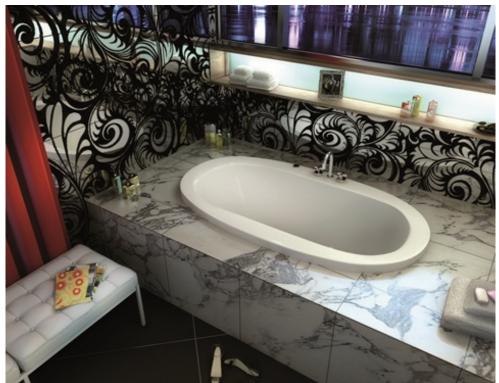

# Jazz (Drop-In)

#### **MODEL NUMBER 105509**

DIMENSIONS: 66" x 36" x 24" Acrylic

### STANDARD FEATURES

- Deep soak bathing for ultimate relaxation
- Comfortable, ergonomic design with relaxing armrests
- Drop-in installation with center drain
- 4 adjustable leveling legs