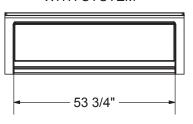

### **MODEL NUMBER 105512**

DIMENSIONS: 60" x 32" x 20" Acrylic

| Project :             |       |
|-----------------------|-------|
| Contractor :          |       |
| MAAX Representative : | Tel : |
| Date :                |       |

# 1" Single Integrated tiling flange (shown)

Wood support design may vary. Single Integrated tiling flange: 1" height x 1/4" thickness (shown)

All dimensions are approximate. Structure measurement must be verified against the unit to ensure proper fit.