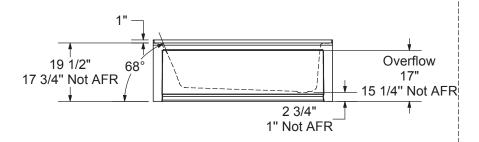

# 1" Single Integrated tiling flange (shown)

Wood support design may vary. Single Integrated tiling flange: 1" height x 1/4" thickness (shown)

All dimensions are approximate. Structure measurement must be verified against the unit to ensure proper fit.