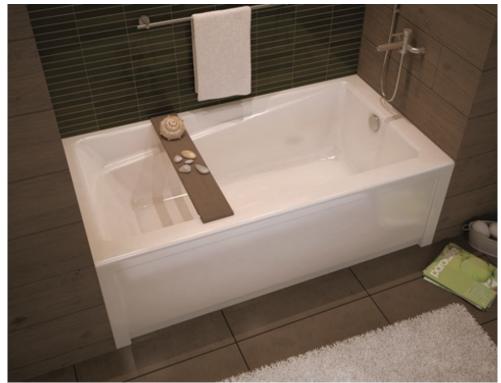

### **MODEL NUMBER 105512**

DIMENSIONS: 60" x 32" x 20" Acrylic

| Project :             |       |
|-----------------------|-------|
| Contractor :          |       |
| MAAX Representative : | Tel : |
| Date :                |       |

### STANDARD FEATURES

- Rectangular shape bathtub in alcove installation
- Available in Above-the-Floor Rough (AFR) or not
- Minimalist look with discreet armrests and textured floor
- Deck for faucet installation
- Integrated skirt with access panel when equipped with a system

### **UNIQUE FEATURES**

- Tiling Flange
- Above-the-Floor Rough (AFR)