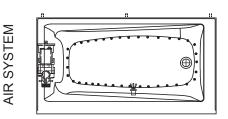

### **TECHNICAL DRAWINGS**

# WITHOUT SYSTEM WITH SYSTEM

- ): Indicates whirlpool jets positioning): Indicates suction positioning
- ): Indicates airjets positioning
  - ): Indicates chromatherapy light positioning