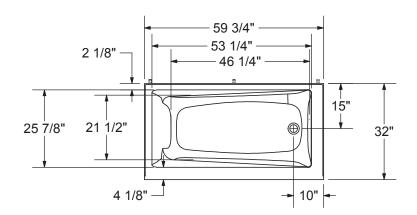

### **MODEL NUMBER 105512**

DIMENSIONS: 60" x 32" x 20" Acrylic

| Project :             |       |
|-----------------------|-------|
| Contractor :          |       |
| MAAX Representative : | Tel : |
| Date :                |       |

# 1" Single Integrated tiling flange (shown)

Wood support design may vary. Single Integrated tiling flange: 1" height x 1/4" thickness (shown)

All dimensions are approximate. Structure measurement must be verified against the unit to ensure proper fit.