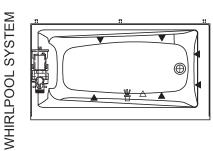

# WITHOUT SYSTEM WITH SYSTEM

- ): Indicates whirlpool jets positioning): Indicates suction positioning
- ): Indicates airjets positioning
  - ): Indicates chromatherapy light positioning