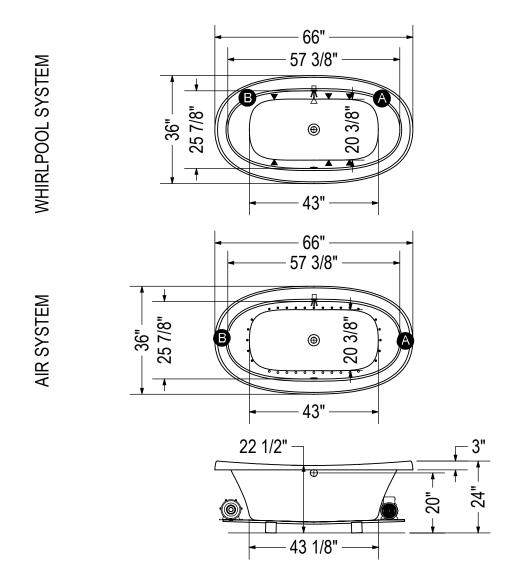

## **TECHNICAL DRAWINGS**

: Specify blower and/or pump location when ordering

( ▲ ): Indicates whirlpool jets positioning

△ ): Indicates suction positioning

): Indicates airjets positioning

): Indicates chromatherapy light positioning

All dimensions are approximate. Structure measurements must be verified against the unit to ensure proper fit.