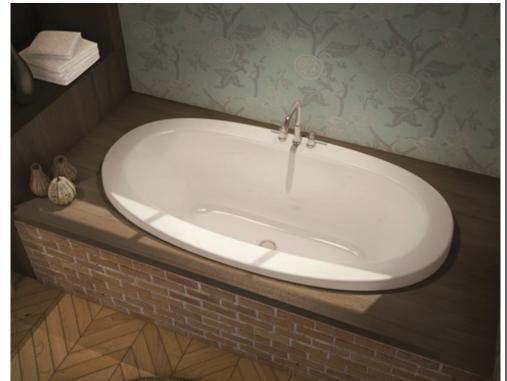

# Serenade (Drop-In)

#### **MODEL NUMBER 105515**

DIMENSIONS: 66" x 36" x 24" Acrylic

| Project :             |       |
|-----------------------|-------|
| Contractor :          |       |
| MAAX Representative : | Tel : |
| Date :                |       |

## STANDARD FEATURES

- Oval shape bathtub with an asymmetric modern look
- Drop-in installation
- Above-the-Floor Rough (AFR) of (3 in.)
- Deck for faucet installation
- Center drain
- Cut-out template included