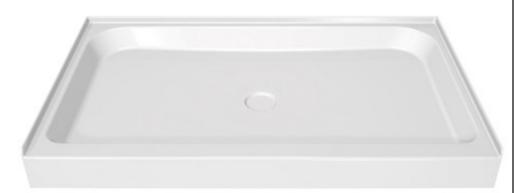

# Rectangular Base 6034 (Single Threshold, Center Drain), (5" Height)

**MODEL NUMBER 105533** 

DIMENSIONS: 60" x 34" x 3" Acrylic

| Project :             |       |
|-----------------------|-------|
| Contractor :          |       |
| MAAX Representative : | Tel : |
| Date :                |       |

### STANDARD FEATURES

- Available in 5 or low 3 inch height
- Ideal for the creation of a shower with ceramic walls
- Textured bottom for safe movement inside the shower
- Alcove installation