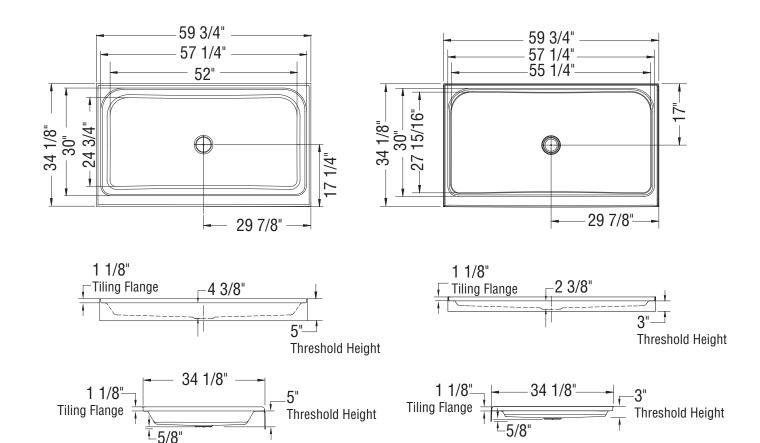

|
|-----------------------|-------|
| Contractor :          |       |
| MAAX Representative : | Tel : |
| Date :                |       |

## Vivez l'expérience MAAX Enjoy the experience

### STANDARD FEATURES

- Available in 5 or low 3 inch height
- Ideal for the creation of a shower with ceramic walls
- Textured bottom for safe movement inside the shower
- Alcove installation

### **OPTIONS**

None

### **UNIQUE FEATURES**

None

### **SYSTEMS**

None

### **DOOR SELECTION**

Combine with MAAX's complete shower door offering visit www.maax.com

### **CERTIFICATIONS**

Maax products adhere to one or more of the following certifications:







www.maax.com



# Rectangular Base 6034 (Single Threshold, Center Drain), (5" Height)

**MODEL NUMBER 105533** 

## **TECHNICAL DRAWINGS**