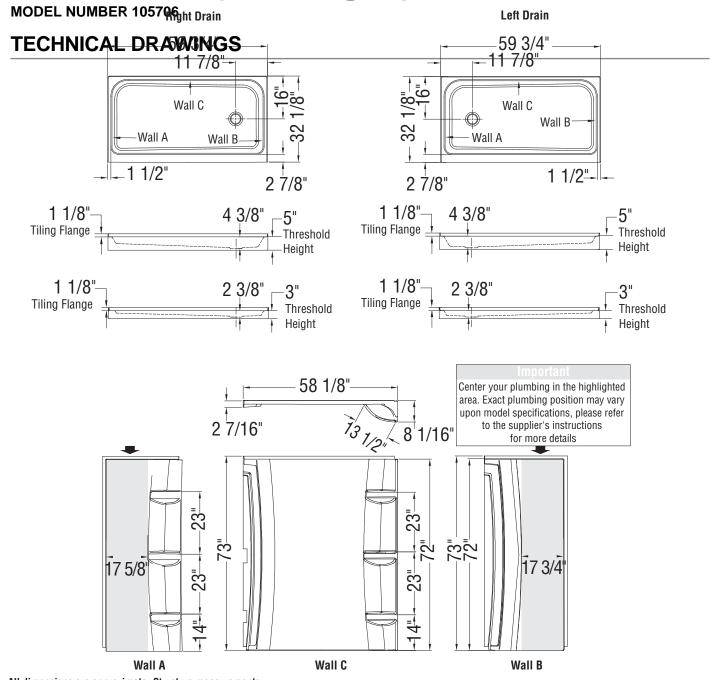

# Rectangular Base 6032 -Alcove installation (Right OR Left Drain), LOW Threshold (3" Height)

**MODEL NUMBER 105706** 

DIMENSIONS: 60" x 32" x 5 or 3" Acrylic

IES IES

| Project :             |      |
|-----------------------|------|
| Contractor :          |      |
| MAAX Representative : | Tel: |
| Date :                |      |
|                       |      |

## Rectangular Base 6032 -Alcove installation (Right OR Left Drain), LOW Threshold (3" Height)