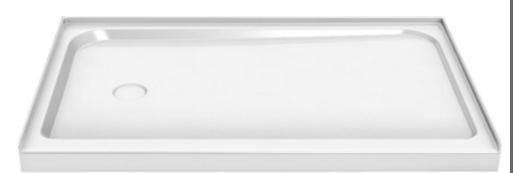

# Rectangular Base 6032 -Alcove installation (Right OR Left Drain), LOW Threshold (3" Height)

**MODEL NUMBER 105706** 

DIMENSIONS: 60" x 32" x 5 or 3" Acrylic

IES IES

| Project :             |      |
|-----------------------|------|
| Contractor :          |      |
| MAAX Representative : | Tel: |
| Date :                |      |
|                       |      |

### STANDARD FEATURES

- Available in 5 and low 3 in. height; textured bottom
- Walls with convenient foot rest, designed to be easier to clean
- Easy front installation of the walls with snap clips
- Deflecting strip preventing water penetration behind the shower
- Alcove installation