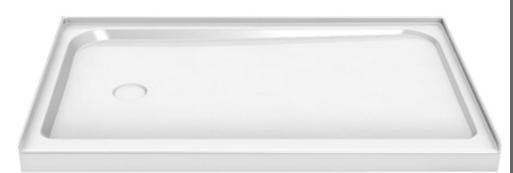

# Rectangular Base 6030 -Alcove installation (Right OR Left Drain), LOW Threshold (3" Height)

**MODEL NUMBER 105707** 

DIMENSIONS: 60" x 30" x 5 or 3" Acrylic

IES IES

| Project :             |      |
|-----------------------|------|
| Contractor :          |      |
| MAAX Representative : | Tel: |
| Date :                |      |
|                       | Tel: |

## STANDARD FEATURES

- Available in 5 or low 3 in. height; textured bottom
- Walls with convenient foot rest, designed to be easier to clean
- Easy front installation of the walls with snap clips
- Deflecting strip preventing water penetration behind the shower
- Alcove installation