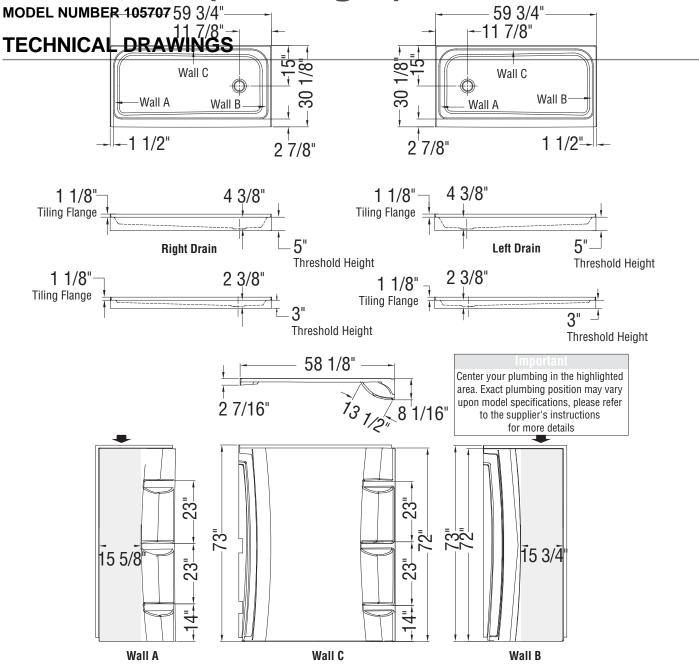

# Rectangular Base 6030 -Alcove installation (Right OR Left Drain), LOW Threshold (3" Height)

**MODEL NUMBER 105707** 

DIMENSIONS: 60" x 30" x 5 or 3" Acrylic

IES IES

| Project :             |      |
|-----------------------|------|
| Contractor :          |      |
| MAAX Representative : | Tel: |
| Date :                |      |
|                       | Tel: |

# Rectangular Base 6030 -Alcove installation (Right OR Left Drain), LOW Threshold (3" Height)