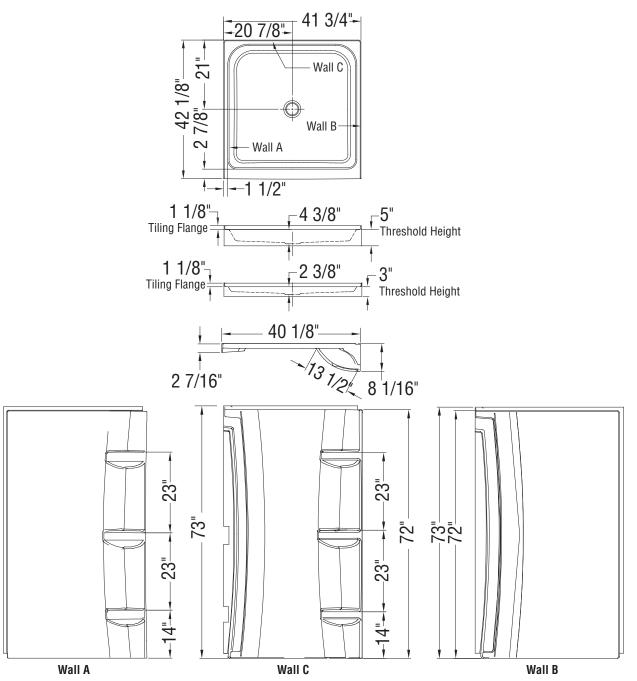

### **TECHNICAL DRAWINGS**

All dimensions are approximate. Structure measurements must be verified against the unit to ensure proper fit.