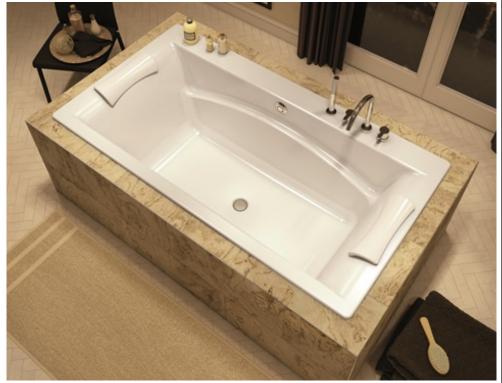

#### **MODEL NUMBER 105743**

DIMENSIONS: 66" x 36" x 24"

| Project :             |      |
|-----------------------|------|
| Contractor :          |      |
| MAAX Representative : | Tel: |
| Date:                 |      |

## STANDARD FEATURES

- Sleek bathtub combines straight and curvaceous lines
- Inclined backrest, curvaceous inset armrests, deep bathing
- Two deck widths for different styles of faucet
- Center drain and 4 adjustable leveling legs
- Above-the-Floor Rough (AFR)

#### **OPTIONS**

- Two chromatherapy lights
- Thermo-Acoustic system
- Fjord 8-in. widespread lavatory
- Lite deck
- Metal trim kit for Aerofeel electronic control
- Fjord bathtub faucet with hand shower