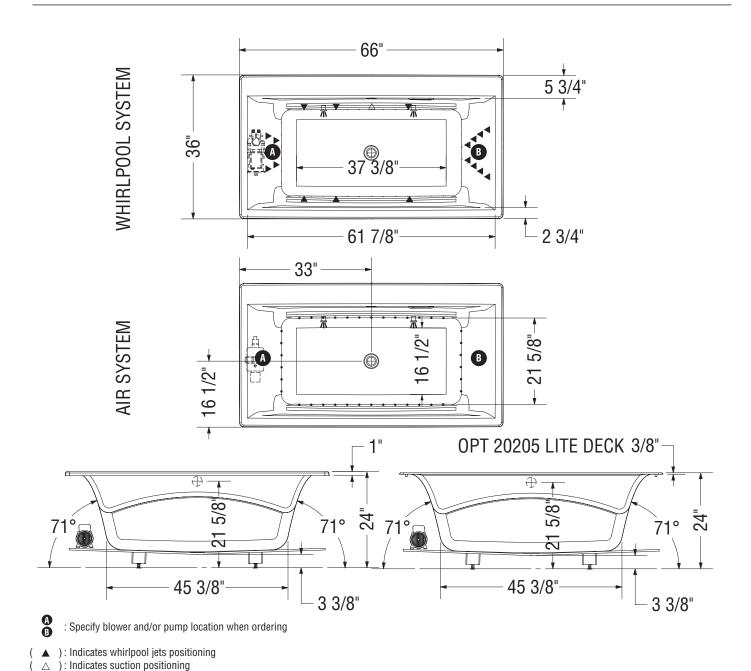

### **TECHNICAL DRAWINGS**

All dimensions are approximate. Structure measurements must be verified against the unit to ensure proper fit.

): Indicates Aerofeel airjets positioning ): Indicates chromatherapy light positioning