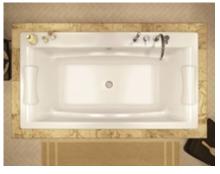

#### **MODEL NUMBER 105743**

DIMENSIONS: 66" x 36" x 24"

| Project :             |      |
|-----------------------|------|
| Contractor :          |      |
| MAAX Representative : | Tel: |
| Date:                 |      |

## STANDARD FEATURES

- Sleek bathtub combines straight and curvaceous lines
- Inclined backrest, curvaceous inset armrests, deep bathing
- Two deck widths for different styles of faucet
- Center drain and 4 adjustable leveling legs
- Above-the-Floor Rough (AFR)