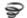

#### **MODEL NUMBER 106171**

DIMENSIONS: 60" x 36" x 19" Acrylic

| Project :             |       |
|-----------------------|-------|
| Contractor :          |       |
| MAAX Representative : | Tel : |
| Date :                |       |

### STANDARD FEATURES

- Rectangular shape bathtub
- Drop-in or alcove installation with tiling flange
- Minimalist look with discreet armrests and textured floor
- End drain

#### **UNIQUE FEATURES**

Tiling Flange