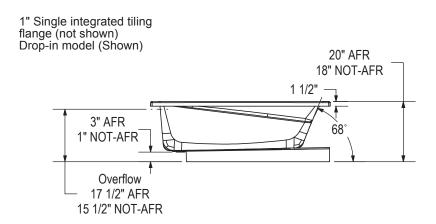

### **TECHNICAL DRAWINGS**

Technical drawing is universal for all Exhibit 6036 configurations.

Wood support design may vary. Single Integrated tiling flange: 1" height x 1/4" thickness (not shown)

All dimensions are approximate. Structure measurement must be verified against the unit to ensure proper fit.