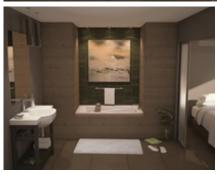

## MAAX SUBMITTAL SPECIFICATIONS

## Exhibit 6036 IF

#### **MODEL NUMBER 106171**

DIMENSIONS: 60" x 36" x 19" Acrylic













| Project :             |       |
|-----------------------|-------|
| Contractor :          |       |
| MAAX Representative : | Tel : |
| Date :                |       |

## Vivez l'expérience MAAX **Enjoy** the experience

### STANDARD FEATURES

- Rectangular shape bathtub
- Drop-in or alcove installation with tiling flange
- Minimalist look with discreet armrests and textured floor
- End drain

#### **OPTIONS**

- One chromatherapy light
- Water heater assembly (factory installed)
- Metal trim kit for whirlpool and combined systems
- Metal trim kit for Air Push Control
- Cable-operated waste and overflow
- Foam pillow with 2 suction pads

#### **UNIQUE FEATURES**

Tiling Flange

#### SYSTEMS

MAAX Professional Whirlpool



Aeroeffect DOOR

Combined ... Whirlpool/Aeroeffect

Chromathera