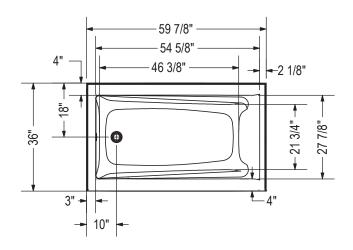

### **TECHNICAL DRAWINGS**

Technical drawing is universal for all Exhibit 6036 configurations.

Wood support design may vary. Single Integrated tiling flange: 1" height x 1/4" thickness (not shown)

All dimensions are approximate. Structure measurement must be verified against the unit to ensure proper fit.