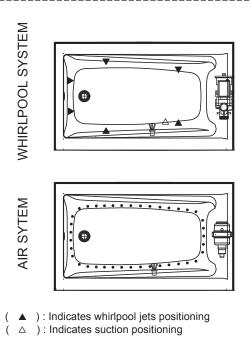

#### SYSTEMS

MAAX Professional Whirlpool

Aeroeffect DOOR

Combined ... Whirlpool/Aeroeffect

Chromatherapy SELECTION

Combine with MAAX's complete shower door offering visit www.maax.com

- ): Indicates airjets positioning
  - ): Indicates chromatherapy light positioning