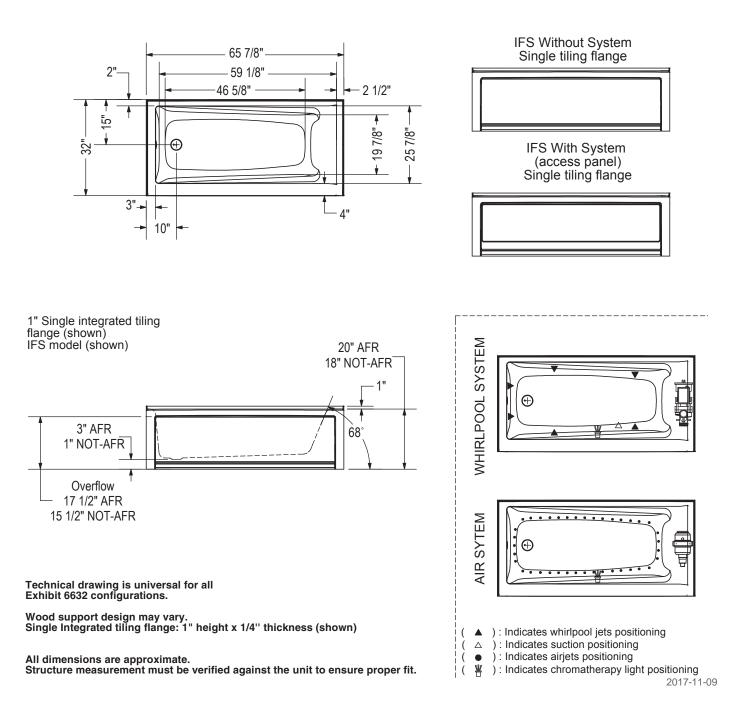

ated skirt with access panel when equipped with a system

#### OPTIONS

- Removable access panel
- One chromatherapy light
- Water heater assembly (factory installed)
- Metal trim kit for whirlpool and combined systems
- Metal trim kit for Air Push
  Control
- Cable-operated waste and overflow

#### **UNIQUE FEATURES**

- Tiling Flange
- Above-the-Floor Rough (AFR)

#### SYSTEMS

- MAAX Professional Whirlpool
- Aeroeffect<mark>DOOR</mark>

Combined Whirlpool/Aeroeffect

Chromatherapy SELECTION

Combine with MAAX's complete shower door offering visit

#### www.maax.com CERTIFICATIONS

Maax products adhere to one or more of the following certifications:



www.maax.com

2017-11-09

MAAX SUBMITTAL SPECIFICATIONS



# Exhibit 6632 IFS AFR

#### MODEL NUMBER 106222

### **TECHNICAL DRAWINGS**