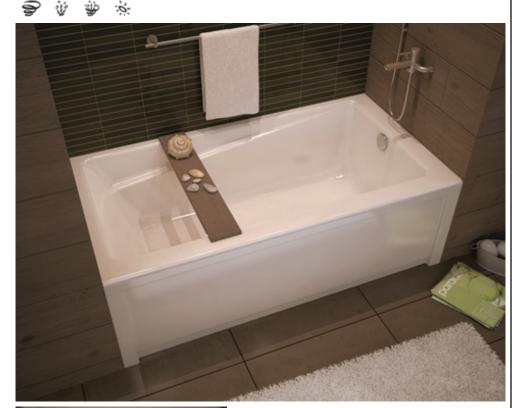

#### MODEL NUMBER 106222

DIMENSIONS: 66" x 32" x 20" Acrylic

| Project :                   | www.maa                    |
|-----------------------------|----------------------------|
| Contractor :                | Maax produte the following |
| MAAX Representative : Tel : |                            |
| Date :                      | (6                         |
| Date :                      | (                          |

#### STANDARD FEATURES

- Rectangular shape bathtub in alcove installation
- Available in Above-the-Floor Rough (AFR) or not
- Minimalist look with discreet armrests and textured floor
- Integrated tiling flange
- Integrated skirt with access panel when equipped with a system

#### **UNIQUE FEATURES**

- Tiling Flange
- Above-the-Floor Rough (AFR)