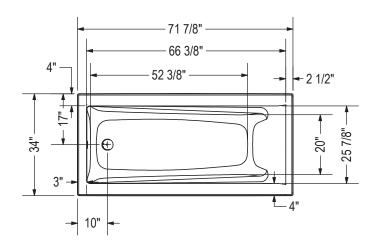

## **TECHNICAL DRAWINGS**

- All dimensions are approximate.
- Structure measurement must be verified against the unit to ensure proper fit.
- ▲ ): Indicates whirlpool jets positioning
  - ): Indicates suction positioning
- ( ): Indicates airjets positioning
  - ): Indicates chromatherapy light positioning 2017-11-09