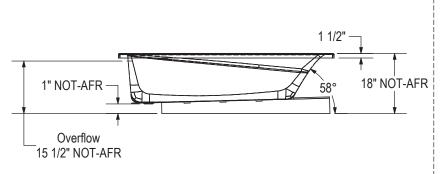

## **TECHNICAL DRAWINGS**

- All dimensions are approximate.
- Structure measurement must be verified against the unit to ensure proper fit.
- ▲ ): Indicates whirlpool jets positioning
  - ): Indicates suction positioning
- ( ): Indicates airjets positioning
  - ): Indicates chromatherapy light positioning 2017-11-09