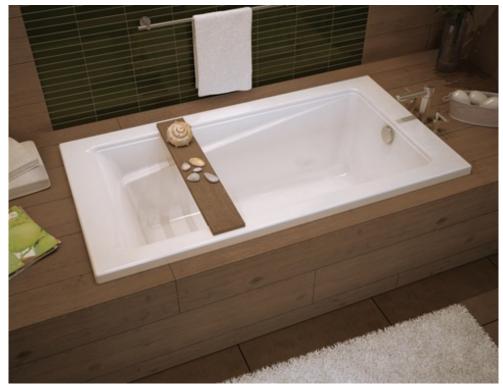

#### **MODEL NUMBER 106223**

DIMENSIONS: 72" x 34" x 18" Acrylic

| Project :             |      |
|-----------------------|------|
| Contractor :          |      |
| MAAX Representative : | Tel: |
| Date :                |      |

### STANDARD FEATURES

- Rectangular shape bathtub
- Drop-in installation
- Minimalist look with discreet armrests and textured floor
- End drain

#### **OPTIONS**

- One chromatherapy light
- Water heater assembly (factory installed)
- Metal trim kit for whirlpool and combined systems
- Metal trim kit for Air Push Control
- Cable-operated waste and overflow
- Foam pillow with 2 suction pads

#### **UNIQUE FEATURES**

• Tiling Flange