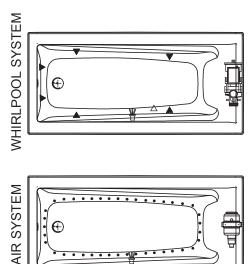

#### SYSTEMS

MAAX Professional Whirlpool

嫙 Combined Whirlpool/Aeroeffect

Chromatherapy SELECTION

Combine with MAAX's complete shower door offering visit www.maax.com

## **TECHNICAL DRAWINGS**

- All dimensions are approximate.
- Structure measurement must be verified against the unit to ensure proper fit.
- ▲ ): Indicates whirlpool jets positioning
  - ): Indicates suction positioning
- ( ): Indicates airjets positioning
  - ): Indicates chromatherapy light positioning 2017-11-09