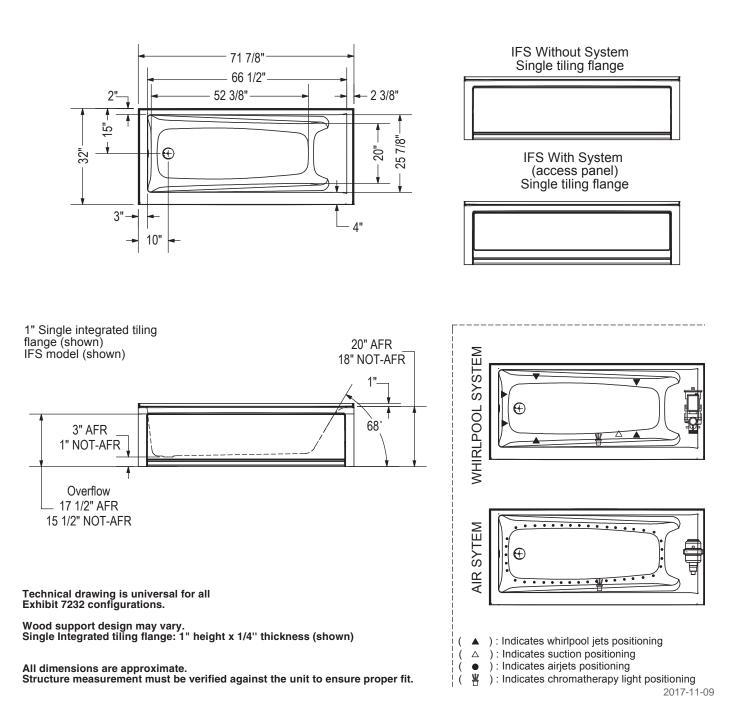

### **TECHNICAL DRAWINGS**

#### MODEL NUMBER 106226

DIMENSIONS: 72" x 32" x 20" Acrylic

| Project :                   | CERT                       |
|-----------------------------|----------------------------|
| Contractor :                | Maax protection the follow |
| MAAX Representative : Tel : |                            |
| Date :                      |                            |

#### STANDARD FEATURES

- Rectangular shape bathtub in alcove installation
- Available in Above-the-Floor Rough (AFR) or not
- Minimalist look with discreet armrests and textured floor
- Integrated tiling flange
- Integrated skirt with access panel when equipped with a system