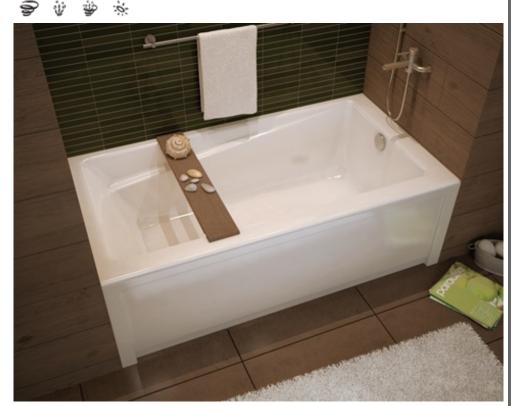

#### MODEL NUMBER 106226

DIMENSIONS: 72" x 32" x 20" Acrylic

| Project :                   | CERT                       |
|-----------------------------|----------------------------|
| Contractor :                | Maax protection the follow |
| MAAX Representative : Tel : |                            |
| Date :                      |                            |

#### STANDARD FEATURES

- Rectangular shape bathtub in alcove installation
- Available in Above-the-Floor Rough (AFR) or not
- Minimalist look with discreet armrests and textured floor
- Integrated tiling flange
- Integrated skirt with access panel when equipped with a system

#### **UNIQUE FEATURES**

• Tiling Flange