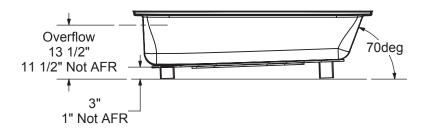

ted flat skirt and tiling flange
- Available in Above-the-Floor Rough (AFR) or not
- Low deck height of 16 in. (AFR) or 14 in.
- Textured bottom
- Cubic design

#### **OPTIONS**

- Cable-operated waste and overflow
- Foam pillow with 2 suction pads
- Waste and overflow

### **UNIQUE FEATURES**

• Tiling Flange

#### **SYSTEMS**

None

#### **DOOR SELECTION**

Combine with MAAX's complete shower door offering visit www.maax.com

| Project :             |      |
|-----------------------|------|
| Contractor :          |      |
| MAAX Representative : | Tel: |
| Date :                |      |

### **CERTIFICATIONS**

Maax products adhere to one or more of the following certifications:







www.maax.com



# **Rubix Access 6030 IFS**

**MODEL NUMBER 106348** 

## **TECHNICAL DRAWINGS**