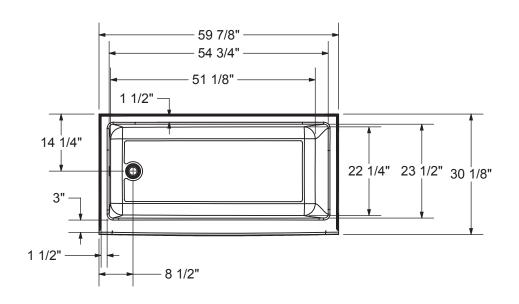

#### **MODEL NUMBER 106348**

DIMENSIONS: 60" x 30" x 14" Acrylic

## **TECHNICAL DRAWINGS**