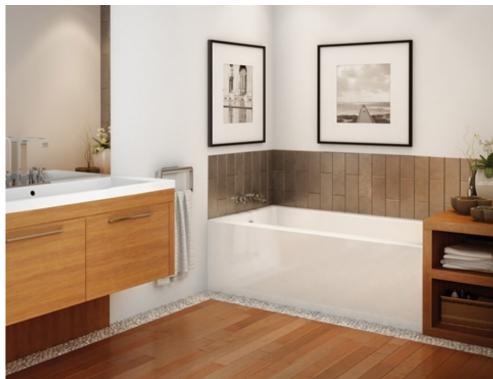

# **Rubix Access 6030 IFS**

#### **MODEL NUMBER 106348**

DIMENSIONS: 60" x 30" x 14" Acrylic

## STANDARD FEATURES

- Alcove bathtub with integrated flat skirt and tiling flange
- Available in Above-the-Floor Rough (AFR) or not
- Low deck height of 16 in. (AFR) or 14 in.
- Textured bottom
- Cubic design