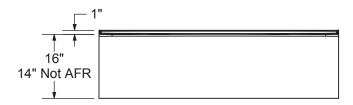

## STANDARD FEATURES

- Alcove bathtub with integrated flat skirt and tiling flange
- Available in Above-the-Floor Rough (AFR) or not
- Low deck height of 16 in. (AFR) or 14 in.
- Textured bottom
- Cubic design

## **TECHNICAL DRAWINGS**