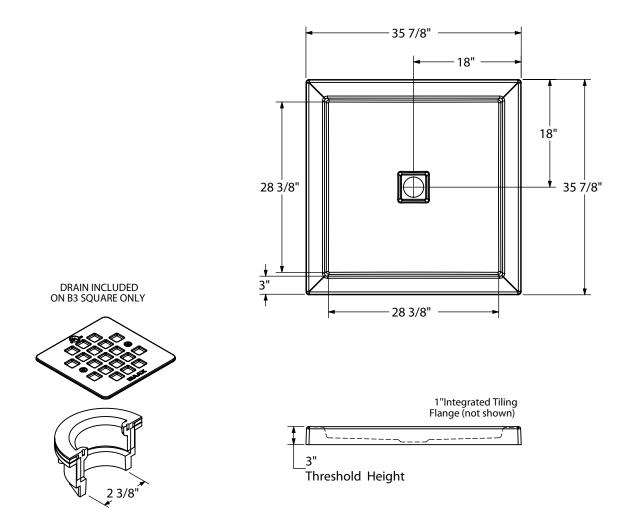

### **TECHNICAL DRAWINGS**

This technical drawing is universal for every 3636 configuration.

Integrated tiling flange : 1" height x 1/4" thick (not shown) Tiling flange position is determined by chosen configuration.

All dimensions are approximate. Structure measurements must be verified against the unit to ensure proper fit.