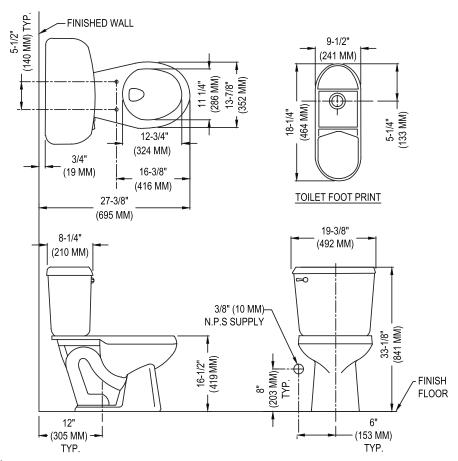

| Specification        | Description                    | Specification   | Description                                                       |
|----------------------|--------------------------------|-----------------|-------------------------------------------------------------------|
| Material             | Vitreous china                 | Trap Diameter   | 2"                                                                |
| Water Pressure Range | 20 to 80 PSI                   | Trap Seal       | 2-3/8"                                                            |
| Flush System         | Dual flush with 3" flush tower | Rough-in        | 12"                                                               |
| Water Usage          | 1.1 / 1.6 gpf                  | Shipping Weight | Model 388 - 52 lbs.<br>Model 3386 - 38 lbs.                       |
| Water Surface Area   | 8" X 9"                        | 1               |                                                                   |
| MaP Rating           | 1,000 grams                    | Warranty        | Vitreous China - Limited Lifetime<br>Tank Trim - Limited One Year |

### **Technical Information**

See our complete line of acrylic and vitreous china bathroom fixtures, plastic tank trim and plumbing products.

These dimensions are nominal and subject to change without notice.