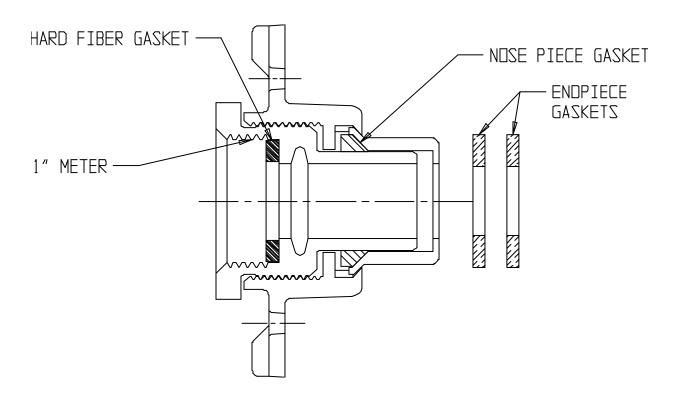

## SUBMITTAL DATA SHEET

NL Iron Meter Yoke Expander - 714-4EHG

Expander

## **SUBMITTAL INFORMATION**

- Manufactured in compliance with ANSI/AWWA C800 (latest revision)
- Brass components in contact with potable water conform to ASTM B584, UNS C89833 (latest revision) and identified with "NL"
- Certified to NSF/ANSI 61 and NSF/ANSI 372
- Brass components not in contact with potable water conform to ASTM B62 and ASTM B584, UNS C83600 -85-5-5-5 (latest revision)
- Large wrench flats provided for proper installation