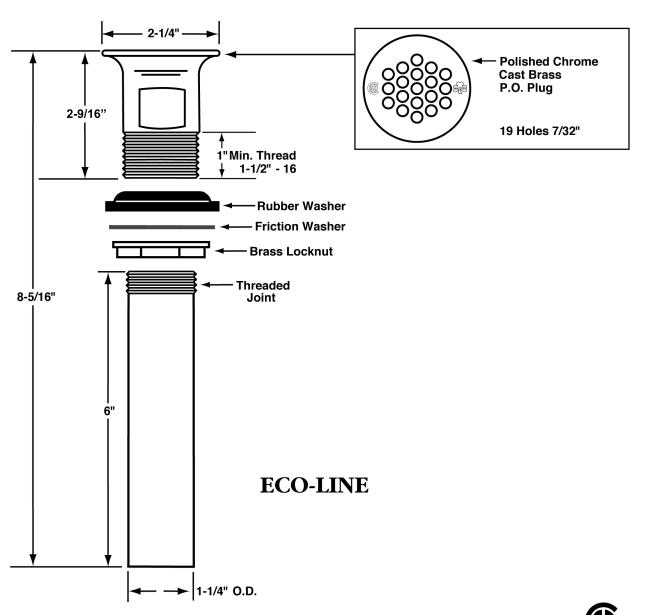

## **PRODUCT SPECIFICATION**

Part No.

**155AECO** 

Open Grid P.O. Plug

Job Name:

**Submittal Number:** 

ASME A112.18.2/CSA B125.2

## **Specifications:**

Cast Brass Chrome Plated Open Grid P.O. Plug with 17 gauge 1-1/4" x 6" seamless brass tailpiece, brass lock nut, heavy rubber basin washer and fiber friction washer. Drain shall be in compliance with CSA or other recognized testing authority and bear both manufacturer and testing mark.