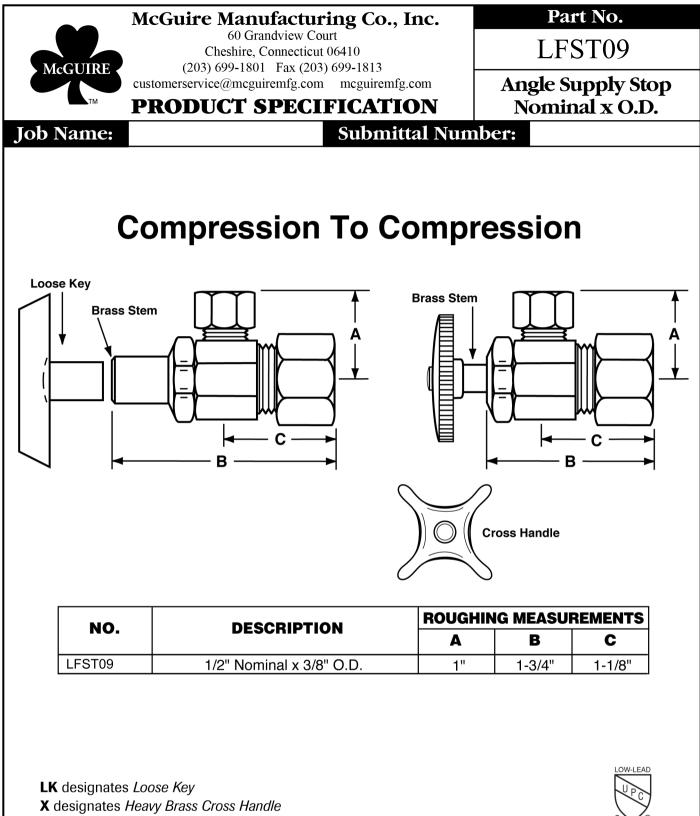

## Specifications:

Chrome plated brass, supply stop valve with full turn brass stem. Inlet shall be (3/8, 1/2) inch (IPS, sweat, compression). Outlet shall be (3/8, 1/2) inch (IPS, compression). Supply stop valve shall be McGuire \_\_\_\_\_\_\_. Supply stop valve shall be recognized by testing authority and bear manufacturer and testing mark.