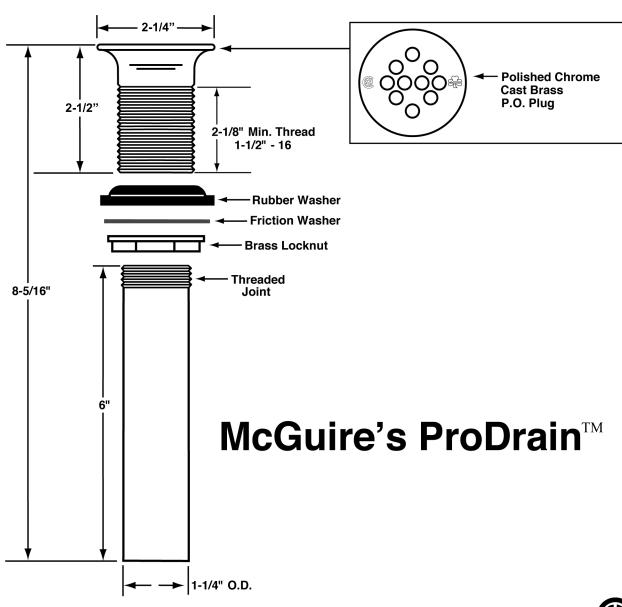

## **Specifications:**

Cast Brass Chrome Plated Grid Drain less overflow with 17 gauge 1-1/4" x 6" seamless brass tailpiece, brass lock nut, heavy rubber basin washer and fiber friction washer. Drain shall be in compliance with CSA or other recognized testing authority and bear both manufacturer and testing mark.