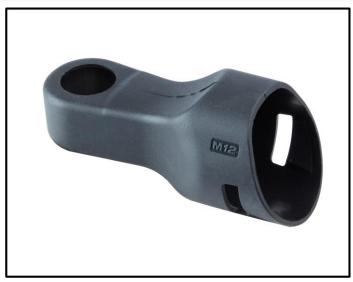

#### M12 Fuel<sup>™</sup> 1/4" Ratchet Protective Boot

The Milwaukee 49-16-2556 tool boot is for use with Milwaukee M12 FUEL ™ 1/4" Ratchet (2556-20) only. This product provides a lightweight, durable solution that is meant to protect the tool and work surface. A durable rubber design will withstand corrosive materials commonly found in maintenance environments. Not for use on or near live electrical circuits. Use on any other product may result in damage to tool motor and may void tool warranty.

## **INCLUDES:**

(1) M12 Fuel<sup>™</sup> 1/4" Ratchet Protective Boot (49-16-2556)

# **FEATURES:**

- Rubber boot protects the tool and work surface
- Flexible, lightweight material allows for easy install and removal
- Fits the M12 FUEL<sup>™</sup> 1/4" Ratchet (2556-20)
- Form-fitting, lightweight design protects the tool and work surface while adding minimal size or weight to the tool
- Flexible material allows for easy install and removal
- Durable proprietary rubber designed to withstand corrosive materials commonly found in maintenance environments
- Fits the M12 FUEL<sup>™</sup> 1/4" Ratchet (2556-20)