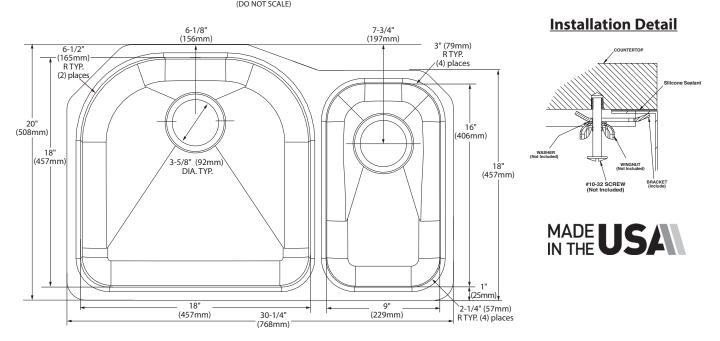

#### **SINK DIMENSIONS**

- Overall: Offset Bowls 30-1/4" x 20"
- Left Bowl: 18" x 18"
- Right Bowl: 9" x 16"
- Drain Size: 3-5/8"

#### **CUT OUT DIMENSIONS**

- Cut out template included
- Template ordering number 22524

## **CRITICAL DIMENSIONS**

FOR MORE INFORMATION CALL: 1-800-BUY-MOEN www.moen.com