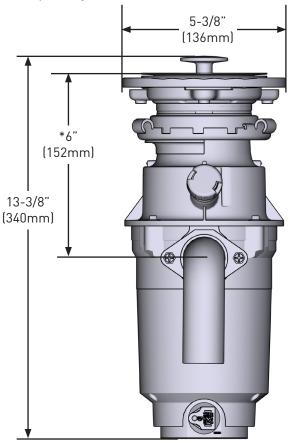

\*NOTE: Distance from bottom of the sink to center line of disposal discharge.

Add 1/2" (13mm) when a stainless steel sink is used.

# **SPECIFICATIONS**

Model: GT33C

| Specification Detail          |                                               |
|-------------------------------|-----------------------------------------------|
| Horsepower                    | 1/3 HP                                        |
| Feed Type                     | Continuous                                    |
| On/Off Controls               | Wall Switch                                   |
| Motor Type                    | Permanent Magnet Motor                        |
| RPM (Revolutions per minute)  | 1900                                          |
| Weight                        | 7.75 lbs. / 3.5 kg                            |
| Volts                         | 115                                           |
| Hz/Amps                       | 60 / 4.5                                      |
| Drain Connection Size         | 1-1/2", 38mm                                  |
| Dishwasher Connection<br>Size | 7/8", 22mm                                    |
| Maximum Sink Thickness        | 1/2", 13mm                                    |
| Sink Drain Flange Finish      | Stainless Steel                               |
| Grind Component Material      | Galvanized Steel                              |
| Turntable Assembly            | Stainless Steel                               |
| Grind Chamber Material        | Corrosion Proof Glass<br>Filled Polypropylene |