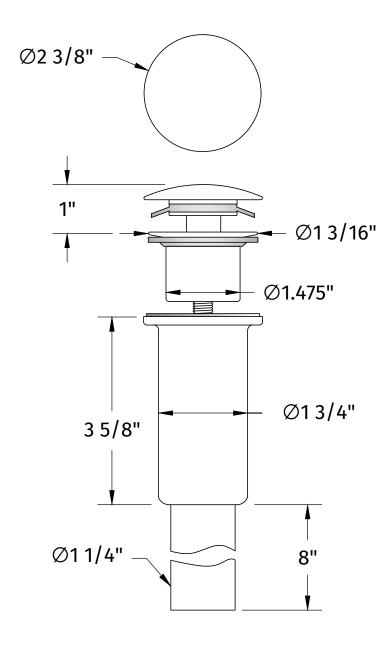

## SPECIFICATION SHEET

- FOR USE WITH Ø1 1/2" DRAIN OPENING
- INTENDED FOR SINKS AND VESSELS WITHOUT OVERFLOW UP TO 2 1/4" THICK (NOT SUITABLE FOR COUNTERTOP INSTALLATION)
- Ø1 1/4" TAILPIECE IS REMOVABLE
- ENTIRE DRAIN AND TAILPIECE ARE FINISHED FOR EXPOSED APPLICATIONS
- SUITABLE FOR THIN STAINLESS-STEEL SINKS
- MT326TP Ø1 1/4" x 12" TAILPIECE (SOLD SEPARATELY)
- MT328SJ Ø1 1/4" x 8" SLIP JOINT EXTENSION (SOLD SEPARATELY)