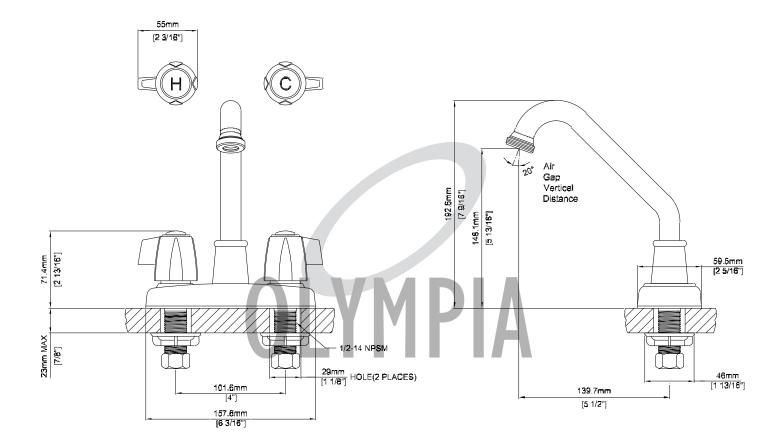

## **SPECIFICATION SHEET**

## ELITE TWO HANDLE LAUNDRY TRAY FAUCET

|                           | Model #: | <ul> <li>Mini Blade Handles</li> <li>Hi-Tubular Spout</li> <li>5-1/2" Reach, 5-13/16" From Deck to Aerator</li> <li>Washerless Cartridge Operation</li> <li>2 or 3-Hole 4" Installation</li> <li>With 1.5 GPM Flow Rate</li> </ul> |
|---------------------------|----------|------------------------------------------------------------------------------------------------------------------------------------------------------------------------------------------------------------------------------------|
| # B-8191 SHOWN <b>ADA</b> | Ŀ        |                                                                                                                                                                                                                                    |

| Model # | Features | Finish |  |
|---------|----------|--------|--|
| B-8191* |          | CP     |  |

\* Aerator limited to 1.5 GPM Flow Rate