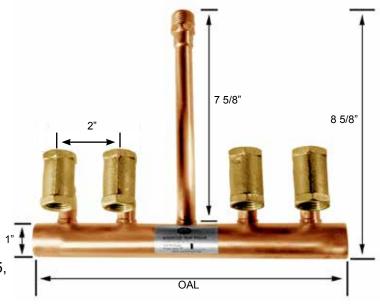

#### **MANIFOLD SPECIFICATIONS:**

Manifolds are manufactured using type "L" copper tube and rough brass fittings. All solder used is 95-5, and we guarantee all solder joints to be water tight.

P/N PM-2 - OVERALL LENGTH - 6"
P/N PM-4 - OVERALL LENGTH - 10"
P/N PM-6 - OVERALL LENGTH - 14"
P/N PM-8 - OVERALL LENGTH - 18"
RISER - 7 5/8" x 1/2" NPT MALE
PRIMER LINE CONNECTION - 1/2" NPT FEMALE