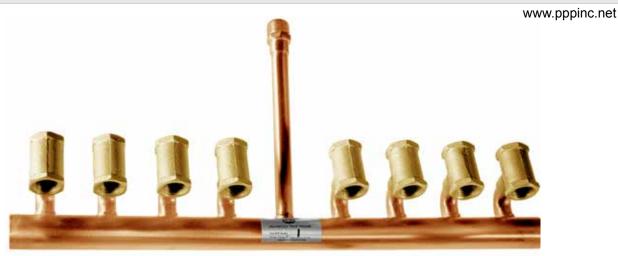

# FLUID DISTRIBUTION MANIFOLDS COPPER / BRASS

### P.P.P. DISTRIBUTION MANIFOLDS ARE:

- MANUFACTURED FROM COPPER AND BRASS COMPONENTS
- MANUFACTURED TO YOUR SPECIFIC REQUIREMENTS
- STANDARD STOCK ITEMS IN 2, 4, 6, AND 8 OPENING CONFIGURATIONS
- ADDITIONAL OPENING REQUIREMENTS MADE TO SPECIFICATION

#### **APPLICATIONS:**

- Multiple Floor Drain
- Trap Priming
- Hydronic Heating
- Solar Heating

#### **MANIFOLD SPECIFICATIONS:**

Manifolds are manufactured using type "L" copper tube and rough brass fittings. All solder used is 95-5, and we guarantee all solder joints to be water tight.

P/N PM-2 - OVERALL LENGTH - 6"
P/N PM-4 - OVERALL LENGTH - 10"
P/N PM-6 - OVERALL LENGTH - 14"
P/N PM-8 - OVERALL LENGTH - 18"
RISER - 7 5/8" x 1/2" NPT MALE
PRIMER LINE CONNECTION - 1/2" NPT FEMALE