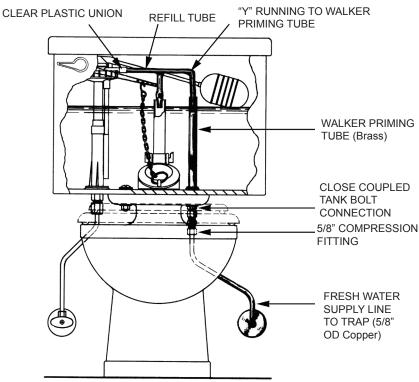

## WALKER CLOSET PRIMER

Simple Installation.

All Plumbing Connections Provided

Manufactured from Brass and Plastic Tubing

Simple Retro-fit to Existing Installations.

Provides a Fresh Water Prime Each Time the Toilet is Flushed.

The Walker Closet Primer is manufactured from brass parts with all parts provided for simple installation. This trap priming device provides approximately 2 ozs of fresh water per flush. The Walker Closet Primer is designed to prime one floor drain trap at a distance not to exceed twenty (20) feet from point of installation. It is recommended that a 5/8" OD copper make-up water line is run between the primer and the floor drain trap. Trap primer make-up line must have continuous slope to floor drain.