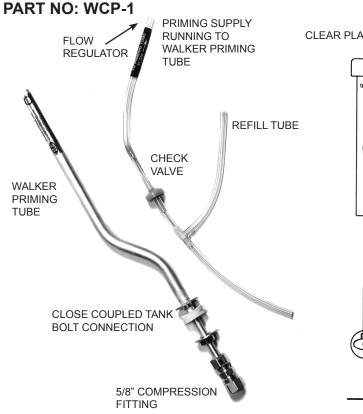

## WALKER CLOSET PRIMER

Simple Installation.

All Plumbing Connections Provided

Manufactured from Brass and Plastic Tubing

Simple Retro-fit to Existing Installations.

Provides a Fresh Water Prime Each Time the Toilet is Flushed.

The Walker Closet Primer is manufactured from brass parts with all parts provided for simple installation. This trap priming device provides approximately 2 ozs of fresh water per flush. The Walker Closet Primer is designed to prime one floor drain trap at a distance not to exceed twenty (20) feet from point of installation. It is recommended that a 5/8" OD copper make-up water line is run between the primer and the floor drain trap. Trap primer make-up line must have continuous slope to floor drain.