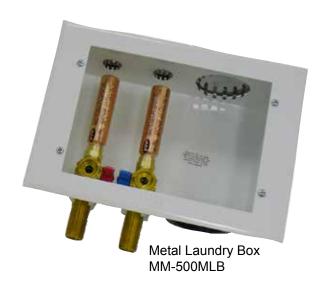

Boxes are supplied with water hammer arrestors and quarter turn valves. Boxes include necessary mounting brackets and faceplate. Plastic boxes are molded from high impact polystyrene and include a 2" female outlet for drain connection. Metal boxes include a 2" rubber drain pipe coupling and are constructed of 20 gauge steel with a white powder coat. (Note: Box dimensions may vary slightly from drawings).