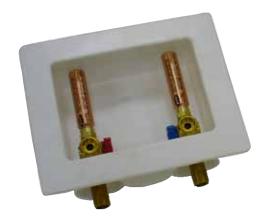

Plastic Laundry Box MM-500PLB

Boxes are supplied with water hammer arrestors and quarter turn valves. Boxes include necessary mounting brackets and faceplate. Plastic boxes are molded from high impact polystyrene and include a 2" female outlet for drain connection. Metal boxes include a 2" rubber drain pipe coupling and are constructed of 20 gauge steel with a white powder coat. (Note: Box dimensions may vary slightly from drawings).