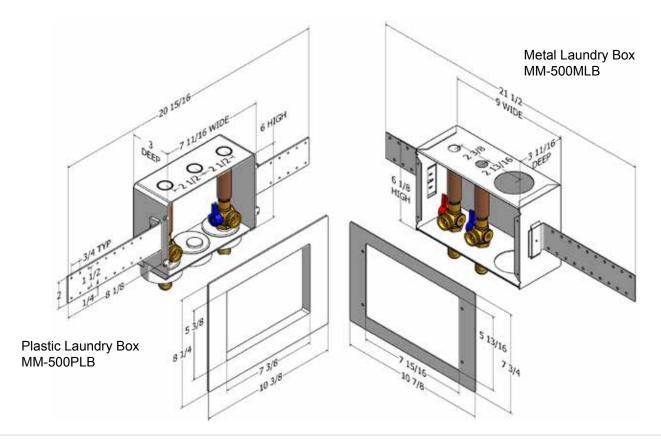

Boxes are supplied with water hammer arrestors and quarter turn valves. Boxes include necessary mounting brackets and faceplate. Plastic boxes are molded from high impact polystyrene and include a 2" female outlet for drain connection. Metal boxes include a 2" rubber drain pipe coupling and are constructed of 20 gauge steel with a white powder coat. (Note: Box dimensions may vary slightly from drawings).