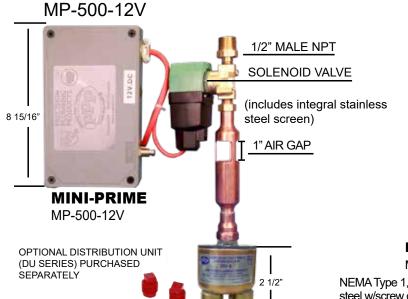

# MINI-PRIME BATTERY OPERATED TRAP PRIMING MANIFOLD

MPB-500-12V

(cover not shown in photo).

**MINI-PRIME W/BOX** MPB-500-12V NEMA Type 1, UL 50, 12" x 12" x 4" - 16 gauge steel w/screw on cover ANSI 61 gray polyseter powder paint.

# **DISTRIBUTION UNITS:**

(DU Series) Drain Outlet: 5/8" and 1/2" Compression Fittings SAEJ512 -1/2" female NPT ANSI/ASME B1.20.1.

## **TEMPERATURE/PRESSURE:**

32°F-125°, 20 PSI-150 PSI. Minimum 2 oz.water at 20 PSI per drain served.

US PATENT NUMBER 5,797,419 CANADIAN PATENT NUMBER 2,174,578