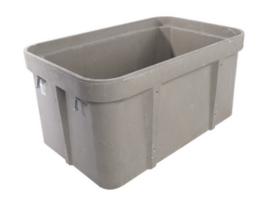

# Box, Polymer Concrete, 13"x24"x12", Mouseholes

By QUAZITE Catalog # PG1324BB12

Quazite® ANSI/SCTE 77 certified enclosure boxes, feature a high quality polymer concrete construction in a multitude of sizes and depths allowing customization for any application.

\*Representative Image

13 in

## **Dimensions**

Width

Dimensions 24 in x 13 in x 12 in
Height 12 in
Length 24 in
Weight 51.45 lb