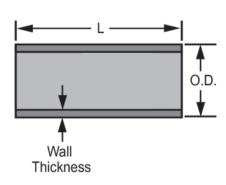

**Connection** 10 Foot Length

L = 10

AVG.O. = 4.500

Minimu = .237 m Wall

## Typical Pipe Dimension Reference

The information printed here is based on current information & product design at the time of publication and is subject to change without notification. Spears® ongoing commitment to product improvement may result in some variation. No representation, guarantees or warranties of any kind are as to its accuracy, suitability for particular application or results to be obtained thereform. For verification of technical data or additional information, please contact Spears® Technical Service Department :: WEST COAST : (818) 364-1611 - EAST COAST : (717) 938-9006