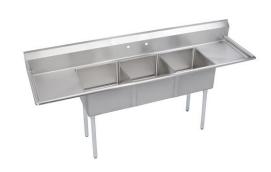

Elkay® Dependabilt™ Stainless Steel 104" x 25-13/16" x 43-3/4" 18 Gauge Three Compartment Sink w/ 20" Left and Right Drainboards & Stainless Steel Legs

Model(s) E3C20X20-2-20X

## PRODUCT SPECIFICATIONS

Elkay® Dependabilt™ Stainless Steel 104" x 25-13/16" x 43-3/4" 18 Gauge Three Compartment Sink w/ 20" Left and Right Drainboards & Stainless Steel Legs. Sink is manufactured from 18 gauge 300 series Stainless Steel with a #4 Finish, Center drain placement.