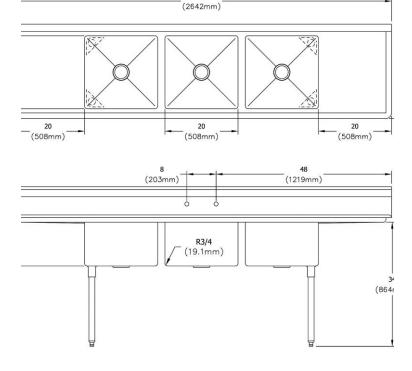

| Material:                 | 300 series Stainless Steel |
|---------------------------|----------------------------|
| Finish:                   | #4 Finish                  |
| Gauge:                    | 18                         |
| Weight Without Packaging: | 186                        |
| Number of Bowls:          | 3                          |
| Sink Dimensions:          | 104" x 25-13/16" x 43-3/4" |
| Bowl 1 Dimensions:        | 20" x 20" x 12"            |
| Bowl 2 Dimensions:        | 20" x 20" x 12"            |
| Bowl 3 Dimensions:        | 20" x 20" x 12"            |
| Drainboard Location:      | Left and Right             |
| Drainboard Size:          | 20                         |
| Backsplash Height:        | 9                          |
| Leg Type:                 | Stainless Steel            |
| Drain Size:               | 3-1/2" (89mm)              |
| Drain Location:           | Center                     |