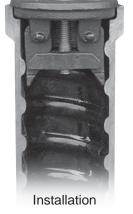

To install, insert the two jaws into the shaft and tighten the screw. The jaws expand to bear against the inside of the curb box. Designed to fit most makes of curb boxes, both old and new. Outside Repair Lids also work on most makes of inside style Curb Boxes; however, inside Repair Lids only work on inside style Curb Boxes.