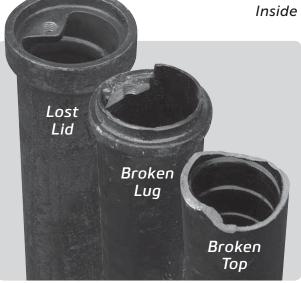

## Curb Box Repair Lids

Inside & Outside Types

Trumbull CURB BOX REPAIR LIDS solve all these problems on 2-1/2" and 3" Buffalo style curb boxes.

Repair Lids should be ordered based on the style of curb box that you are using (inside or outside style). Please note that old (outside style) curb boxes are still in production.

To install, insert the two jaws into the shaft and tighten the screw. The jaws expand to bear against the inside of the curb box. Designed to fit most makes of curb boxes, both old and new. Outside Repair Lids also work on most makes of inside style Curb Boxes; however, inside Repair Lids only work on inside style Curb Boxes.