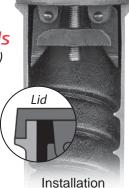

To install, insert the two jaws into the shaft and tighten the screw. The jaws expand to bear against the inside of the curb box. Designed to fit most makes of curb boxes, both old and new. Outside Repair Lids also work on most makes of inside style Curb Boxes; however, inside Repair Lids only work on inside style Curb Boxes.

Also available, T-372 Repair Lid for recessed installation in outside style curb boxes.