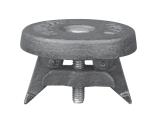

## Curb Box Repair Lids

Inside & Outside Types

Trumbull CURB BOX REPAIR LIDS solve all these problems on 2-1/2" and 3" Buffalo style curb boxes.

Repair Lids should be ordered based on the style of curb box that you are using (inside or outside style). Please note that old (outside style) curb boxes are still in production.

To install, insert the two jaws into the shaft and tighten the screw. The jaws expand to bear against the inside of the curb box. Designed to fit most makes of curb boxes, both old and new. Outside Repair Lids also work on most makes of inside style Curb Boxes; however, inside Repair Lids only work on inside style Curb Boxes.

Inside Repair Lid
New Style (T-373)

| Trumbull<br>Item No. | Model<br>No. | Size   | Screw Type        | Weight    |
|----------------------|--------------|--------|-------------------|-----------|
| 367-4281             | T-373        | 2-1/2" | Brass Pentagon    | 2.45 lbs. |
| 367-4400             | T-373        | 2-1/2" | Tamper-Resistant* | 2.45 lbs. |