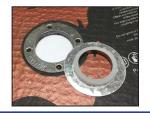

| Part Number | Description                      | Price (USD) |
|-------------|----------------------------------|-------------|
| MN37843UA   | 14 x 1/8 x1-20mm Universal Arbor | 13.00       |

Dual arbor for use on both 1" and 20mm saws.