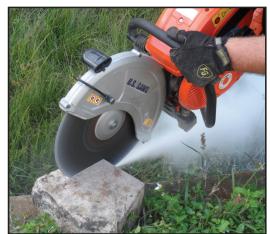

## **Applications:**

Ductile Iron, Cast Iron, Concrete-Lined Water Pipes, Sewer Pipe and PVC

## **Secondary Applications:**

Concrete, Asphalt and other Building Materials Recommended for:

High Speed Handheld Saws

A blend of silicon carbide abrasive for cutting, aluminum oxide abrasive for extending life and three layers of reinforcement make this blade the best choice for cutting all kinds of pipe.