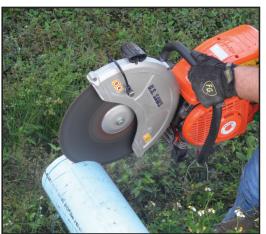

## **Applications:**

Ductile Iron, Cast Iron, Concrete-Lined Water Pipes, Sewer Pipe and PVC

## **Secondary Applications:**

Concrete, Asphalt and other Building Materials Recommended for:

High Speed Handheld Saws

A blend of silicon carbide abrasive for cutting, aluminum oxide abrasive for extending life and three layers of reinforcement make this blade the best choice for cutting all kinds of pipe.