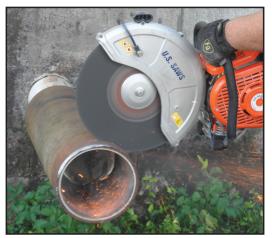

## **Applications:**

Ductile Iron, Cast Iron, Concrete-Lined Water Pipes, Sewer Pipe and PVC

## **Secondary Applications:**

Concrete, Asphalt and other Building Materials Recommended for:

High Speed Handheld Saws

A blend of silicon carbide abrasive for cutting, aluminum oxide abrasive for extending life and three layers of reinforcement make this blade the best choice for cutting all kinds of pipe.