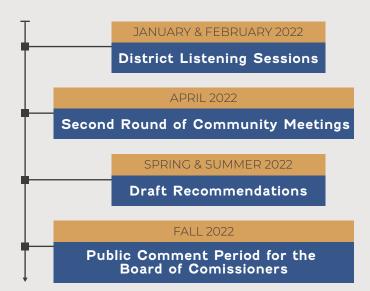

## **HOW CAN I GET INVOLVED?**

- Attend a community meeting
- Visit **ResilientWashtenaw.org** to:
  - o Learn more about the project
  - o RSVP for a community meeting
  - O Subscribe to email updates
  - O Drop a pin on the map to share:
    - Where & how you experience climate impacts
    - Your vision for climate action
  - O Existing climate action projects
  - o Explore our Partners & Resources pages
- Share *ResilientWashtenaw.org* with your neighbors, family, and friends
- Request a presentation for your local organization or group