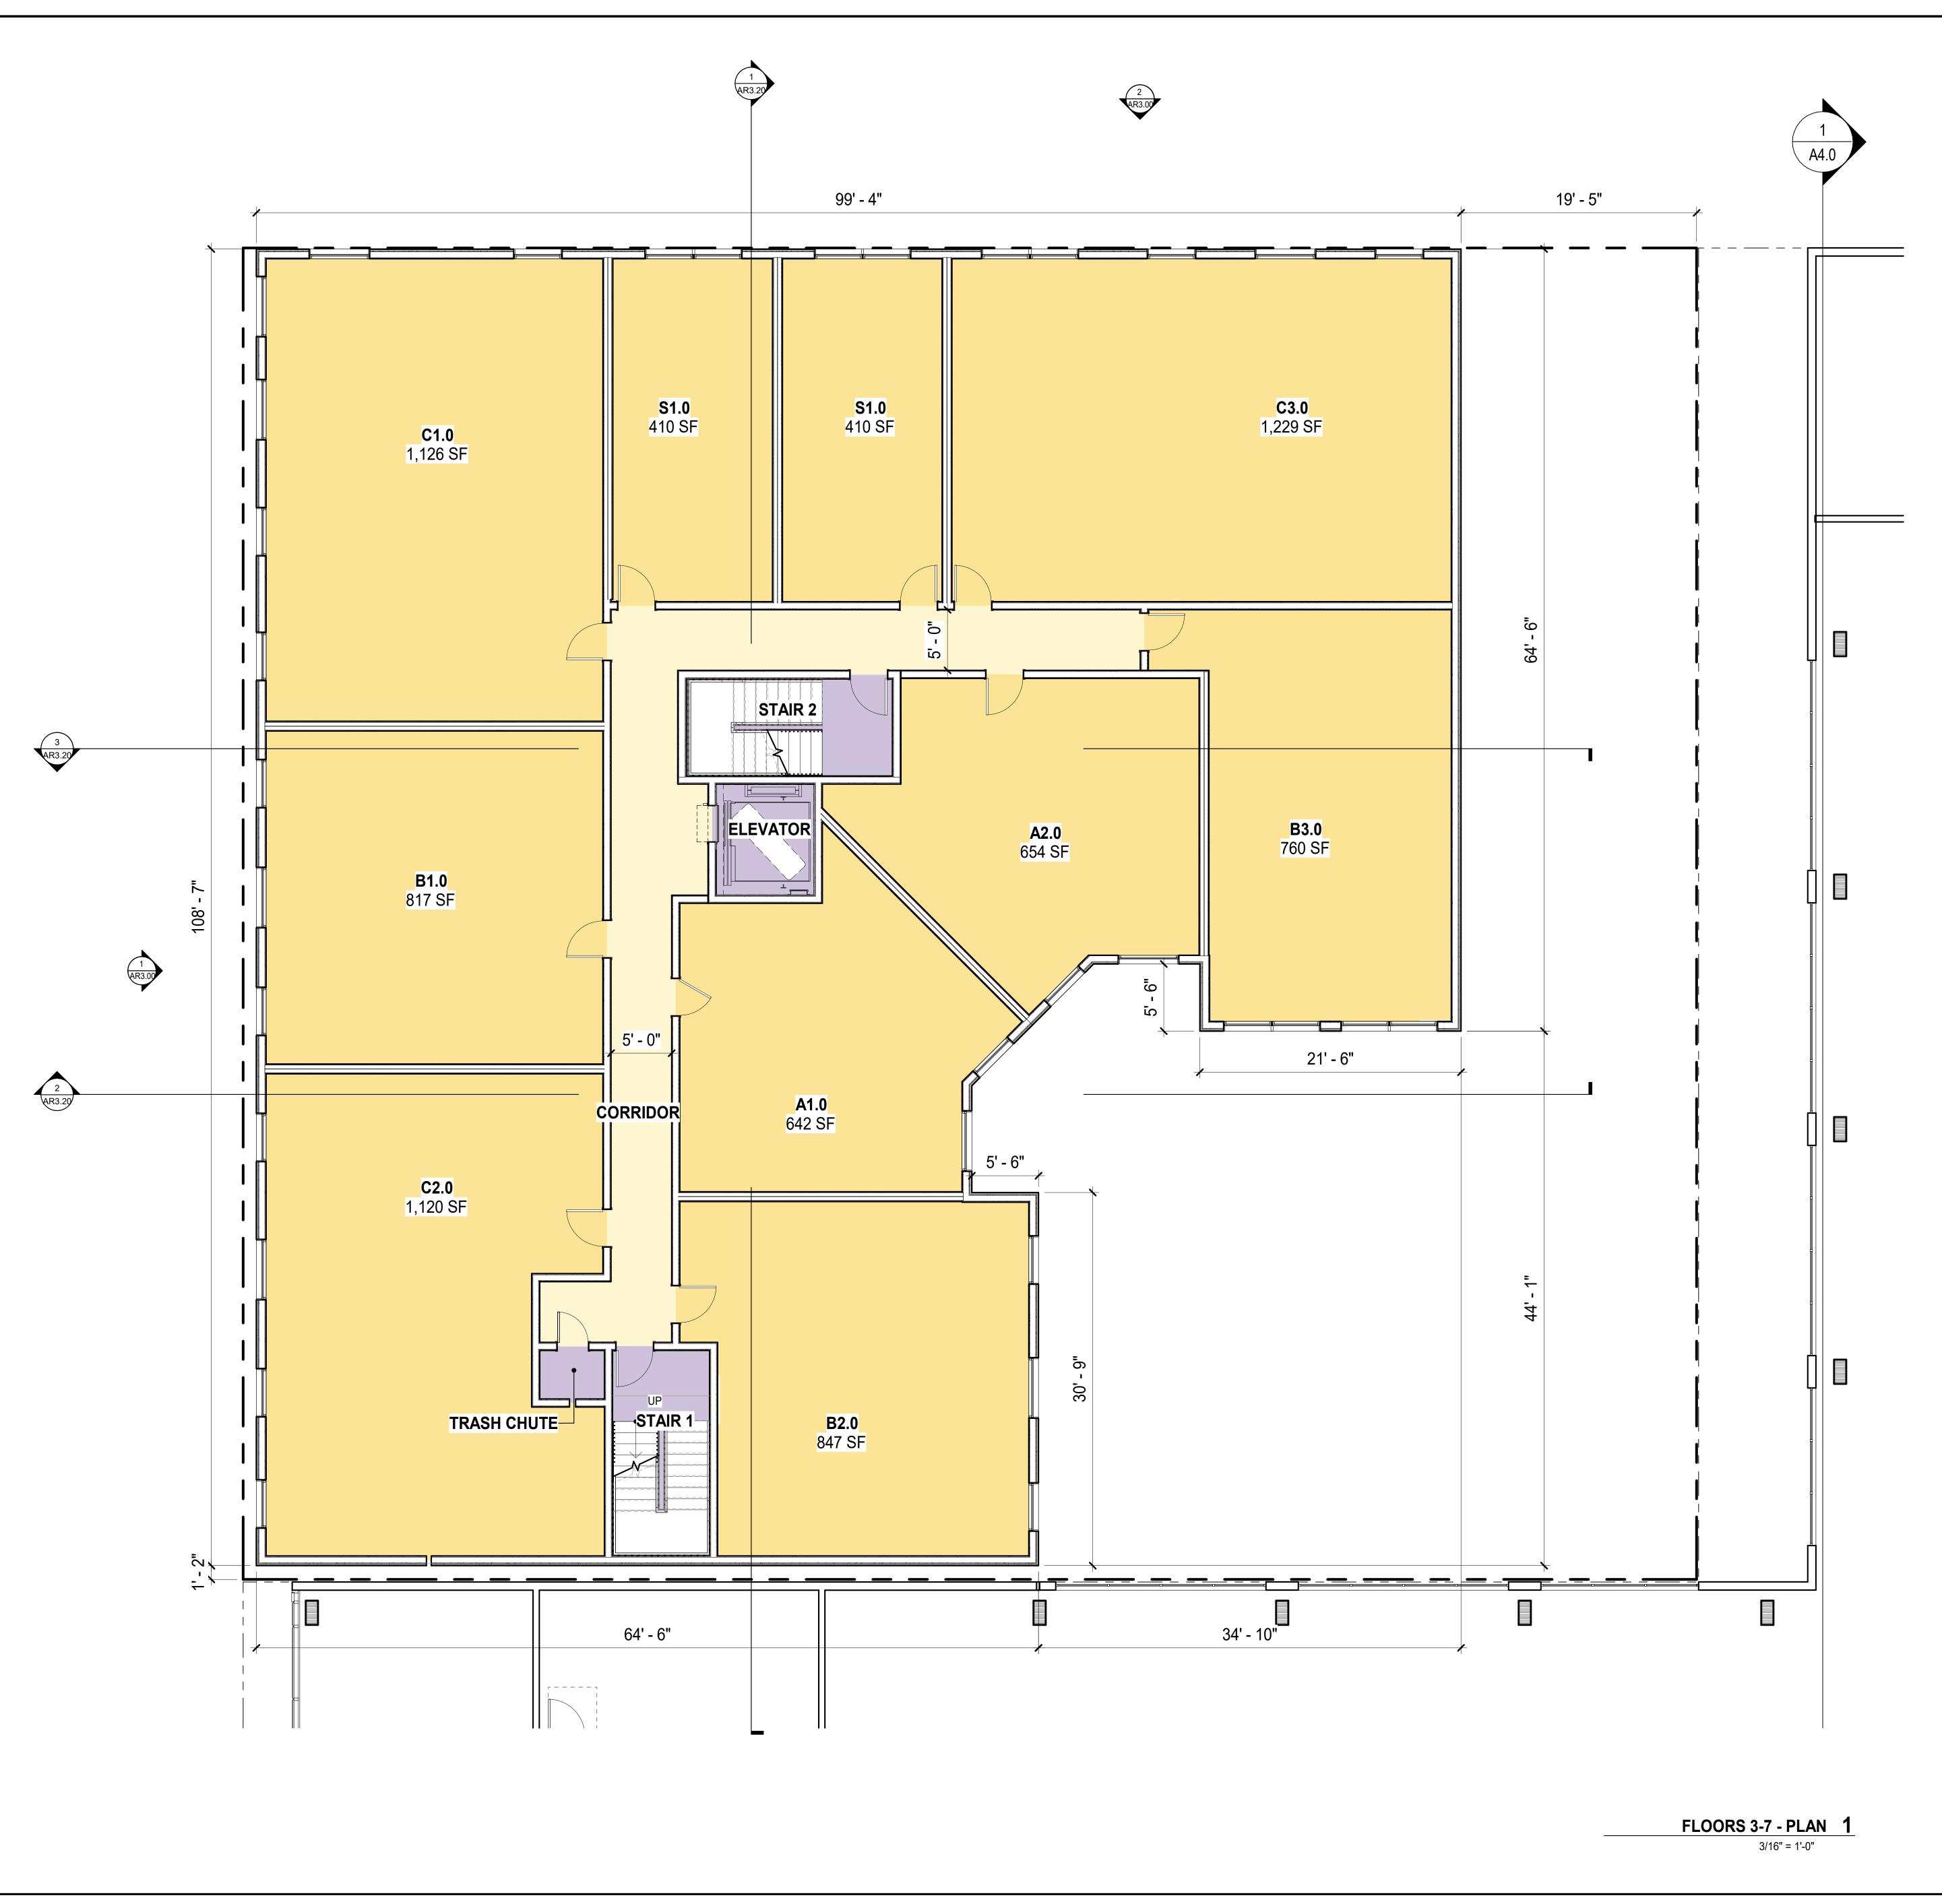

| PROJECT<br>DRAWN B<br>CHECKED                                                                                                                                                                                           | Y:            |             |         | 2126<br>NS |
|-------------------------------------------------------------------------------------------------------------------------------------------------------------------------------------------------------------------------|---------------|-------------|---------|------------|
| STAMP:                                                                                                                                                                                                                  |               |             |         |            |
|                                                                                                                                                                                                                         |               |             |         |            |
|                                                                                                                                                                                                                         |               |             |         |            |
|                                                                                                                                                                                                                         |               |             |         |            |
|                                                                                                                                                                                                                         | STAMP         |             |         |            |
| ALL DRAWINGS AND WRITTEN MATERIAL<br>APPEARING HEREIN CONSTITUTE ORIGINAL,<br>AND UNPUBLISHED WORK OF THE<br>ARCHITECT AND MAY NOT BE DUPLICATED,<br>USED OR DISCLOSED WITHOUT THE<br>WRITTEN CONSENT OF THE ARCHITECT. |               |             |         |            |
| SHEET NA                                                                                                                                                                                                                | ME:           |             |         |            |
| FLOORS 3-7                                                                                                                                                                                                              |               |             |         |            |
|                                                                                                                                                                                                                         |               |             |         |            |
|                                                                                                                                                                                                                         |               |             |         |            |
|                                                                                                                                                                                                                         |               |             |         |            |
| SCALE:                                                                                                                                                                                                                  | 3/16" = 1'-0" | SHEET SIZE: | 30 x 42 |            |
| SHEET NU                                                                                                                                                                                                                |               | R2          |         | 3          |
|                                                                                                                                                                                                                         |               |             |         |            |