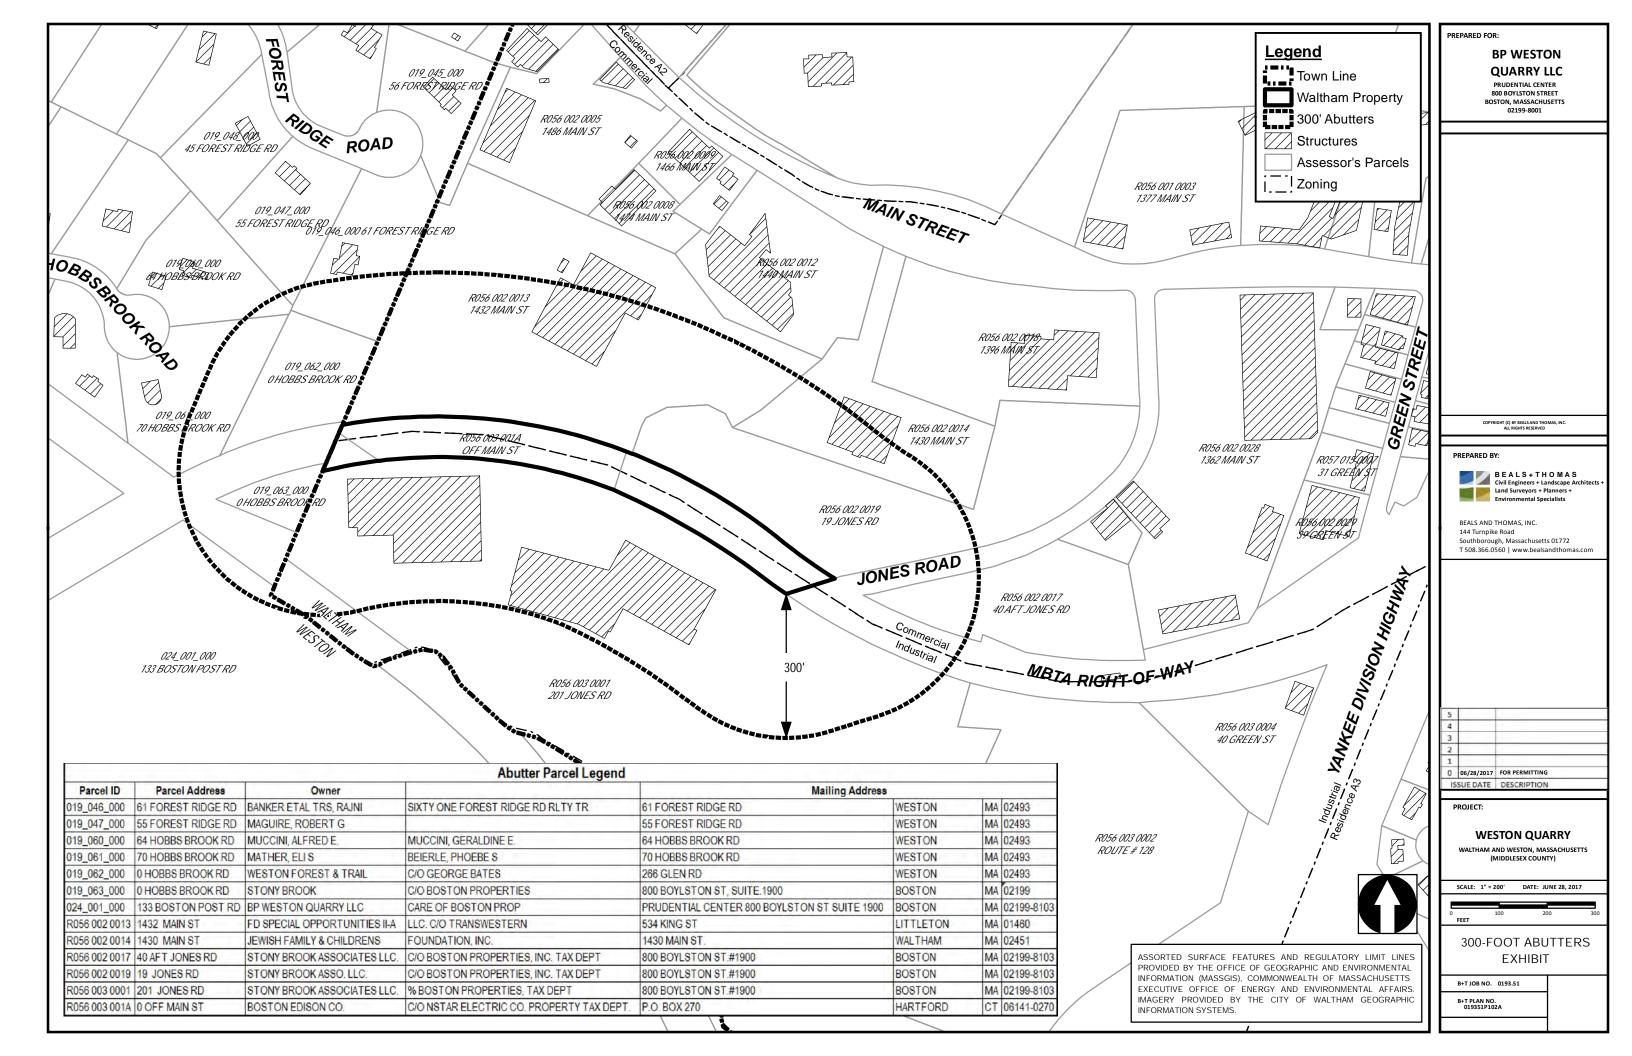

|
| WESTON QUARRY<br>WALTHAM AND WESTON                                                                  |
| MASSACHUSETTS<br>(MIDDLESEX COUNTY)                                                                  |
| SCALE: AS SHOWN DATE: JUNE 29, 2017<br>METERS                                                        |
| 0 1.0 2.5 4.0<br>0 2.5 5.0 10 15<br>FEET                                                             |
| JONES ROAD<br>ACCESS DRIVE                                                                           |
| CROSS SECTIONS<br>B+T JOB NO. 0193.51                                                                |
| B+T PLAN NO.<br>019351P106A-003                                                                      |