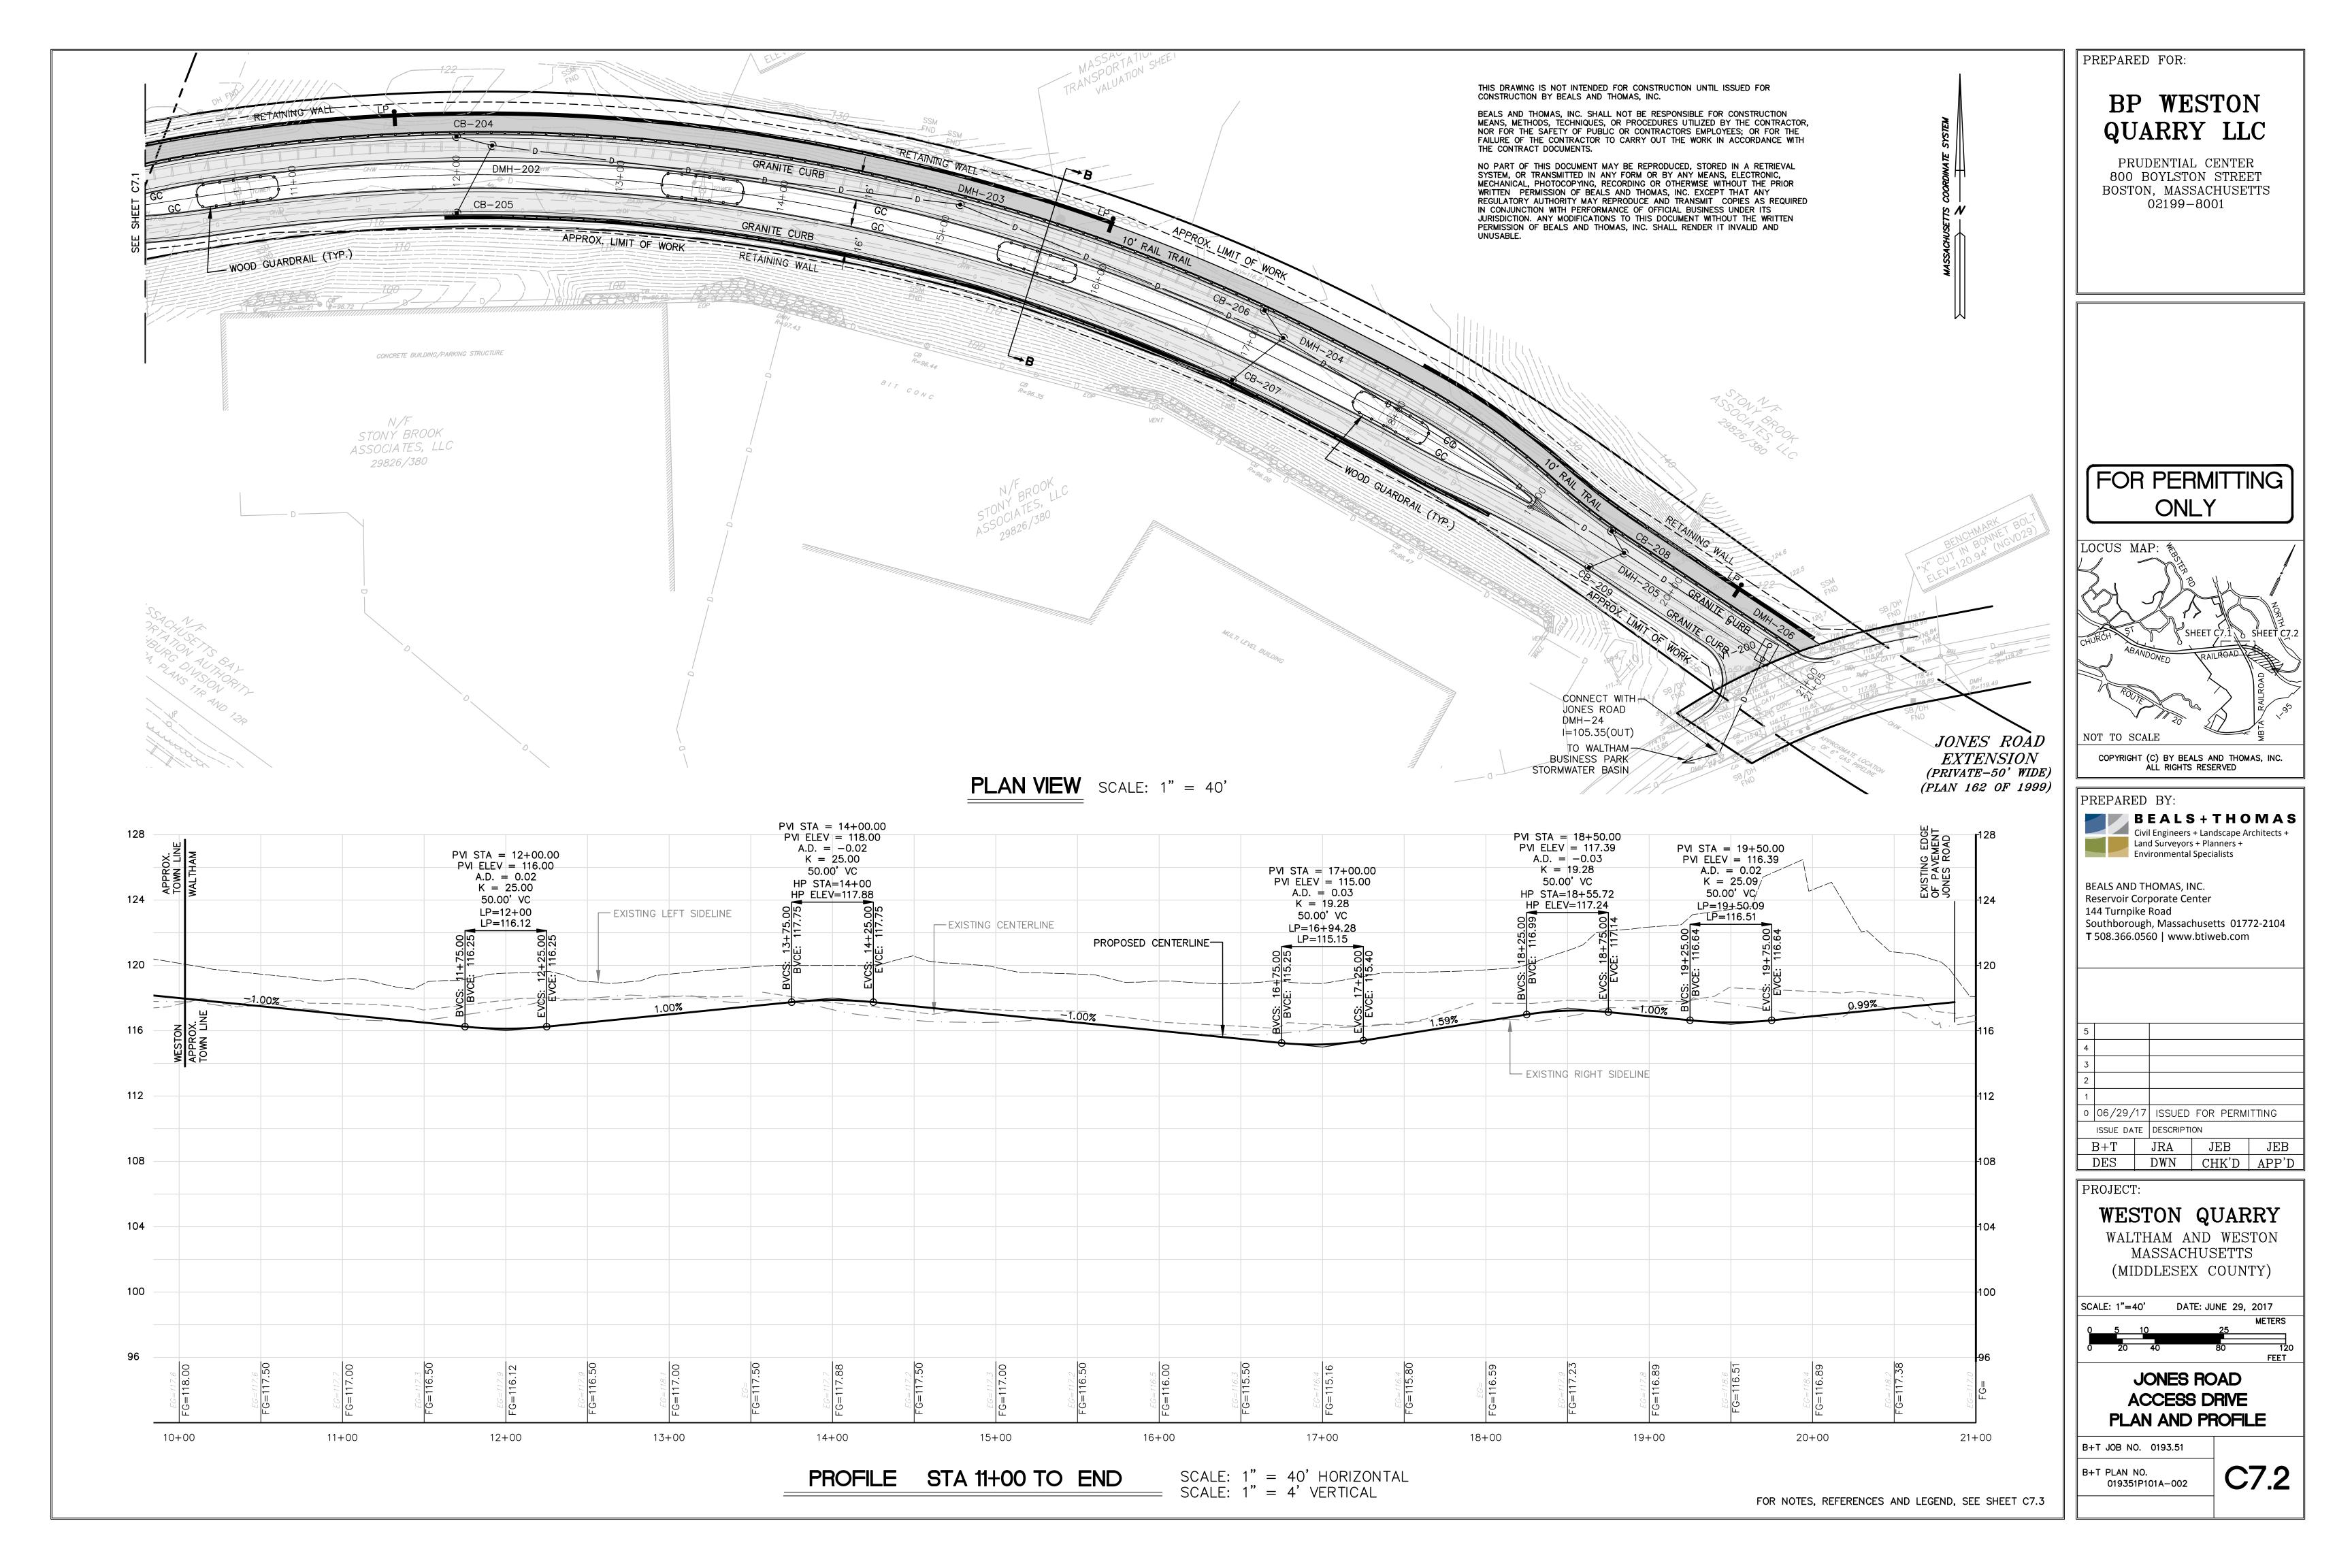

1+00

0+00

2+00

3+00

| N/F S                                                                                                                                                                                                                                                                                                                                                                                                                                                                                                                                                                                                                                                                                                                                                                                                                                                                                                                                                                                                                                                                                                                                                                                                                                                                                                                                                                                                                                                                                                                                                                                                                                                                                                                                                                                                                                                                                                                                                                                                                                                                                                                                                                                                                                                                                                                                                                                                                      | MASSACHUSETTS BAY<br>TRANSPORTATION AUTHORITY                                                                                                                                                                                                                                                                                                                                                                                                                                                                                                                                                                                                                                                                                                                                                                                                                                                                                                                                                                                                                                                                                                                                                                                                                                                                                                                                                                                                                                                                                                                                                                                                                                                                                                                                                                                                                                                                                                                                                                                                                                                                                                                                                                                                                                                                                                                                                                                                                                                                                                                                               | PREPARED FOR:                                                                                                                                                                          |
|----------------------------------------------------------------------------------------------------------------------------------------------------------------------------------------------------------------------------------------------------------------------------------------------------------------------------------------------------------------------------------------------------------------------------------------------------------------------------------------------------------------------------------------------------------------------------------------------------------------------------------------------------------------------------------------------------------------------------------------------------------------------------------------------------------------------------------------------------------------------------------------------------------------------------------------------------------------------------------------------------------------------------------------------------------------------------------------------------------------------------------------------------------------------------------------------------------------------------------------------------------------------------------------------------------------------------------------------------------------------------------------------------------------------------------------------------------------------------------------------------------------------------------------------------------------------------------------------------------------------------------------------------------------------------------------------------------------------------------------------------------------------------------------------------------------------------------------------------------------------------------------------------------------------------------------------------------------------------------------------------------------------------------------------------------------------------------------------------------------------------------------------------------------------------------------------------------------------------------------------------------------------------------------------------------------------------------------------------------------------------------------------------------------------------|---------------------------------------------------------------------------------------------------------------------------------------------------------------------------------------------------------------------------------------------------------------------------------------------------------------------------------------------------------------------------------------------------------------------------------------------------------------------------------------------------------------------------------------------------------------------------------------------------------------------------------------------------------------------------------------------------------------------------------------------------------------------------------------------------------------------------------------------------------------------------------------------------------------------------------------------------------------------------------------------------------------------------------------------------------------------------------------------------------------------------------------------------------------------------------------------------------------------------------------------------------------------------------------------------------------------------------------------------------------------------------------------------------------------------------------------------------------------------------------------------------------------------------------------------------------------------------------------------------------------------------------------------------------------------------------------------------------------------------------------------------------------------------------------------------------------------------------------------------------------------------------------------------------------------------------------------------------------------------------------------------------------------------------------------------------------------------------------------------------------------------------------------------------------------------------------------------------------------------------------------------------------------------------------------------------------------------------------------------------------------------------------------------------------------------------------------------------------------------------------------------------------------------------------------------------------------------------------|----------------------------------------------------------------------------------------------------------------------------------------------------------------------------------------|
| LLC<br>MASSACHÚSETTS BAY<br>TRANSPORTATION AUTHORITY<br>CENTRAL MASS. DIVISION<br>VALUATION SHEETS V-5/8, V-5/9<br>TO MERCE ARE<br>VALUATION SHEETS V-5/8, V-5/9<br>TO MERCE ARE<br>TO MER | VALUATION SHEET V-5/8                                                                                                                                                                                                                                                                                                                                                                                                                                                                                                                                                                                                                                                                                                                                                                                                                                                                                                                                                                                                                                                                                                                                                                                                                                                                                                                                                                                                                                                                                                                                                                                                                                                                                                                                                                                                                                                                                                                                                                                                                                                                                                                                                                                                                                                                                                                                                                                                                                                                                                                                                                       | BP WESTON<br>QUARRY LLC                                                                                                                                                                |
| DISTURBANCE ZONE                                                                                                                                                                                                                                                                                                                                                                                                                                                                                                                                                                                                                                                                                                                                                                                                                                                                                                                                                                                                                                                                                                                                                                                                                                                                                                                                                                                                                                                                                                                                                                                                                                                                                                                                                                                                                                                                                                                                                                                                                                                                                                                                                                                                                                                                                                                                                                                                           | RETE / WESTON FOREST AND TRAIL                                                                                                                                                                                                                                                                                                                                                                                                                                                                                                                                                                                                                                                                                                                                                                                                                                                                                                                                                                                                                                                                                                                                                                                                                                                                                                                                                                                                                                                                                                                                                                                                                                                                                                                                                                                                                                                                                                                                                                                                                                                                                                                                                                                                                                                                                                                                                                                                                                                                                                                                                              | PRUDENTIAL CENTER<br>800 BOYLSTON STREET<br>BOSTON, MASSACHUSETTS<br>02199-8001                                                                                                        |
| W LIME-14 20 W 1/2 TO A TO                                                                                                                                                                                                                                                                                                                                                                                                                                                                                                                                                                                                                                                                                                                                                                                                                                                                                                                                                                                                                                                                                                                                                                                                                                                                                                                                                                                                                                                                                                                                                                                                                                                                                                                                                                                                                                                                                                                                                                                                                                                                                                                                                                                                                                                                                                                                                                   | ECB<br>138<br>10' RAIL TRAIL<br>TRAIL TRAIL<br>TRAIL<br>TRAIL<br>TRAIL                                                                                                                                                                                                                                                                                                                                                                                                                                                                                                                                                                                                                                                                                                                                                                                                                                                                                                                                                                                                                                                                                                                                                                                                                                                                                                                                                                                                                                                                                                                                                                                                                                                                                                                                                                                                                                                                                                                                                                                                                                                                                                                                                                                                                                                                                                                                                                                                                                                                                                                      |                                                                                                                                                                                        |
| 10' RAL HINKE<br>0                                                                                                                                                                                                                                                                                                                                                                                                                                                                                                                                                                                                                                                                                                                                                                                                                                                                                                                                                                                                                                                                                                                                                                                                                                                                                                                                                                                                                                                                                                                                                                                                                                                                                                                                                                                                                                                                                                                                                                                                                                                                                                                                                                                                                                                                                                                                                                                                         | DATE PALERONS REAL TRAIL TRAIL OF WORK<br>OH FIND<br>OH FIND |                                                                                                                                                                                        |
| ECB<br>FCD<br>FCD<br>FCD<br>FCD<br>FCD<br>FCD<br>FCD<br>FCD                                                                                                                                                                                                                                                                                                                                                                                                                                                                                                                                                                                                                                                                                                                                                                                                                                                                                                                                                                                                                                                                                                                                                                                                                                                                                                                                                                                                                                                                                                                                                                                                                                                                                                                                                                                                                                                                                                                                                                                                                                                                                                                                                                                                                                                                                                                                                                | ARDRAIL (TYP.)                                                                                                                                                                                                                                                                                                                                                                                                                                                                                                                                                                                                                                                                                                                                                                                                                                                                                                                                                                                                                                                                                                                                                                                                                                                                                                                                                                                                                                                                                                                                                                                                                                                                                                                                                                                                                                                                                                                                                                                                                                                                                                                                                                                                                                                                                                                                                                                                                                                                                                                                                                              |                                                                                                                                                                                        |
| WF-B5         BBVW         WF-B14         WF-B14         WF-B14         WF-B14           WF-B7         WF-B13         WF-B13         WF-B13         WF-B13         WF-B13           WF-B7         WF-B11         WF-B11         WF-B12         WF-B12         WF-B12                                                                                                                                                                                                                                                                                                                                                                                                                                                                                                                                                                                                                                                                                                                                                                                                                                                                                                                                                                                                                                                                                                                                                                                                                                                                                                                                                                                                                                                                                                                                                                                                                                                                                                                                                                                                                                                                                                                                                                                                                                                                                                                                                       | SB/DH<br>FND<br>GWNN<br>GWNN<br>GWNN<br>GWNN<br>GWNN<br>GWNN<br>GWNN<br>GW                                                                                                                                                                                                                                                                                                                                                                                                                                                                                                                                                                                                                                                                                                                                                                                                                                                                                                                                                                                                                                                                                                                                                                                                                                                                                                                                                                                                                                                                                                                                                                                                                                                                                                                                                                                                                                                                                                                                                                                                                                                                                                                                                                                                                                                                                                                                                                                                                                                                                                                  | FOR PERMITTING<br>ONLY                                                                                                                                                                 |
| 25' NO DISTURBANCE<br>25' NO DISTURBANCE<br>CART PATH<br>CART PATH<br>CART PATH                                                                                                                                                                                                                                                                                                                                                                                                                                                                                                                                                                                                                                                                                                                                                                                                                                                                                                                                                                                                                                                                                                                                                                                                                                                                                                                                                                                                                                                                                                                                                                                                                                                                                                                                                                                                                                                                                                                                                                                                                                                                                                                                                                                                                                                                                                                                            | WF-A2<br>WF-A1<br>WF-A1<br>WF-A1                                                                                                                                                                                                                                                                                                                                                                                                                                                                                                                                                                                                                                                                                                                                                                                                                                                                                                                                                                                                                                                                                                                                                                                                                                                                                                                                                                                                                                                                                                                                                                                                                                                                                                                                                                                                                                                                                                                                                                                                                                                                                                                                                                                                                                                                                                                                                                                                                                                                                                                                                            | LOCUS MAP: #                                                                                                                                                                           |
| <b>PLAN VIEW</b> SCALE: $1'' = 40'$                                                                                                                                                                                                                                                                                                                                                                                                                                                                                                                                                                                                                                                                                                                                                                                                                                                                                                                                                                                                                                                                                                                                                                                                                                                                                                                                                                                                                                                                                                                                                                                                                                                                                                                                                                                                                                                                                                                                                                                                                                                                                                                                                                                                                                                                                                                                                                                        | ABORTARIA SELECTION SELECT                                                                                                                                                                                                                                                                                                                                                                                                                                                              | CHURCH ST SHEET C7.1 SHEET C7.2                                                                                                                                                        |
|                                                                                                                                                                                                                                                                                                                                                                                                                                                                                                                                                                                                                                                                                                                                                                                                                                                                                                                                                                                                                                                                                                                                                                                                                                                                                                                                                                                                                                                                                                                                                                                                                                                                                                                                                                                                                                                                                                                                                                                                                                                                                                                                                                                                                                                                                                                                                                                                                            | PVI STA = $9+00.00$<br>PVI ELEV = $119.00$<br>A.D. = $-0.02$                                                                                                                                                                                                                                                                                                                                                                                                                                                                                                                                                                                                                                                                                                                                                                                                                                                                                                                                                                                                                                                                                                                                                                                                                                                                                                                                                                                                                                                                                                                                                                                                                                                                                                                                                                                                                                                                                                                                                                                                                                                                                                                                                                                                                                                                                                                                                                                                                                                                                                                                | LOCUS<br>RODIE<br>30<br>20<br>20<br>20<br>20<br>20<br>20<br>20<br>20<br>20<br>20<br>20<br>20<br>20                                                                                     |
| PVI STA = $5+50.00$<br>PVI ELEV = $115.50$<br>A.D. = $-0.02$<br>K = $32.89$<br>50.00' VC                                                                                                                                                                                                                                                                                                                                                                                                                                                                                                                                                                                                                                                                                                                                                                                                                                                                                                                                                                                                                                                                                                                                                                                                                                                                                                                                                                                                                                                                                                                                                                                                                                                                                                                                                                                                                                                                                                                                                                                                                                                                                                                                                                                                                                                                                                                                   | K = 25.00<br>50.00' VC<br>HP STA=9+00<br>HP ELEV=118.88<br>00.01<br>00.01<br>00.01<br>HP STA=9+00<br>HP STA=9+000<br>HP STA=9+000<br>HP STA=9+000<br>HP STA=9+000<br>HP STA=9+000<br>HP STA=9+0000<br>HP STA=9+000000000000000000000000000000000000                                                                                                                                                                    | NOT TO SCALE                                                                                                                                                                           |
| HP STA=5+75<br>HP ELEV=115.75                                                                                                                                                                                                                                                                                                                                                                                                                                                                                                                                                                                                                                                                                                                                                                                                                                                                                                                                                                                                                                                                                                                                                                                                                                                                                                                                                                                                                                                                                                                                                                                                                                                                                                                                                                                                                                                                                                                                                                                                                                                                                                                                                                                                                                                                                                                                                                                              | BVCS: 8+75.00<br>BVCS: 8+75.00<br>EVCS: 9+26.00<br>WW                                                                                                                                                                                                                                                                                                                                                                                                                                                                                                                                                                                                                                                                                                                                                                                                                                                                                                                                                                                                                                                                                                                                                                                                                                                                                                                                                                                                                                                                                                                                                                                                                                                                                                                                                                                                                                                                                                                                                                                                                                                                                                                                                                                                                                                                                                                                                                                                                                                                                                                                       | PREPARED BY:<br><b>BEALS + THOMAS</b><br>Civil Engineers + Landscape Architects +<br>Land Surveyors + Planners +<br>Environmental Specialists                                          |
| PROPOSED CENTERLINE                                                                                                                                                                                                                                                                                                                                                                                                                                                                                                                                                                                                                                                                                                                                                                                                                                                                                                                                                                                                                                                                                                                                                                                                                                                                                                                                                                                                                                                                                                                                                                                                                                                                                                                                                                                                                                                                                                                                                                                                                                                                                                                                                                                                                                                                                                                                                                                                        |                                                                                                                                                                                                                                                                                                                                                                                                                                                                                                                                                                                                                                                                                                                                                                                                                                                                                                                                                                                                                                                                                                                                                                                                                                                                                                                                                                                                                                                                                                                                                                                                                                                                                                                                                                                                                                                                                                                                                                                                                                                                                                                                                                                                                                                                                                                                                                                                                                                                                                                                                                                             | BEALS AND THOMAS, INC.<br>Reservoir Corporate Center<br>144 Turnpike Road<br>Southborough, Massachusetts 01772-2104<br>T 508.366.0560   www.btiweb.com                                 |
| 2.52%     BRIDGE<br>ABUTMENT     BRIDGE<br>ABUTMENT     Image: Comparison of the second se                                                                                                                                                                                                                                                                                                                                   | EXISTING RIGHT SIDELINE                                                                                                                                                                                                                                                                                                                                                                                                                                                                                                                                                                                                                                                                                                                                                                                                                                                                                                                                                                                                                                                                                                                                                                                                                                                                                                                                                                                                                                                                                                                                                                                                                                                                                                                                                                                                                                                                                                                                                                                                                                                                                                                                                                                                                                                                                                                                                                                                                                                                                                                                                                     | 1 508.366.0560   www.btiweb.com                                                                                                                                                        |
| EXISTING RIGHT SIDELINE                                                                                                                                                                                                                                                                                                                                                                                                                                                                                                                                                                                                                                                                                                                                                                                                                                                                                                                                                                                                                                                                                                                                                                                                                                                                                                                                                                                                                                                                                                                                                                                                                                                                                                                                                                                                                                                                                                                                                                                                                                                                                                                                                                                                                                                                                                                                                                                                    |                                                                                                                                                                                                                                                                                                                                                                                                                                                                                                                                                                                                                                                                                                                                                                                                                                                                                                                                                                                                                                                                                                                                                                                                                                                                                                                                                                                                                                                                                                                                                                                                                                                                                                                                                                                                                                                                                                                                                                                                                                                                                                                                                                                                                                                                                                                                                                                                                                                                                                                                                                                             | 5       4       3                                                                                                                                                                      |
|                                                                                                                                                                                                                                                                                                                                                                                                                                                                                                                                                                                                                                                                                                                                                                                                                                                                                                                                                                                                                                                                                                                                                                                                                                                                                                                                                                                                                                                                                                                                                                                                                                                                                                                                                                                                                                                                                                                                                                                                                                                                                                                                                                                                                                                                                                                                                                                                                            |                                                                                                                                                                                                                                                                                                                                                                                                                                                                                                                                                                                                                                                                                                                                                                                                                                                                                                                                                                                                                                                                                                                                                                                                                                                                                                                                                                                                                                                                                                                                                                                                                                                                                                                                                                                                                                                                                                                                                                                                                                                                                                                                                                                                                                                                                                                                                                                                                                                                                                                                                                                             | 2<br>1<br>0 06/29/17 ISSUED FOR PERMITTING<br>ISSUE DATE DESCRIPTION                                                                                                                   |
|                                                                                                                                                                                                                                                                                                                                                                                                                                                                                                                                                                                                                                                                                                                                                                                                                                                                                                                                                                                                                                                                                                                                                                                                                                                                                                                                                                                                                                                                                                                                                                                                                                                                                                                                                                                                                                                                                                                                                                                                                                                                                                                                                                                                                                                                                                                                                                                                                            |                                                                                                                                                                                                                                                                                                                                                                                                                                                                                                                                                                                                                                                                                                                                                                                                                                                                                                                                                                                                                                                                                                                                                                                                                                                                                                                                                                                                                                                                                                                                                                                                                                                                                                                                                                                                                                                                                                                                                                                                                                                                                                                                                                                                                                                                                                                                                                                                                                                                                                                                                                                             | B+TJRAJEBJEBDESDWNCHK'DAPP'DPROJECT:                                                                                                                                                   |
|                                                                                                                                                                                                                                                                                                                                                                                                                                                                                                                                                                                                                                                                                                                                                                                                                                                                                                                                                                                                                                                                                                                                                                                                                                                                                                                                                                                                                                                                                                                                                                                                                                                                                                                                                                                                                                                                                                                                                                                                                                                                                                                                                                                                                                                                                                                                                                                                                            |                                                                                                                                                                                                                                                                                                                                                                                                                                                                                                                                                                                                                                                                                                                                                                                                                                                                                                                                                                                                                                                                                                                                                                                                                                                                                                                                                                                                                                                                                                                                                                                                                                                                                                                                                                                                                                                                                                                                                                                                                                                                                                                                                                                                                                                                                                                                                                                                                                                                                                                                                                                             | WESTON QUARRY<br>WALTHAM AND WESTON<br>MASSACHUSETTS<br>(MIDDLESEX COUNTY)                                                                                                             |
| STONE CULVERT                                                                                                                                                                                                                                                                                                                                                                                                                                                                                                                                                                                                                                                                                                                                                                                                                                                                                                                                                                                                                                                                                                                                                                                                                                                                                                                                                                                                                                                                                                                                                                                                                                                                                                                                                                                                                                                                                                                                                                                                                                                                                                                                                                                                                                                                                                                                                                                                              |                                                                                                                                                                                                                                                                                                                                                                                                                                                                                                                                                                                                                                                                                                                                                                                                                                                                                                                                                                                                                                                                                                                                                                                                                                                                                                                                                                                                                                                                                                                                                                                                                                                                                                                                                                                                                                                                                                                                                                                                                                                                                                                                                                                                                                                                                                                                                                                                                                                                                                                                                                                             | SCALE: 1"=40'       DATE: JUNE 29, 2017         0       5       10       25         0       5       10       25         0       20       40       80       120         FEET       FEET |
| EG=113.9         FG=111.72         FG=111.72         FG=111.72         FG=111.72         FG=111.72         FG=111.72         FG=111.72         FG=112.98         FG=112.98         FG=112.36         FG=115.40         FG=115.40         FG=115.40         FG=115.60         FG=115.60         FG=115.60         FG=115.60         FG=115.00         FG=115.00         FG=115.00         FG=115.00         FG=115.00         FG=118.00                                                                                                                                                                                                                                                                                                                                                                                                                                                                                                                                                                                                                                                                                                                                                                                                                                                                                                                                                                                                                                                                                                                                                                                                                                                                                                                                                                                                                                                                                                                                                                                                                                                                                                                                                                                                                                                                                                                                                                                     | <i>EG=117.6</i><br>FG=118.50<br><i>EG=117.2</i><br>FG=118.88<br>FG=118.88<br>FG=118.50<br>FG=118.00<br>FG=117.6<br>FG=117.00<br>FG=117.00                                                                                                                                                                                                                                                                                                                                                                                                                                                                                                                                                                                                                                                                                                                                                                                                                                                                                                                                                                                                                                                                                                                                                                                                                                                                                                                                                                                                                                                                                                                                                                                                                                                                                                                                                                                                                                                                                                                                                                                                                                                                                                                                                                                                                                                                                                                                                                                                                                                   | JONES ROAD<br>ACCESS DRIVE<br>PLAN AND PROFILE                                                                                                                                         |
| 4+00       5+00       6+00       7+00       8+00         PROFILE       STA 00+0 TO 11+00       SCALE: 1" = 40' HORIZONTAL         SCALE: 1" = 4' VERTICAL                                                                                                                                                                                                                                                                                                                                                                                                                                                                                                                                                                                                                                                                                                                                                                                                                                                                                                                                                                                                                                                                                                                                                                                                                                                                                                                                                                                                                                                                                                                                                                                                                                                                                                                                                                                                                                                                                                                                                                                                                                                                                                                                                                                                                                                                  | 9+00 10+00 11+00<br>FOR NOTES, REFERENCES AND LEGEND, SEE SHEET C7.3                                                                                                                                                                                                                                                                                                                                                                                                                                                                                                                                                                                                                                                                                                                                                                                                                                                                                                                                                                                                                                                                                                                                                                                                                                                                                                                                                                                                                                                                                                                                                                                                                                                                                                                                                                                                                                                                                                                                                                                                                                                                                                                                                                                                                                                                                                                                                                                                                                                                                                                        | B+T JOB NO. 0193.51<br>B+T PLAN NO.<br>019351P101A-001<br><b>C7.1</b>                                                                                                                  |