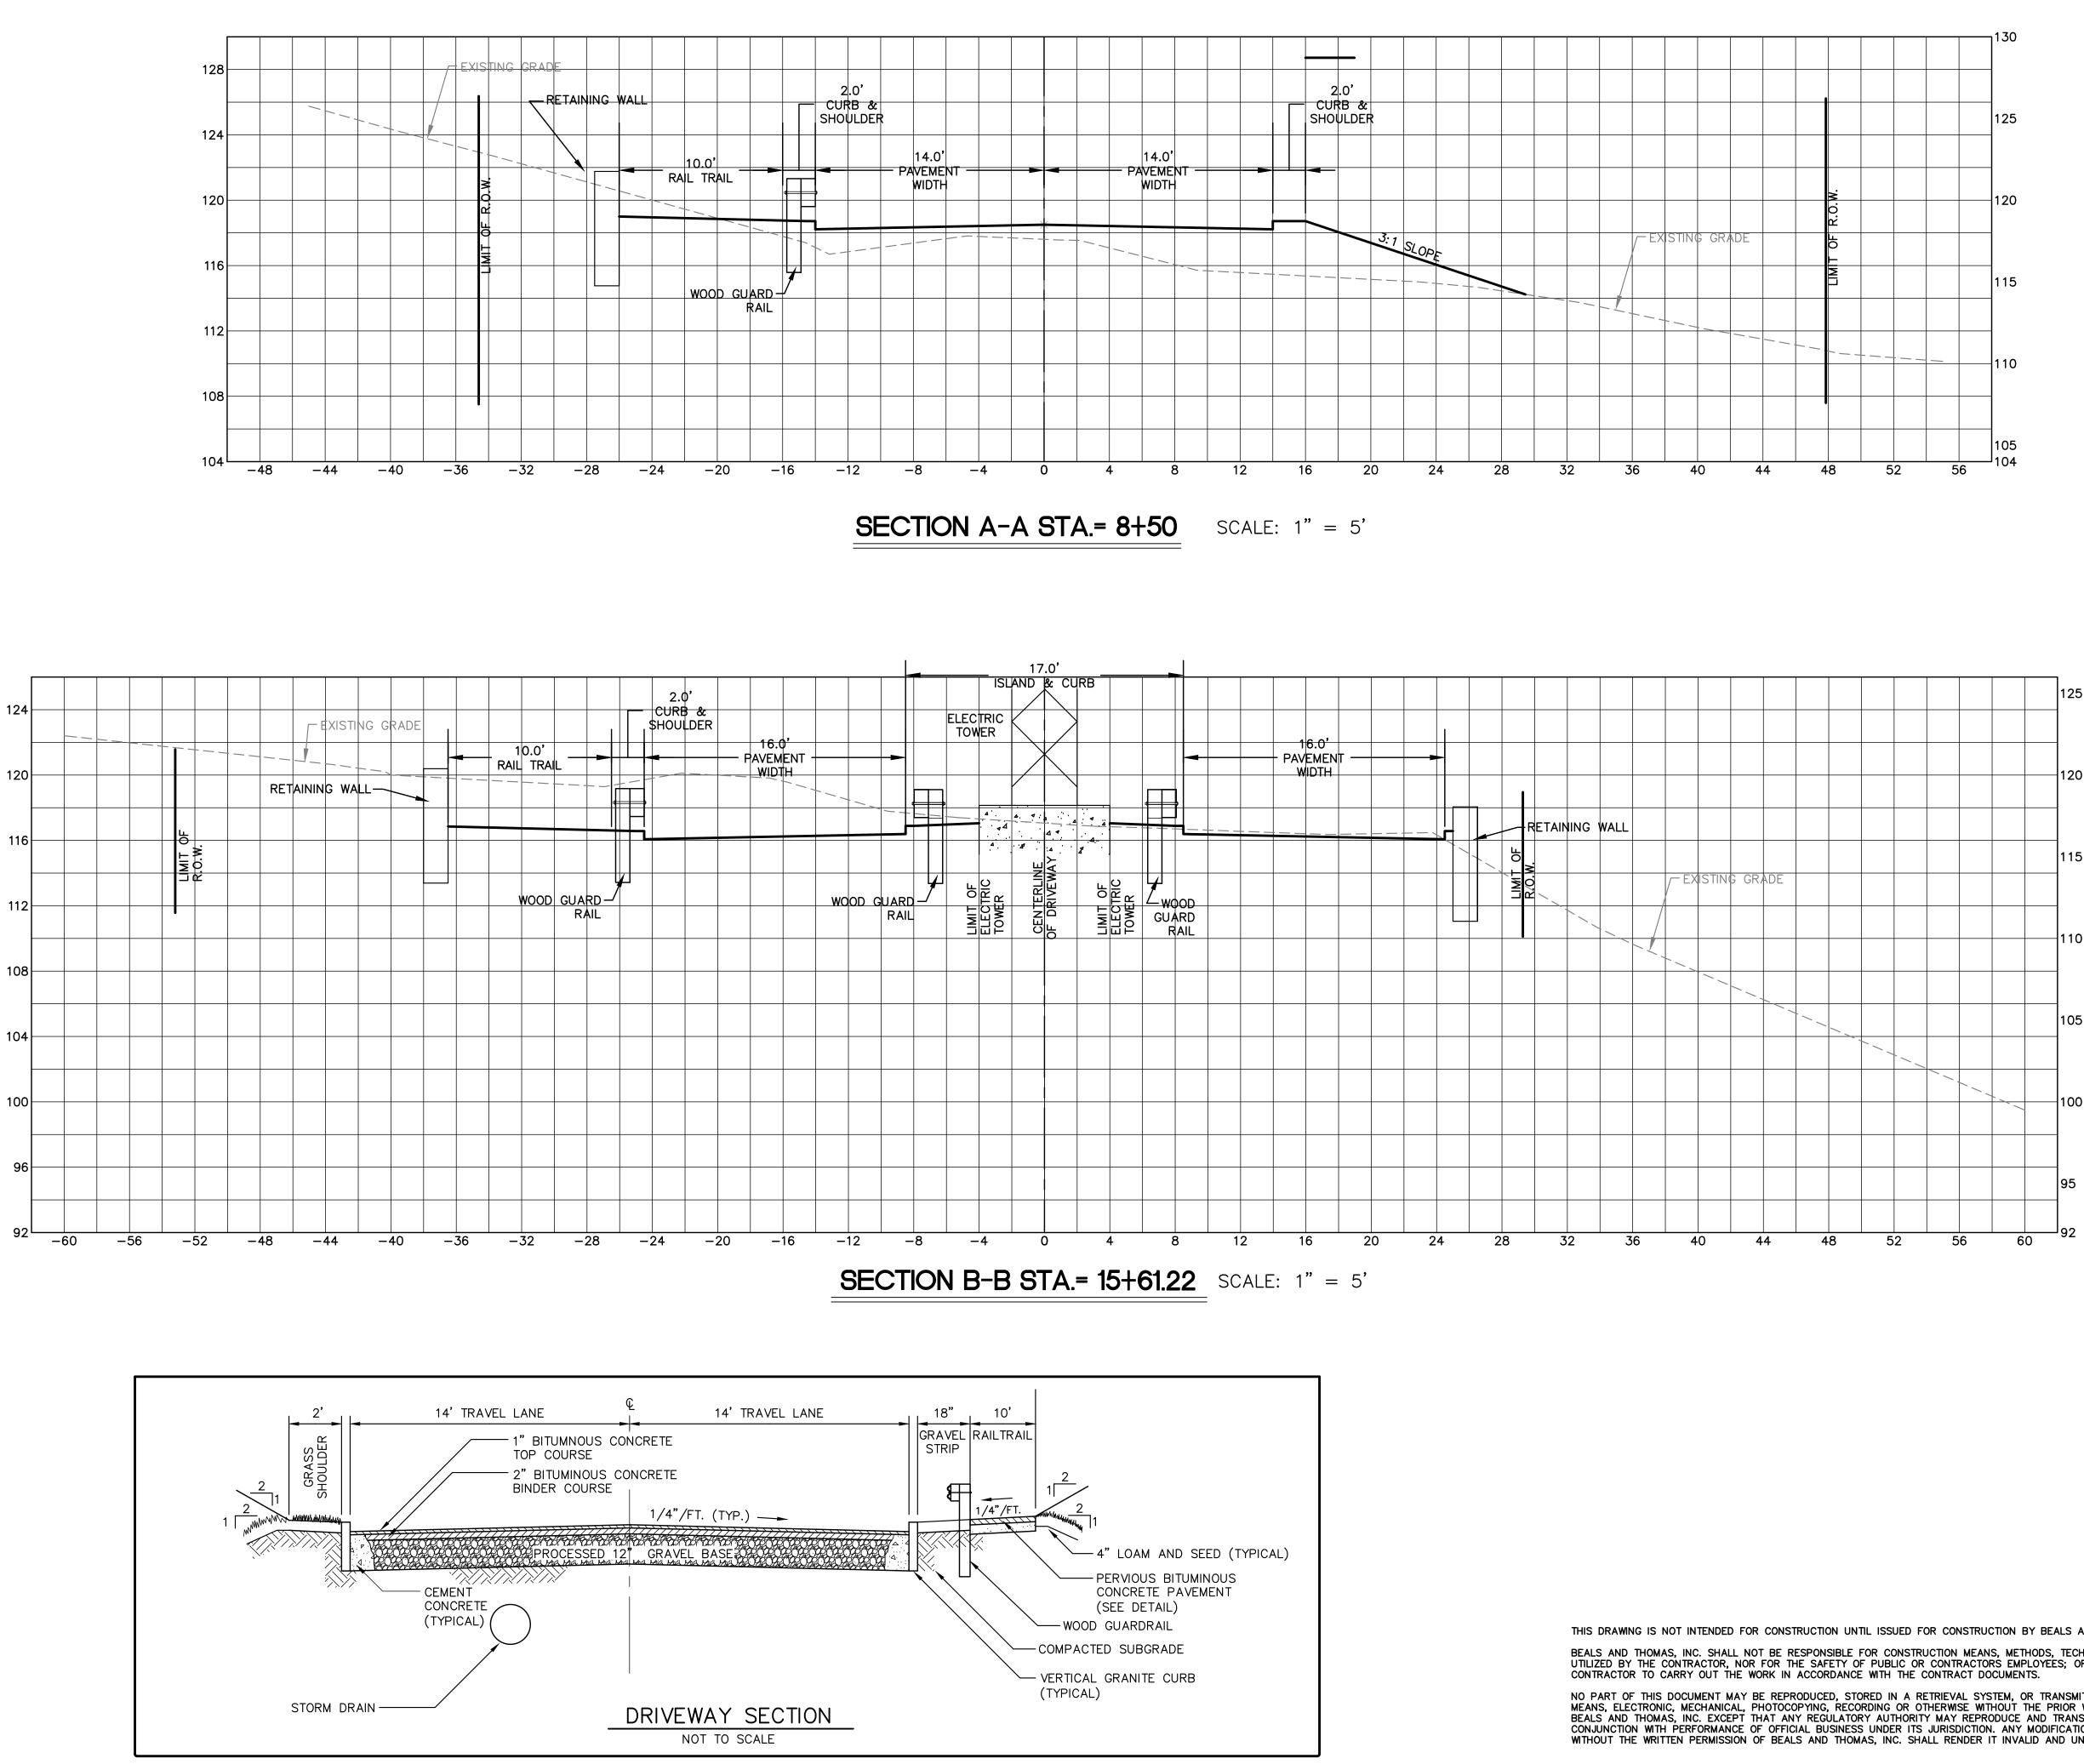

1+00

0+00

2+00

3+00

| N/F S                                                                                                                                                                                                                                                                                                                                                                                                                                                                                                                                                                                                                                                                                                                                                                                                                                                                                                                                                                                                                                                                                                                                                                                                                                                                                                                                                                                                                                                                                                                                                                                                                                                                                                                                                                                                                                                                                                                                                                                                                                                                                                                                                                                                                                                                                                                                                                                                                      | MASSACHUSETTS BAY<br>TRANSPORTATION AUTHORITY                                                                                                                                                                                                                                                                                                                                                                                                                                                                                                                                                                                                                                                                                                                                                                                                                                                                                                                                                                                                                                                                                                                                                                                                                                                                                                                                                                                                                                                                                                                                                                                                                                                                                                                                                                                                                                                                                                                                                                                                                                                                                                                                                                                                                                                                                                                                                                                                                                                                                                                                               | PREPARED FOR:                                                                                                                                                                          |
|----------------------------------------------------------------------------------------------------------------------------------------------------------------------------------------------------------------------------------------------------------------------------------------------------------------------------------------------------------------------------------------------------------------------------------------------------------------------------------------------------------------------------------------------------------------------------------------------------------------------------------------------------------------------------------------------------------------------------------------------------------------------------------------------------------------------------------------------------------------------------------------------------------------------------------------------------------------------------------------------------------------------------------------------------------------------------------------------------------------------------------------------------------------------------------------------------------------------------------------------------------------------------------------------------------------------------------------------------------------------------------------------------------------------------------------------------------------------------------------------------------------------------------------------------------------------------------------------------------------------------------------------------------------------------------------------------------------------------------------------------------------------------------------------------------------------------------------------------------------------------------------------------------------------------------------------------------------------------------------------------------------------------------------------------------------------------------------------------------------------------------------------------------------------------------------------------------------------------------------------------------------------------------------------------------------------------------------------------------------------------------------------------------------------------|---------------------------------------------------------------------------------------------------------------------------------------------------------------------------------------------------------------------------------------------------------------------------------------------------------------------------------------------------------------------------------------------------------------------------------------------------------------------------------------------------------------------------------------------------------------------------------------------------------------------------------------------------------------------------------------------------------------------------------------------------------------------------------------------------------------------------------------------------------------------------------------------------------------------------------------------------------------------------------------------------------------------------------------------------------------------------------------------------------------------------------------------------------------------------------------------------------------------------------------------------------------------------------------------------------------------------------------------------------------------------------------------------------------------------------------------------------------------------------------------------------------------------------------------------------------------------------------------------------------------------------------------------------------------------------------------------------------------------------------------------------------------------------------------------------------------------------------------------------------------------------------------------------------------------------------------------------------------------------------------------------------------------------------------------------------------------------------------------------------------------------------------------------------------------------------------------------------------------------------------------------------------------------------------------------------------------------------------------------------------------------------------------------------------------------------------------------------------------------------------------------------------------------------------------------------------------------------------|----------------------------------------------------------------------------------------------------------------------------------------------------------------------------------------|
| LLC<br>MASSACHÚSETTS BAY<br>TRANSPORTATION AUTHORITY<br>CENTRAL MASS. DIVISION<br>VALUATION SHEETS V-5/8, V-5/9<br>TO MERCE ARE<br>VALUATION SHEETS V-5/8, V-5/9<br>TO MERCE ARE<br>TO MER | VALUATION SHEET V-5/8                                                                                                                                                                                                                                                                                                                                                                                                                                                                                                                                                                                                                                                                                                                                                                                                                                                                                                                                                                                                                                                                                                                                                                                                                                                                                                                                                                                                                                                                                                                                                                                                                                                                                                                                                                                                                                                                                                                                                                                                                                                                                                                                                                                                                                                                                                                                                                                                                                                                                                                                                                       | BP WESTON<br>QUARRY LLC                                                                                                                                                                |
| DISTURBANCE ZONE                                                                                                                                                                                                                                                                                                                                                                                                                                                                                                                                                                                                                                                                                                                                                                                                                                                                                                                                                                                                                                                                                                                                                                                                                                                                                                                                                                                                                                                                                                                                                                                                                                                                                                                                                                                                                                                                                                                                                                                                                                                                                                                                                                                                                                                                                                                                                                                                           | RETE / WESTON FOREST AND TRAIL                                                                                                                                                                                                                                                                                                                                                                                                                                                                                                                                                                                                                                                                                                                                                                                                                                                                                                                                                                                                                                                                                                                                                                                                                                                                                                                                                                                                                                                                                                                                                                                                                                                                                                                                                                                                                                                                                                                                                                                                                                                                                                                                                                                                                                                                                                                                                                                                                                                                                                                                                              | PRUDENTIAL CENTER<br>800 BOYLSTON STREET<br>BOSTON, MASSACHUSETTS<br>02199-8001                                                                                                        |
| W LIME-14 20 W 1/2 TO A TO                                                                                                                                                                                                                                                                                                                                                                                                                                                                                                                                                                                                                                                                                                                                                                                                                                                                                                                                                                                                                                                                                                                                                                                                                                                                                                                                                                                                                                                                                                                                                                                                                                                                                                                                                                                                                                                                                                                                                                                                                                                                                                                                                                                                                                                                                                                                                                   | ECB<br>138<br>10' RAIL TRAIL<br>TRAIL TRAIL<br>TRAIL<br>TRAIL<br>TRAIL                                                                                                                                                                                                                                                                                                                                                                                                                                                                                                                                                                                                                                                                                                                                                                                                                                                                                                                                                                                                                                                                                                                                                                                                                                                                                                                                                                                                                                                                                                                                                                                                                                                                                                                                                                                                                                                                                                                                                                                                                                                                                                                                                                                                                                                                                                                                                                                                                                                                                                                      |                                                                                                                                                                                        |
| 10' RAL HINKE<br>0                                                                                                                                                                                                                                                                                                                                                                                                                                                                                                                                                                                                                                                                                                                                                                                                                                                                                                                                                                                                                                                                                                                                                                                                                                                                                                                                                                                                                                                                                                                                                                                                                                                                                                                                                                                                                                                                                                                                                                                                                                                                                                                                                                                                                                                                                                                                                                                                         | DATE PALERONS REAL TRAIL TRAIL OF WORK<br>OH FIND<br>OH FIND |                                                                                                                                                                                        |
| ECB<br>FCD<br>FCD<br>FCD<br>FCD<br>FCD<br>FCD<br>FCD<br>FCD                                                                                                                                                                                                                                                                                                                                                                                                                                                                                                                                                                                                                                                                                                                                                                                                                                                                                                                                                                                                                                                                                                                                                                                                                                                                                                                                                                                                                                                                                                                                                                                                                                                                                                                                                                                                                                                                                                                                                                                                                                                                                                                                                                                                                                                                                                                                                                | ARDRAIL (TYP.)                                                                                                                                                                                                                                                                                                                                                                                                                                                                                                                                                                                                                                                                                                                                                                                                                                                                                                                                                                                                                                                                                                                                                                                                                                                                                                                                                                                                                                                                                                                                                                                                                                                                                                                                                                                                                                                                                                                                                                                                                                                                                                                                                                                                                                                                                                                                                                                                                                                                                                                                                                              |                                                                                                                                                                                        |
| WF-B5         BBVW         WF-B14         WF-B14         WF-B14         WF-B14           WF-B7         WF-B13         WF-B13         WF-B13         WF-B13         WF-B13           WF-B7         WF-B11         WF-B11         WF-B12         WF-B12         WF-B12                                                                                                                                                                                                                                                                                                                                                                                                                                                                                                                                                                                                                                                                                                                                                                                                                                                                                                                                                                                                                                                                                                                                                                                                                                                                                                                                                                                                                                                                                                                                                                                                                                                                                                                                                                                                                                                                                                                                                                                                                                                                                                                                                       | SB/DH<br>FND<br>GWNN<br>GWNN<br>GWNN<br>GWNN<br>GWNN<br>GWNN<br>GWNN<br>GW                                                                                                                                                                                                                                                                                                                                                                                                                                                                                                                                                                                                                                                                                                                                                                                                                                                                                                                                                                                                                                                                                                                                                                                                                                                                                                                                                                                                                                                                                                                                                                                                                                                                                                                                                                                                                                                                                                                                                                                                                                                                                                                                                                                                                                                                                                                                                                                                                                                                                                                  | FOR PERMITTING<br>ONLY                                                                                                                                                                 |
| 25' NO DISTURBANCE<br>25' NO DISTURBANCE<br>CART PATH<br>CART PATH<br>CART PATH                                                                                                                                                                                                                                                                                                                                                                                                                                                                                                                                                                                                                                                                                                                                                                                                                                                                                                                                                                                                                                                                                                                                                                                                                                                                                                                                                                                                                                                                                                                                                                                                                                                                                                                                                                                                                                                                                                                                                                                                                                                                                                                                                                                                                                                                                                                                            | WF-A2<br>WF-A1<br>WF-A1<br>WF-A1                                                                                                                                                                                                                                                                                                                                                                                                                                                                                                                                                                                                                                                                                                                                                                                                                                                                                                                                                                                                                                                                                                                                                                                                                                                                                                                                                                                                                                                                                                                                                                                                                                                                                                                                                                                                                                                                                                                                                                                                                                                                                                                                                                                                                                                                                                                                                                                                                                                                                                                                                            | LOCUS MAP: #                                                                                                                                                                           |
| <b>PLAN VIEW</b> SCALE: $1'' = 40'$                                                                                                                                                                                                                                                                                                                                                                                                                                                                                                                                                                                                                                                                                                                                                                                                                                                                                                                                                                                                                                                                                                                                                                                                                                                                                                                                                                                                                                                                                                                                                                                                                                                                                                                                                                                                                                                                                                                                                                                                                                                                                                                                                                                                                                                                                                                                                                                        | ABORTARIA SELECTION SELECT                                                                                                                                                                                                                                                                                                                                                                                                                                                              | CHURCH ST SHEET C7.1 SHEET C7.2                                                                                                                                                        |
|                                                                                                                                                                                                                                                                                                                                                                                                                                                                                                                                                                                                                                                                                                                                                                                                                                                                                                                                                                                                                                                                                                                                                                                                                                                                                                                                                                                                                                                                                                                                                                                                                                                                                                                                                                                                                                                                                                                                                                                                                                                                                                                                                                                                                                                                                                                                                                                                                            | PVI STA = $9+00.00$<br>PVI ELEV = $119.00$<br>A.D. = $-0.02$                                                                                                                                                                                                                                                                                                                                                                                                                                                                                                                                                                                                                                                                                                                                                                                                                                                                                                                                                                                                                                                                                                                                                                                                                                                                                                                                                                                                                                                                                                                                                                                                                                                                                                                                                                                                                                                                                                                                                                                                                                                                                                                                                                                                                                                                                                                                                                                                                                                                                                                                | LOCUS<br>RODIE<br>30<br>20<br>20<br>20<br>20<br>20<br>20<br>20<br>20<br>20<br>20<br>20<br>20<br>20                                                                                     |
| PVI STA = $5+50.00$<br>PVI ELEV = $115.50$<br>A.D. = $-0.02$<br>K = $32.89$<br>50.00' VC                                                                                                                                                                                                                                                                                                                                                                                                                                                                                                                                                                                                                                                                                                                                                                                                                                                                                                                                                                                                                                                                                                                                                                                                                                                                                                                                                                                                                                                                                                                                                                                                                                                                                                                                                                                                                                                                                                                                                                                                                                                                                                                                                                                                                                                                                                                                   | K = 25.00<br>50.00' VC<br>HP STA=9+00<br>HP ELEV=118.88<br>00.01<br>00.01<br>00.01<br>HP STA=9+00<br>HP STA=9+000<br>HP STA=9+000<br>HP STA=9+000<br>HP STA=9+000<br>HP STA=9+000<br>HP STA=9+0000<br>HP STA=9+000000000000000000000000000000000000                                                                                                                                                                    | NOT TO SCALE                                                                                                                                                                           |
| HP STA=5+75<br>HP ELEV=115.75                                                                                                                                                                                                                                                                                                                                                                                                                                                                                                                                                                                                                                                                                                                                                                                                                                                                                                                                                                                                                                                                                                                                                                                                                                                                                                                                                                                                                                                                                                                                                                                                                                                                                                                                                                                                                                                                                                                                                                                                                                                                                                                                                                                                                                                                                                                                                                                              | BVCS: 8+75.00<br>BVCS: 8+75.00<br>EVCS: 9+26.00<br>WW                                                                                                                                                                                                                                                                                                                                                                                                                                                                                                                                                                                                                                                                                                                                                                                                                                                                                                                                                                                                                                                                                                                                                                                                                                                                                                                                                                                                                                                                                                                                                                                                                                                                                                                                                                                                                                                                                                                                                                                                                                                                                                                                                                                                                                                                                                                                                                                                                                                                                                                                       | PREPARED BY:<br><b>BEALS + THOMAS</b><br>Civil Engineers + Landscape Architects +<br>Land Surveyors + Planners +<br>Environmental Specialists                                          |
| PROPOSED CENTERLINE                                                                                                                                                                                                                                                                                                                                                                                                                                                                                                                                                                                                                                                                                                                                                                                                                                                                                                                                                                                                                                                                                                                                                                                                                                                                                                                                                                                                                                                                                                                                                                                                                                                                                                                                                                                                                                                                                                                                                                                                                                                                                                                                                                                                                                                                                                                                                                                                        |                                                                                                                                                                                                                                                                                                                                                                                                                                                                                                                                                                                                                                                                                                                                                                                                                                                                                                                                                                                                                                                                                                                                                                                                                                                                                                                                                                                                                                                                                                                                                                                                                                                                                                                                                                                                                                                                                                                                                                                                                                                                                                                                                                                                                                                                                                                                                                                                                                                                                                                                                                                             | BEALS AND THOMAS, INC.<br>Reservoir Corporate Center<br>144 Turnpike Road<br>Southborough, Massachusetts 01772-2104<br>T 508.366.0560   www.btiweb.com                                 |
| 2.52%     BRIDGE<br>ABUTMENT     BRIDGE<br>ABUTMENT     Image: Comparison of the second se                                                                                                                                                                                                                                                                                                                                   | EXISTING RIGHT SIDELINE                                                                                                                                                                                                                                                                                                                                                                                                                                                                                                                                                                                                                                                                                                                                                                                                                                                                                                                                                                                                                                                                                                                                                                                                                                                                                                                                                                                                                                                                                                                                                                                                                                                                                                                                                                                                                                                                                                                                                                                                                                                                                                                                                                                                                                                                                                                                                                                                                                                                                                                                                                     | 1 508.366.0560   www.btiweb.com                                                                                                                                                        |
| EXISTING RIGHT SIDELINE                                                                                                                                                                                                                                                                                                                                                                                                                                                                                                                                                                                                                                                                                                                                                                                                                                                                                                                                                                                                                                                                                                                                                                                                                                                                                                                                                                                                                                                                                                                                                                                                                                                                                                                                                                                                                                                                                                                                                                                                                                                                                                                                                                                                                                                                                                                                                                                                    |                                                                                                                                                                                                                                                                                                                                                                                                                                                                                                                                                                                                                                                                                                                                                                                                                                                                                                                                                                                                                                                                                                                                                                                                                                                                                                                                                                                                                                                                                                                                                                                                                                                                                                                                                                                                                                                                                                                                                                                                                                                                                                                                                                                                                                                                                                                                                                                                                                                                                                                                                                                             | 5       4       3                                                                                                                                                                      |
|                                                                                                                                                                                                                                                                                                                                                                                                                                                                                                                                                                                                                                                                                                                                                                                                                                                                                                                                                                                                                                                                                                                                                                                                                                                                                                                                                                                                                                                                                                                                                                                                                                                                                                                                                                                                                                                                                                                                                                                                                                                                                                                                                                                                                                                                                                                                                                                                                            |                                                                                                                                                                                                                                                                                                                                                                                                                                                                                                                                                                                                                                                                                                                                                                                                                                                                                                                                                                                                                                                                                                                                                                                                                                                                                                                                                                                                                                                                                                                                                                                                                                                                                                                                                                                                                                                                                                                                                                                                                                                                                                                                                                                                                                                                                                                                                                                                                                                                                                                                                                                             | 2<br>1<br>0 06/29/17 ISSUED FOR PERMITTING<br>ISSUE DATE DESCRIPTION                                                                                                                   |
|                                                                                                                                                                                                                                                                                                                                                                                                                                                                                                                                                                                                                                                                                                                                                                                                                                                                                                                                                                                                                                                                                                                                                                                                                                                                                                                                                                                                                                                                                                                                                                                                                                                                                                                                                                                                                                                                                                                                                                                                                                                                                                                                                                                                                                                                                                                                                                                                                            |                                                                                                                                                                                                                                                                                                                                                                                                                                                                                                                                                                                                                                                                                                                                                                                                                                                                                                                                                                                                                                                                                                                                                                                                                                                                                                                                                                                                                                                                                                                                                                                                                                                                                                                                                                                                                                                                                                                                                                                                                                                                                                                                                                                                                                                                                                                                                                                                                                                                                                                                                                                             | B+TJRAJEBJEBDESDWNCHK'DAPP'DPROJECT:                                                                                                                                                   |
|                                                                                                                                                                                                                                                                                                                                                                                                                                                                                                                                                                                                                                                                                                                                                                                                                                                                                                                                                                                                                                                                                                                                                                                                                                                                                                                                                                                                                                                                                                                                                                                                                                                                                                                                                                                                                                                                                                                                                                                                                                                                                                                                                                                                                                                                                                                                                                                                                            |                                                                                                                                                                                                                                                                                                                                                                                                                                                                                                                                                                                                                                                                                                                                                                                                                                                                                                                                                                                                                                                                                                                                                                                                                                                                                                                                                                                                                                                                                                                                                                                                                                                                                                                                                                                                                                                                                                                                                                                                                                                                                                                                                                                                                                                                                                                                                                                                                                                                                                                                                                                             | WESTON QUARRY<br>WALTHAM AND WESTON<br>MASSACHUSETTS<br>(MIDDLESEX COUNTY)                                                                                                             |
| STONE CULVERT                                                                                                                                                                                                                                                                                                                                                                                                                                                                                                                                                                                                                                                                                                                                                                                                                                                                                                                                                                                                                                                                                                                                                                                                                                                                                                                                                                                                                                                                                                                                                                                                                                                                                                                                                                                                                                                                                                                                                                                                                                                                                                                                                                                                                                                                                                                                                                                                              |                                                                                                                                                                                                                                                                                                                                                                                                                                                                                                                                                                                                                                                                                                                                                                                                                                                                                                                                                                                                                                                                                                                                                                                                                                                                                                                                                                                                                                                                                                                                                                                                                                                                                                                                                                                                                                                                                                                                                                                                                                                                                                                                                                                                                                                                                                                                                                                                                                                                                                                                                                                             | SCALE: 1"=40'       DATE: JUNE 29, 2017         0       5       10       25         0       5       10       25         0       20       40       80       120         FEET       FEET |
| EG=113.9         FG=111.72         FG=111.72         FG=111.72         FG=111.72         FG=111.72         FG=111.72         FG=111.72         FG=112.98         FG=112.98         FG=112.36         FG=115.40         FG=115.40         FG=115.40         FG=115.60         FG=115.60         FG=115.60         FG=115.60         FG=115.00         FG=115.00         FG=115.00         FG=115.00         FG=115.00         FG=118.00                                                                                                                                                                                                                                                                                                                                                                                                                                                                                                                                                                                                                                                                                                                                                                                                                                                                                                                                                                                                                                                                                                                                                                                                                                                                                                                                                                                                                                                                                                                                                                                                                                                                                                                                                                                                                                                                                                                                                                                     | <i>EG=117.6</i><br>FG=118.50<br><i>EG=117.2</i><br>FG=118.88<br>FG=118.88<br>FG=118.50<br>FG=118.00<br>FG=117.6<br>FG=117.00<br>FG=117.00                                                                                                                                                                                                                                                                                                                                                                                                                                                                                                                                                                                                                                                                                                                                                                                                                                                                                                                                                                                                                                                                                                                                                                                                                                                                                                                                                                                                                                                                                                                                                                                                                                                                                                                                                                                                                                                                                                                                                                                                                                                                                                                                                                                                                                                                                                                                                                                                                                                   | JONES ROAD<br>ACCESS DRIVE<br>PLAN AND PROFILE                                                                                                                                         |
| 4+00       5+00       6+00       7+00       8+00         PROFILE       STA 00+0 TO 11+00       SCALE: 1" = 40' HORIZONTAL         SCALE: 1" = 4' VERTICAL                                                                                                                                                                                                                                                                                                                                                                                                                                                                                                                                                                                                                                                                                                                                                                                                                                                                                                                                                                                                                                                                                                                                                                                                                                                                                                                                                                                                                                                                                                                                                                                                                                                                                                                                                                                                                                                                                                                                                                                                                                                                                                                                                                                                                                                                  | 9+00 10+00 11+00<br>FOR NOTES, REFERENCES AND LEGEND, SEE SHEET C7.3                                                                                                                                                                                                                                                                                                                                                                                                                                                                                                                                                                                                                                                                                                                                                                                                                                                                                                                                                                                                                                                                                                                                                                                                                                                                                                                                                                                                                                                                                                                                                                                                                                                                                                                                                                                                                                                                                                                                                                                                                                                                                                                                                                                                                                                                                                                                                                                                                                                                                                                        | B+T JOB NO. 0193.51<br>B+T PLAN NO.<br>019351P101A-001<br><b>C7.1</b>                                                                                                                  |