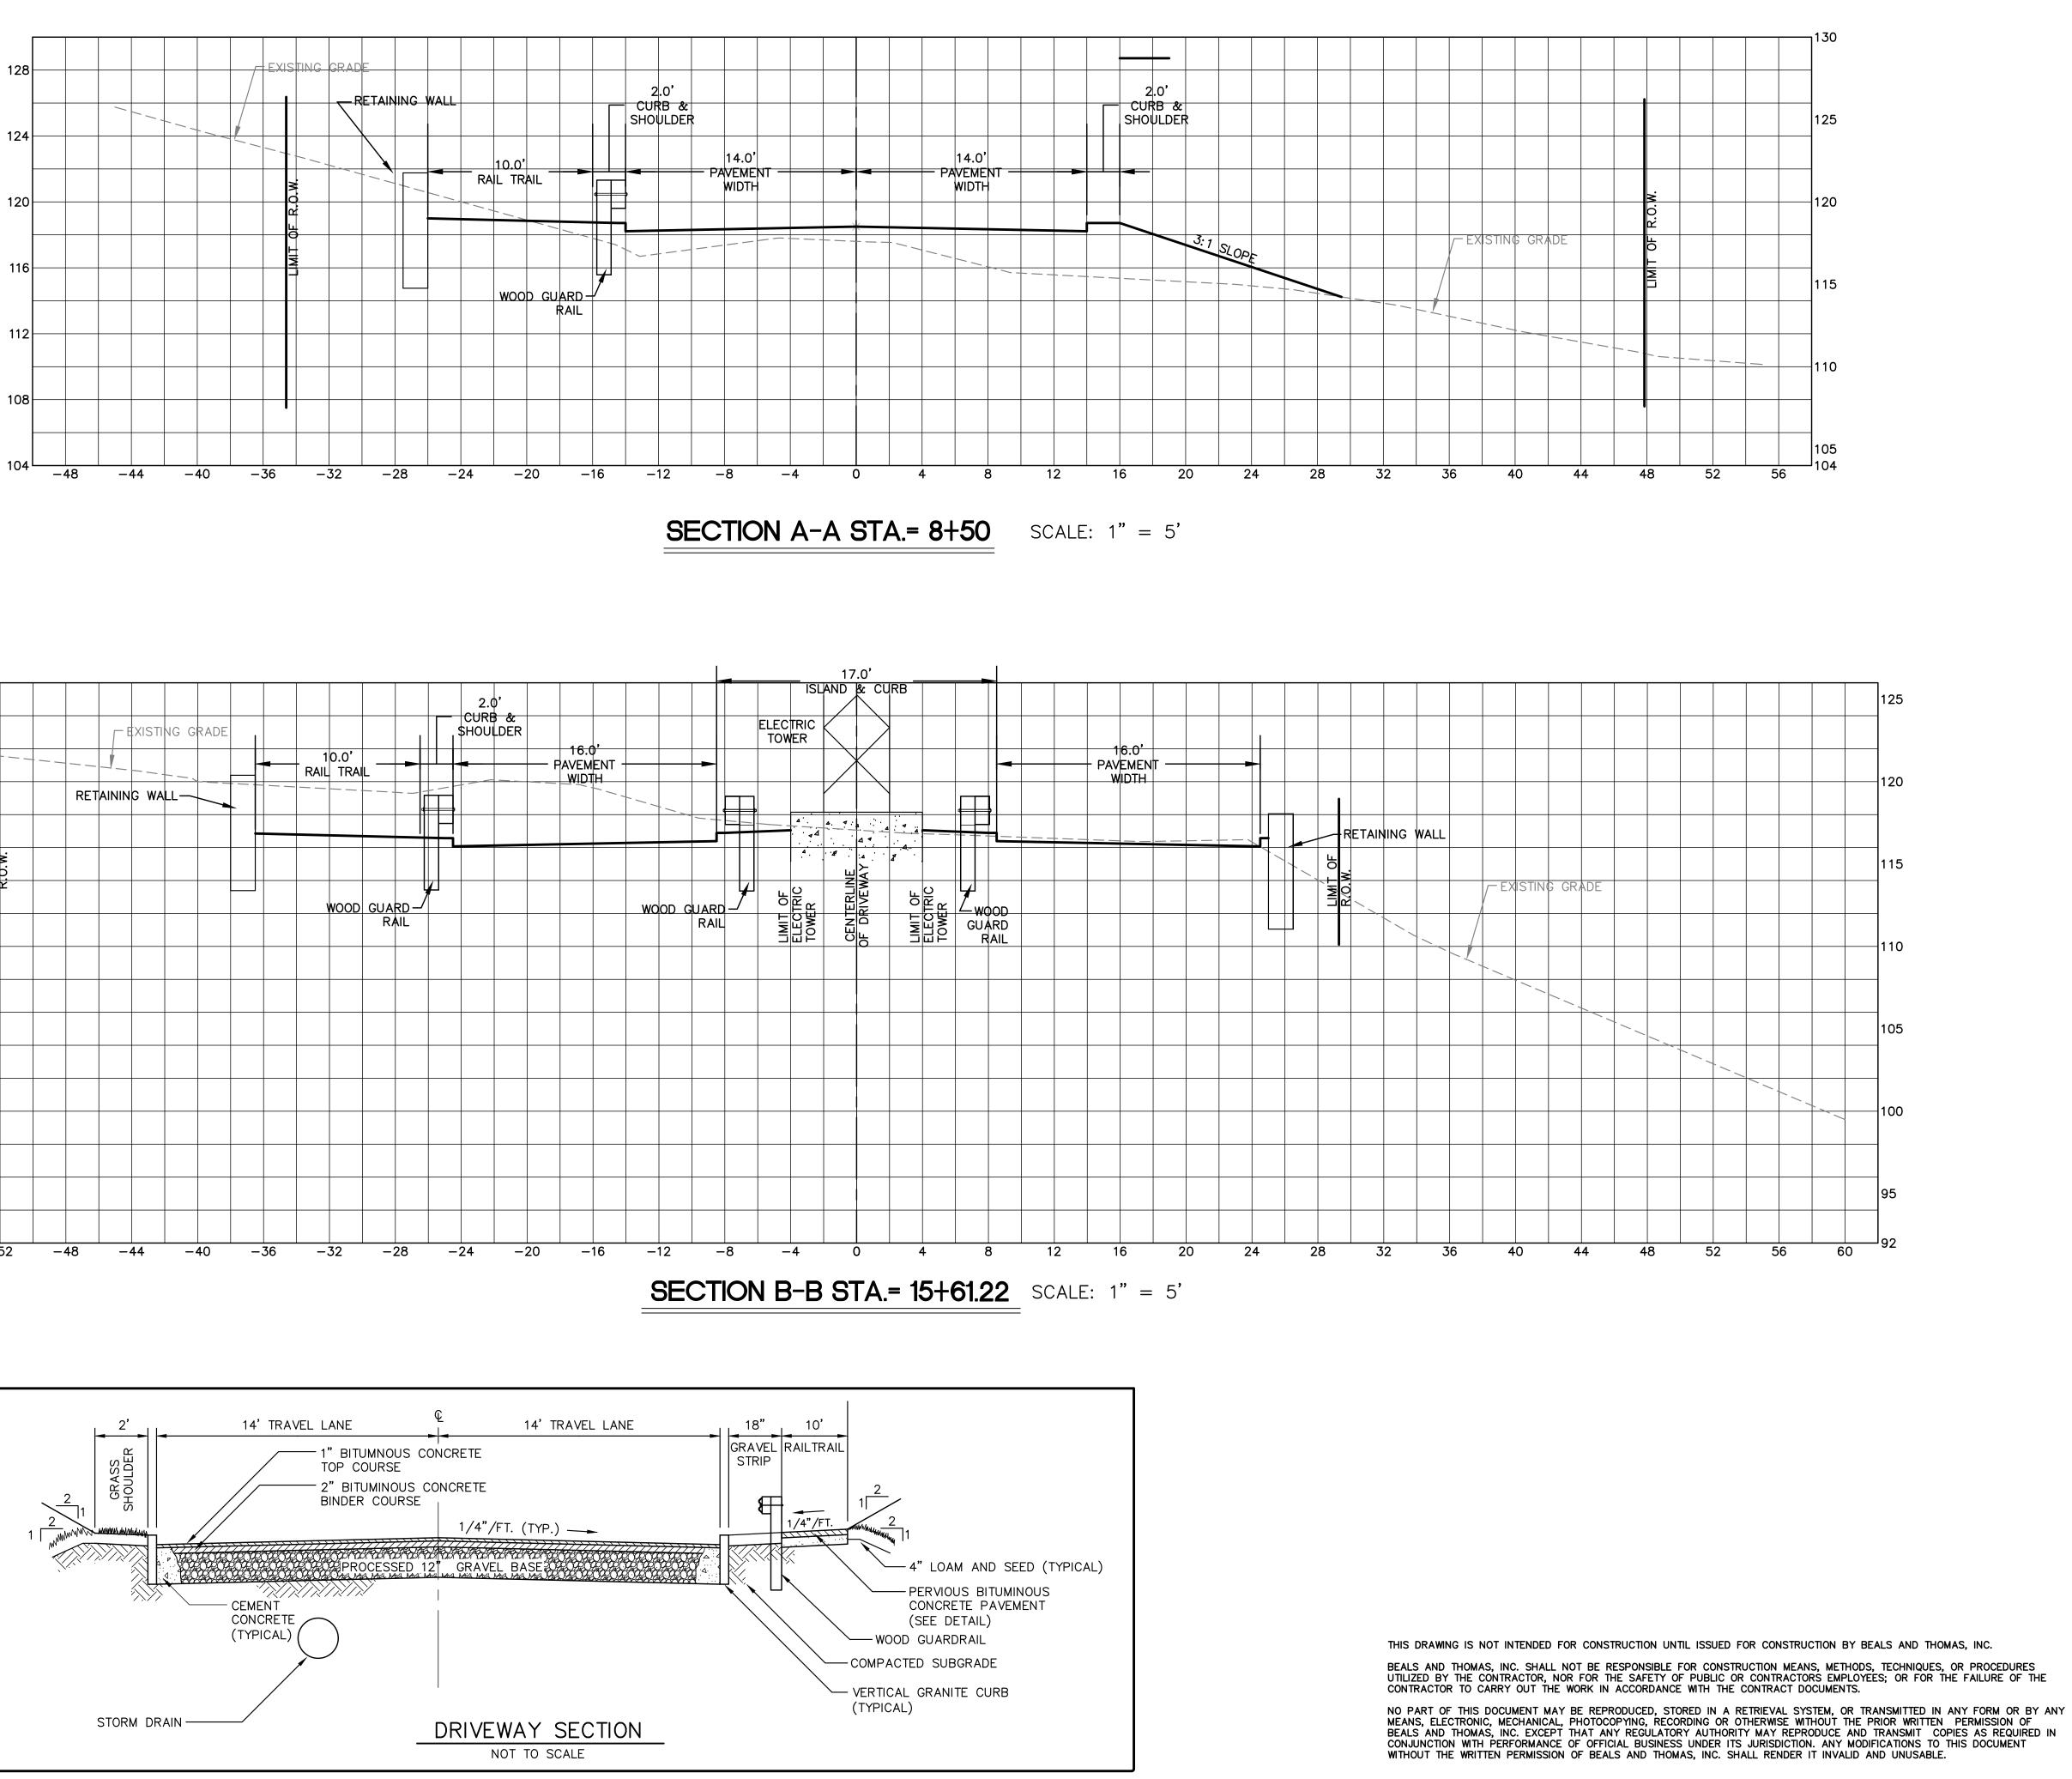

1+00

0+00

2+00

3+00

| N/F S                                                                                                                                                                                                                                                                                                                                                                                                                                                                                                                                                                                                                                                                                                                                                                                                                                                                                                                                                                                                                                                                                                                                                                                                                                                                                                                                                                                                                                                                                                                                                                                                                                                                                                                                                                                                                                                                                                                                                                                                                                                                                                                                                                                                                                                                                                                                                                                                                      | MASSACHUSETTS BAY<br>TRANSPORTATION AUTHORITY                                                                                                                                                                                                                                                                                                                                                                                                                                                                                                                                                                                                                                                                                                                                                                                                                                                                                                                                                                                                                                                                                                                                                                                                                                                                                                                                                                                                                                                                                                                                                                                                                                                                                                                                                                                                                                                                                                                                                                                                                                                                                                                                                                                                                                                                                                                                                                                                                                                                                                                                               | PREPARED FOR:                                                                                                                                                                          |
|----------------------------------------------------------------------------------------------------------------------------------------------------------------------------------------------------------------------------------------------------------------------------------------------------------------------------------------------------------------------------------------------------------------------------------------------------------------------------------------------------------------------------------------------------------------------------------------------------------------------------------------------------------------------------------------------------------------------------------------------------------------------------------------------------------------------------------------------------------------------------------------------------------------------------------------------------------------------------------------------------------------------------------------------------------------------------------------------------------------------------------------------------------------------------------------------------------------------------------------------------------------------------------------------------------------------------------------------------------------------------------------------------------------------------------------------------------------------------------------------------------------------------------------------------------------------------------------------------------------------------------------------------------------------------------------------------------------------------------------------------------------------------------------------------------------------------------------------------------------------------------------------------------------------------------------------------------------------------------------------------------------------------------------------------------------------------------------------------------------------------------------------------------------------------------------------------------------------------------------------------------------------------------------------------------------------------------------------------------------------------------------------------------------------------|---------------------------------------------------------------------------------------------------------------------------------------------------------------------------------------------------------------------------------------------------------------------------------------------------------------------------------------------------------------------------------------------------------------------------------------------------------------------------------------------------------------------------------------------------------------------------------------------------------------------------------------------------------------------------------------------------------------------------------------------------------------------------------------------------------------------------------------------------------------------------------------------------------------------------------------------------------------------------------------------------------------------------------------------------------------------------------------------------------------------------------------------------------------------------------------------------------------------------------------------------------------------------------------------------------------------------------------------------------------------------------------------------------------------------------------------------------------------------------------------------------------------------------------------------------------------------------------------------------------------------------------------------------------------------------------------------------------------------------------------------------------------------------------------------------------------------------------------------------------------------------------------------------------------------------------------------------------------------------------------------------------------------------------------------------------------------------------------------------------------------------------------------------------------------------------------------------------------------------------------------------------------------------------------------------------------------------------------------------------------------------------------------------------------------------------------------------------------------------------------------------------------------------------------------------------------------------------------|----------------------------------------------------------------------------------------------------------------------------------------------------------------------------------------|
| LLC<br>MASSACHÚSETTS BAY<br>TRANSPORTATION AUTHORITY<br>CENTRAL MASS. DIVISION<br>VALUATION SHEETS V-5/8, V-5/9<br>TO MERCE ARE<br>VALUATION SHEETS V-5/8, V-5/9<br>TO MERCE ARE<br>TO MER | VALUATION SHEET V-5/8                                                                                                                                                                                                                                                                                                                                                                                                                                                                                                                                                                                                                                                                                                                                                                                                                                                                                                                                                                                                                                                                                                                                                                                                                                                                                                                                                                                                                                                                                                                                                                                                                                                                                                                                                                                                                                                                                                                                                                                                                                                                                                                                                                                                                                                                                                                                                                                                                                                                                                                                                                       | BP WESTON<br>QUARRY LLC                                                                                                                                                                |
| DISTURBANCE ZONE                                                                                                                                                                                                                                                                                                                                                                                                                                                                                                                                                                                                                                                                                                                                                                                                                                                                                                                                                                                                                                                                                                                                                                                                                                                                                                                                                                                                                                                                                                                                                                                                                                                                                                                                                                                                                                                                                                                                                                                                                                                                                                                                                                                                                                                                                                                                                                                                           | RETE / WESTON FOREST AND TRAIL                                                                                                                                                                                                                                                                                                                                                                                                                                                                                                                                                                                                                                                                                                                                                                                                                                                                                                                                                                                                                                                                                                                                                                                                                                                                                                                                                                                                                                                                                                                                                                                                                                                                                                                                                                                                                                                                                                                                                                                                                                                                                                                                                                                                                                                                                                                                                                                                                                                                                                                                                              | PRUDENTIAL CENTER<br>800 BOYLSTON STREET<br>BOSTON, MASSACHUSETTS<br>02199-8001                                                                                                        |
| W LIME-14 20 W 1/2 TO A TO                                                                                                                                                                                                                                                                                                                                                                                                                                                                                                                                                                                                                                                                                                                                                                                                                                                                                                                                                                                                                                                                                                                                                                                                                                                                                                                                                                                                                                                                                                                                                                                                                                                                                                                                                                                                                                                                                                                                                                                                                                                                                                                                                                                                                                                                                                                                                                   | ECB<br>138<br>10' RAIL TRAIL<br>TRAIL TRAIL<br>TRAIL<br>TRAIL<br>TRAIL                                                                                                                                                                                                                                                                                                                                                                                                                                                                                                                                                                                                                                                                                                                                                                                                                                                                                                                                                                                                                                                                                                                                                                                                                                                                                                                                                                                                                                                                                                                                                                                                                                                                                                                                                                                                                                                                                                                                                                                                                                                                                                                                                                                                                                                                                                                                                                                                                                                                                                                      |                                                                                                                                                                                        |
| 10' RAL HINKE<br>0                                                                                                                                                                                                                                                                                                                                                                                                                                                                                                                                                                                                                                                                                                                                                                                                                                                                                                                                                                                                                                                                                                                                                                                                                                                                                                                                                                                                                                                                                                                                                                                                                                                                                                                                                                                                                                                                                                                                                                                                                                                                                                                                                                                                                                                                                                                                                                                                         | DATE PALERONS REAL TRAIL TRAIL OF WORK<br>OH FIND<br>OH FIND |                                                                                                                                                                                        |
| ECB<br>FCD<br>FCD<br>FCD<br>FCD<br>FCD<br>FCD<br>FCD<br>FCD                                                                                                                                                                                                                                                                                                                                                                                                                                                                                                                                                                                                                                                                                                                                                                                                                                                                                                                                                                                                                                                                                                                                                                                                                                                                                                                                                                                                                                                                                                                                                                                                                                                                                                                                                                                                                                                                                                                                                                                                                                                                                                                                                                                                                                                                                                                                                                | ARDRAIL (TYP.)                                                                                                                                                                                                                                                                                                                                                                                                                                                                                                                                                                                                                                                                                                                                                                                                                                                                                                                                                                                                                                                                                                                                                                                                                                                                                                                                                                                                                                                                                                                                                                                                                                                                                                                                                                                                                                                                                                                                                                                                                                                                                                                                                                                                                                                                                                                                                                                                                                                                                                                                                                              |                                                                                                                                                                                        |
| WF-B5         BBVW         WF-B14         WF-B14         WF-B14         WF-B14           WF-B7         WF-B13         WF-B13         WF-B13         WF-B13         WF-B13           WF-B7         WF-B11         WF-B11         WF-B12         WF-B12         WF-B12                                                                                                                                                                                                                                                                                                                                                                                                                                                                                                                                                                                                                                                                                                                                                                                                                                                                                                                                                                                                                                                                                                                                                                                                                                                                                                                                                                                                                                                                                                                                                                                                                                                                                                                                                                                                                                                                                                                                                                                                                                                                                                                                                       | SB/DH<br>FND<br>GWNN<br>GWNN<br>GWNN<br>GWNN<br>GWNN<br>GWNN<br>GWNN<br>GW                                                                                                                                                                                                                                                                                                                                                                                                                                                                                                                                                                                                                                                                                                                                                                                                                                                                                                                                                                                                                                                                                                                                                                                                                                                                                                                                                                                                                                                                                                                                                                                                                                                                                                                                                                                                                                                                                                                                                                                                                                                                                                                                                                                                                                                                                                                                                                                                                                                                                                                  | FOR PERMITTING<br>ONLY                                                                                                                                                                 |
| 25' NO DISTURBANCE<br>25' NO DISTURBANCE<br>CART PATH<br>CART PATH<br>CART PATH                                                                                                                                                                                                                                                                                                                                                                                                                                                                                                                                                                                                                                                                                                                                                                                                                                                                                                                                                                                                                                                                                                                                                                                                                                                                                                                                                                                                                                                                                                                                                                                                                                                                                                                                                                                                                                                                                                                                                                                                                                                                                                                                                                                                                                                                                                                                            | WF-A2<br>WF-A1<br>WF-A1<br>WF-A1                                                                                                                                                                                                                                                                                                                                                                                                                                                                                                                                                                                                                                                                                                                                                                                                                                                                                                                                                                                                                                                                                                                                                                                                                                                                                                                                                                                                                                                                                                                                                                                                                                                                                                                                                                                                                                                                                                                                                                                                                                                                                                                                                                                                                                                                                                                                                                                                                                                                                                                                                            | LOCUS MAP: #                                                                                                                                                                           |
| <b>PLAN VIEW</b> SCALE: $1'' = 40'$                                                                                                                                                                                                                                                                                                                                                                                                                                                                                                                                                                                                                                                                                                                                                                                                                                                                                                                                                                                                                                                                                                                                                                                                                                                                                                                                                                                                                                                                                                                                                                                                                                                                                                                                                                                                                                                                                                                                                                                                                                                                                                                                                                                                                                                                                                                                                                                        | ABORTARIA SELECTION SELECT                                                                                                                                                                                                                                                                                                                                                                                                                                                              | CHURCH ST SHEET C7.1 SHEET C7.2                                                                                                                                                        |
|                                                                                                                                                                                                                                                                                                                                                                                                                                                                                                                                                                                                                                                                                                                                                                                                                                                                                                                                                                                                                                                                                                                                                                                                                                                                                                                                                                                                                                                                                                                                                                                                                                                                                                                                                                                                                                                                                                                                                                                                                                                                                                                                                                                                                                                                                                                                                                                                                            | PVI STA = $9+00.00$<br>PVI ELEV = $119.00$<br>A.D. = $-0.02$                                                                                                                                                                                                                                                                                                                                                                                                                                                                                                                                                                                                                                                                                                                                                                                                                                                                                                                                                                                                                                                                                                                                                                                                                                                                                                                                                                                                                                                                                                                                                                                                                                                                                                                                                                                                                                                                                                                                                                                                                                                                                                                                                                                                                                                                                                                                                                                                                                                                                                                                | LOCUS<br>RODIE<br>30<br>20<br>20<br>20<br>20<br>20<br>20<br>20<br>20<br>20<br>20<br>20<br>20<br>20                                                                                     |
| PVI STA = $5+50.00$<br>PVI ELEV = $115.50$<br>A.D. = $-0.02$<br>K = $32.89$<br>50.00' VC                                                                                                                                                                                                                                                                                                                                                                                                                                                                                                                                                                                                                                                                                                                                                                                                                                                                                                                                                                                                                                                                                                                                                                                                                                                                                                                                                                                                                                                                                                                                                                                                                                                                                                                                                                                                                                                                                                                                                                                                                                                                                                                                                                                                                                                                                                                                   | K = 25.00<br>50.00' VC<br>HP STA=9+00<br>HP ELEV=118.88<br>00.01<br>00.01<br>00.01<br>HP STA=9+00<br>HP STA=9+000<br>HP STA=9+000<br>HP STA=9+000<br>HP STA=9+000<br>HP STA=9+000<br>HP STA=9+0000<br>HP STA=9+000000000000000000000000000000000000                                                                                                                                                                    | NOT TO SCALE                                                                                                                                                                           |
| HP STA=5+75<br>HP ELEV=115.75                                                                                                                                                                                                                                                                                                                                                                                                                                                                                                                                                                                                                                                                                                                                                                                                                                                                                                                                                                                                                                                                                                                                                                                                                                                                                                                                                                                                                                                                                                                                                                                                                                                                                                                                                                                                                                                                                                                                                                                                                                                                                                                                                                                                                                                                                                                                                                                              | BVCS: 8+75.00<br>BVCS: 8+75.00<br>EVCS: 9+26.00<br>WW                                                                                                                                                                                                                                                                                                                                                                                                                                                                                                                                                                                                                                                                                                                                                                                                                                                                                                                                                                                                                                                                                                                                                                                                                                                                                                                                                                                                                                                                                                                                                                                                                                                                                                                                                                                                                                                                                                                                                                                                                                                                                                                                                                                                                                                                                                                                                                                                                                                                                                                                       | PREPARED BY:<br><b>BEALS + THOMAS</b><br>Civil Engineers + Landscape Architects +<br>Land Surveyors + Planners +<br>Environmental Specialists                                          |
| PROPOSED CENTERLINE                                                                                                                                                                                                                                                                                                                                                                                                                                                                                                                                                                                                                                                                                                                                                                                                                                                                                                                                                                                                                                                                                                                                                                                                                                                                                                                                                                                                                                                                                                                                                                                                                                                                                                                                                                                                                                                                                                                                                                                                                                                                                                                                                                                                                                                                                                                                                                                                        |                                                                                                                                                                                                                                                                                                                                                                                                                                                                                                                                                                                                                                                                                                                                                                                                                                                                                                                                                                                                                                                                                                                                                                                                                                                                                                                                                                                                                                                                                                                                                                                                                                                                                                                                                                                                                                                                                                                                                                                                                                                                                                                                                                                                                                                                                                                                                                                                                                                                                                                                                                                             | BEALS AND THOMAS, INC.<br>Reservoir Corporate Center<br>144 Turnpike Road<br>Southborough, Massachusetts 01772-2104<br>T 508.366.0560   www.btiweb.com                                 |
| 2.52%     BRIDGE<br>ABUTMENT     BRIDGE<br>ABUTMENT     Image: Comparison of the second se                                                                                                                                                                                                                                                                                                                                   | EXISTING RIGHT SIDELINE                                                                                                                                                                                                                                                                                                                                                                                                                                                                                                                                                                                                                                                                                                                                                                                                                                                                                                                                                                                                                                                                                                                                                                                                                                                                                                                                                                                                                                                                                                                                                                                                                                                                                                                                                                                                                                                                                                                                                                                                                                                                                                                                                                                                                                                                                                                                                                                                                                                                                                                                                                     | 1 508.366.0560   www.btiweb.com                                                                                                                                                        |
| EXISTING RIGHT SIDELINE                                                                                                                                                                                                                                                                                                                                                                                                                                                                                                                                                                                                                                                                                                                                                                                                                                                                                                                                                                                                                                                                                                                                                                                                                                                                                                                                                                                                                                                                                                                                                                                                                                                                                                                                                                                                                                                                                                                                                                                                                                                                                                                                                                                                                                                                                                                                                                                                    |                                                                                                                                                                                                                                                                                                                                                                                                                                                                                                                                                                                                                                                                                                                                                                                                                                                                                                                                                                                                                                                                                                                                                                                                                                                                                                                                                                                                                                                                                                                                                                                                                                                                                                                                                                                                                                                                                                                                                                                                                                                                                                                                                                                                                                                                                                                                                                                                                                                                                                                                                                                             | 5       4       3                                                                                                                                                                      |
|                                                                                                                                                                                                                                                                                                                                                                                                                                                                                                                                                                                                                                                                                                                                                                                                                                                                                                                                                                                                                                                                                                                                                                                                                                                                                                                                                                                                                                                                                                                                                                                                                                                                                                                                                                                                                                                                                                                                                                                                                                                                                                                                                                                                                                                                                                                                                                                                                            |                                                                                                                                                                                                                                                                                                                                                                                                                                                                                                                                                                                                                                                                                                                                                                                                                                                                                                                                                                                                                                                                                                                                                                                                                                                                                                                                                                                                                                                                                                                                                                                                                                                                                                                                                                                                                                                                                                                                                                                                                                                                                                                                                                                                                                                                                                                                                                                                                                                                                                                                                                                             | 2<br>1<br>0 06/29/17 ISSUED FOR PERMITTING<br>ISSUE DATE DESCRIPTION                                                                                                                   |
|                                                                                                                                                                                                                                                                                                                                                                                                                                                                                                                                                                                                                                                                                                                                                                                                                                                                                                                                                                                                                                                                                                                                                                                                                                                                                                                                                                                                                                                                                                                                                                                                                                                                                                                                                                                                                                                                                                                                                                                                                                                                                                                                                                                                                                                                                                                                                                                                                            |                                                                                                                                                                                                                                                                                                                                                                                                                                                                                                                                                                                                                                                                                                                                                                                                                                                                                                                                                                                                                                                                                                                                                                                                                                                                                                                                                                                                                                                                                                                                                                                                                                                                                                                                                                                                                                                                                                                                                                                                                                                                                                                                                                                                                                                                                                                                                                                                                                                                                                                                                                                             | B+TJRAJEBJEBDESDWNCHK'DAPP'DPROJECT:                                                                                                                                                   |
|                                                                                                                                                                                                                                                                                                                                                                                                                                                                                                                                                                                                                                                                                                                                                                                                                                                                                                                                                                                                                                                                                                                                                                                                                                                                                                                                                                                                                                                                                                                                                                                                                                                                                                                                                                                                                                                                                                                                                                                                                                                                                                                                                                                                                                                                                                                                                                                                                            |                                                                                                                                                                                                                                                                                                                                                                                                                                                                                                                                                                                                                                                                                                                                                                                                                                                                                                                                                                                                                                                                                                                                                                                                                                                                                                                                                                                                                                                                                                                                                                                                                                                                                                                                                                                                                                                                                                                                                                                                                                                                                                                                                                                                                                                                                                                                                                                                                                                                                                                                                                                             | WESTON QUARRY<br>WALTHAM AND WESTON<br>MASSACHUSETTS<br>(MIDDLESEX COUNTY)                                                                                                             |
| STONE CULVERT                                                                                                                                                                                                                                                                                                                                                                                                                                                                                                                                                                                                                                                                                                                                                                                                                                                                                                                                                                                                                                                                                                                                                                                                                                                                                                                                                                                                                                                                                                                                                                                                                                                                                                                                                                                                                                                                                                                                                                                                                                                                                                                                                                                                                                                                                                                                                                                                              |                                                                                                                                                                                                                                                                                                                                                                                                                                                                                                                                                                                                                                                                                                                                                                                                                                                                                                                                                                                                                                                                                                                                                                                                                                                                                                                                                                                                                                                                                                                                                                                                                                                                                                                                                                                                                                                                                                                                                                                                                                                                                                                                                                                                                                                                                                                                                                                                                                                                                                                                                                                             | SCALE: 1"=40'       DATE: JUNE 29, 2017         0       5       10       25         0       5       10       25         0       20       40       80       120         FEET       FEET |
| EG=113.9         FG=111.72         FG=111.72         FG=111.72         FG=111.72         FG=111.72         FG=111.72         FG=111.72         FG=112.98         FG=112.98         FG=112.36         FG=115.40         FG=115.40         FG=115.40         FG=115.60         FG=115.60         FG=115.60         FG=115.60         FG=115.00         FG=115.00         FG=115.00         FG=115.00         FG=115.00         FG=118.00                                                                                                                                                                                                                                                                                                                                                                                                                                                                                                                                                                                                                                                                                                                                                                                                                                                                                                                                                                                                                                                                                                                                                                                                                                                                                                                                                                                                                                                                                                                                                                                                                                                                                                                                                                                                                                                                                                                                                                                     | <i>EG=117.6</i><br>FG=118.50<br><i>EG=117.2</i><br>FG=118.88<br>FG=118.88<br>FG=118.50<br>FG=118.00<br>FG=117.6<br>FG=117.00<br>FG=117.00                                                                                                                                                                                                                                                                                                                                                                                                                                                                                                                                                                                                                                                                                                                                                                                                                                                                                                                                                                                                                                                                                                                                                                                                                                                                                                                                                                                                                                                                                                                                                                                                                                                                                                                                                                                                                                                                                                                                                                                                                                                                                                                                                                                                                                                                                                                                                                                                                                                   | JONES ROAD<br>ACCESS DRIVE<br>PLAN AND PROFILE                                                                                                                                         |
| 4+00       5+00       6+00       7+00       8+00         PROFILE       STA 00+0 TO 11+00       SCALE: 1" = 40' HORIZONTAL         SCALE: 1" = 4' VERTICAL                                                                                                                                                                                                                                                                                                                                                                                                                                                                                                                                                                                                                                                                                                                                                                                                                                                                                                                                                                                                                                                                                                                                                                                                                                                                                                                                                                                                                                                                                                                                                                                                                                                                                                                                                                                                                                                                                                                                                                                                                                                                                                                                                                                                                                                                  | 9+00 10+00 11+00<br>FOR NOTES, REFERENCES AND LEGEND, SEE SHEET C7.3                                                                                                                                                                                                                                                                                                                                                                                                                                                                                                                                                                                                                                                                                                                                                                                                                                                                                                                                                                                                                                                                                                                                                                                                                                                                                                                                                                                                                                                                                                                                                                                                                                                                                                                                                                                                                                                                                                                                                                                                                                                                                                                                                                                                                                                                                                                                                                                                                                                                                                                        | B+T JOB NO. 0193.51<br>B+T PLAN NO.<br>019351P101A-001<br><b>C7.1</b>                                                                                                                  |