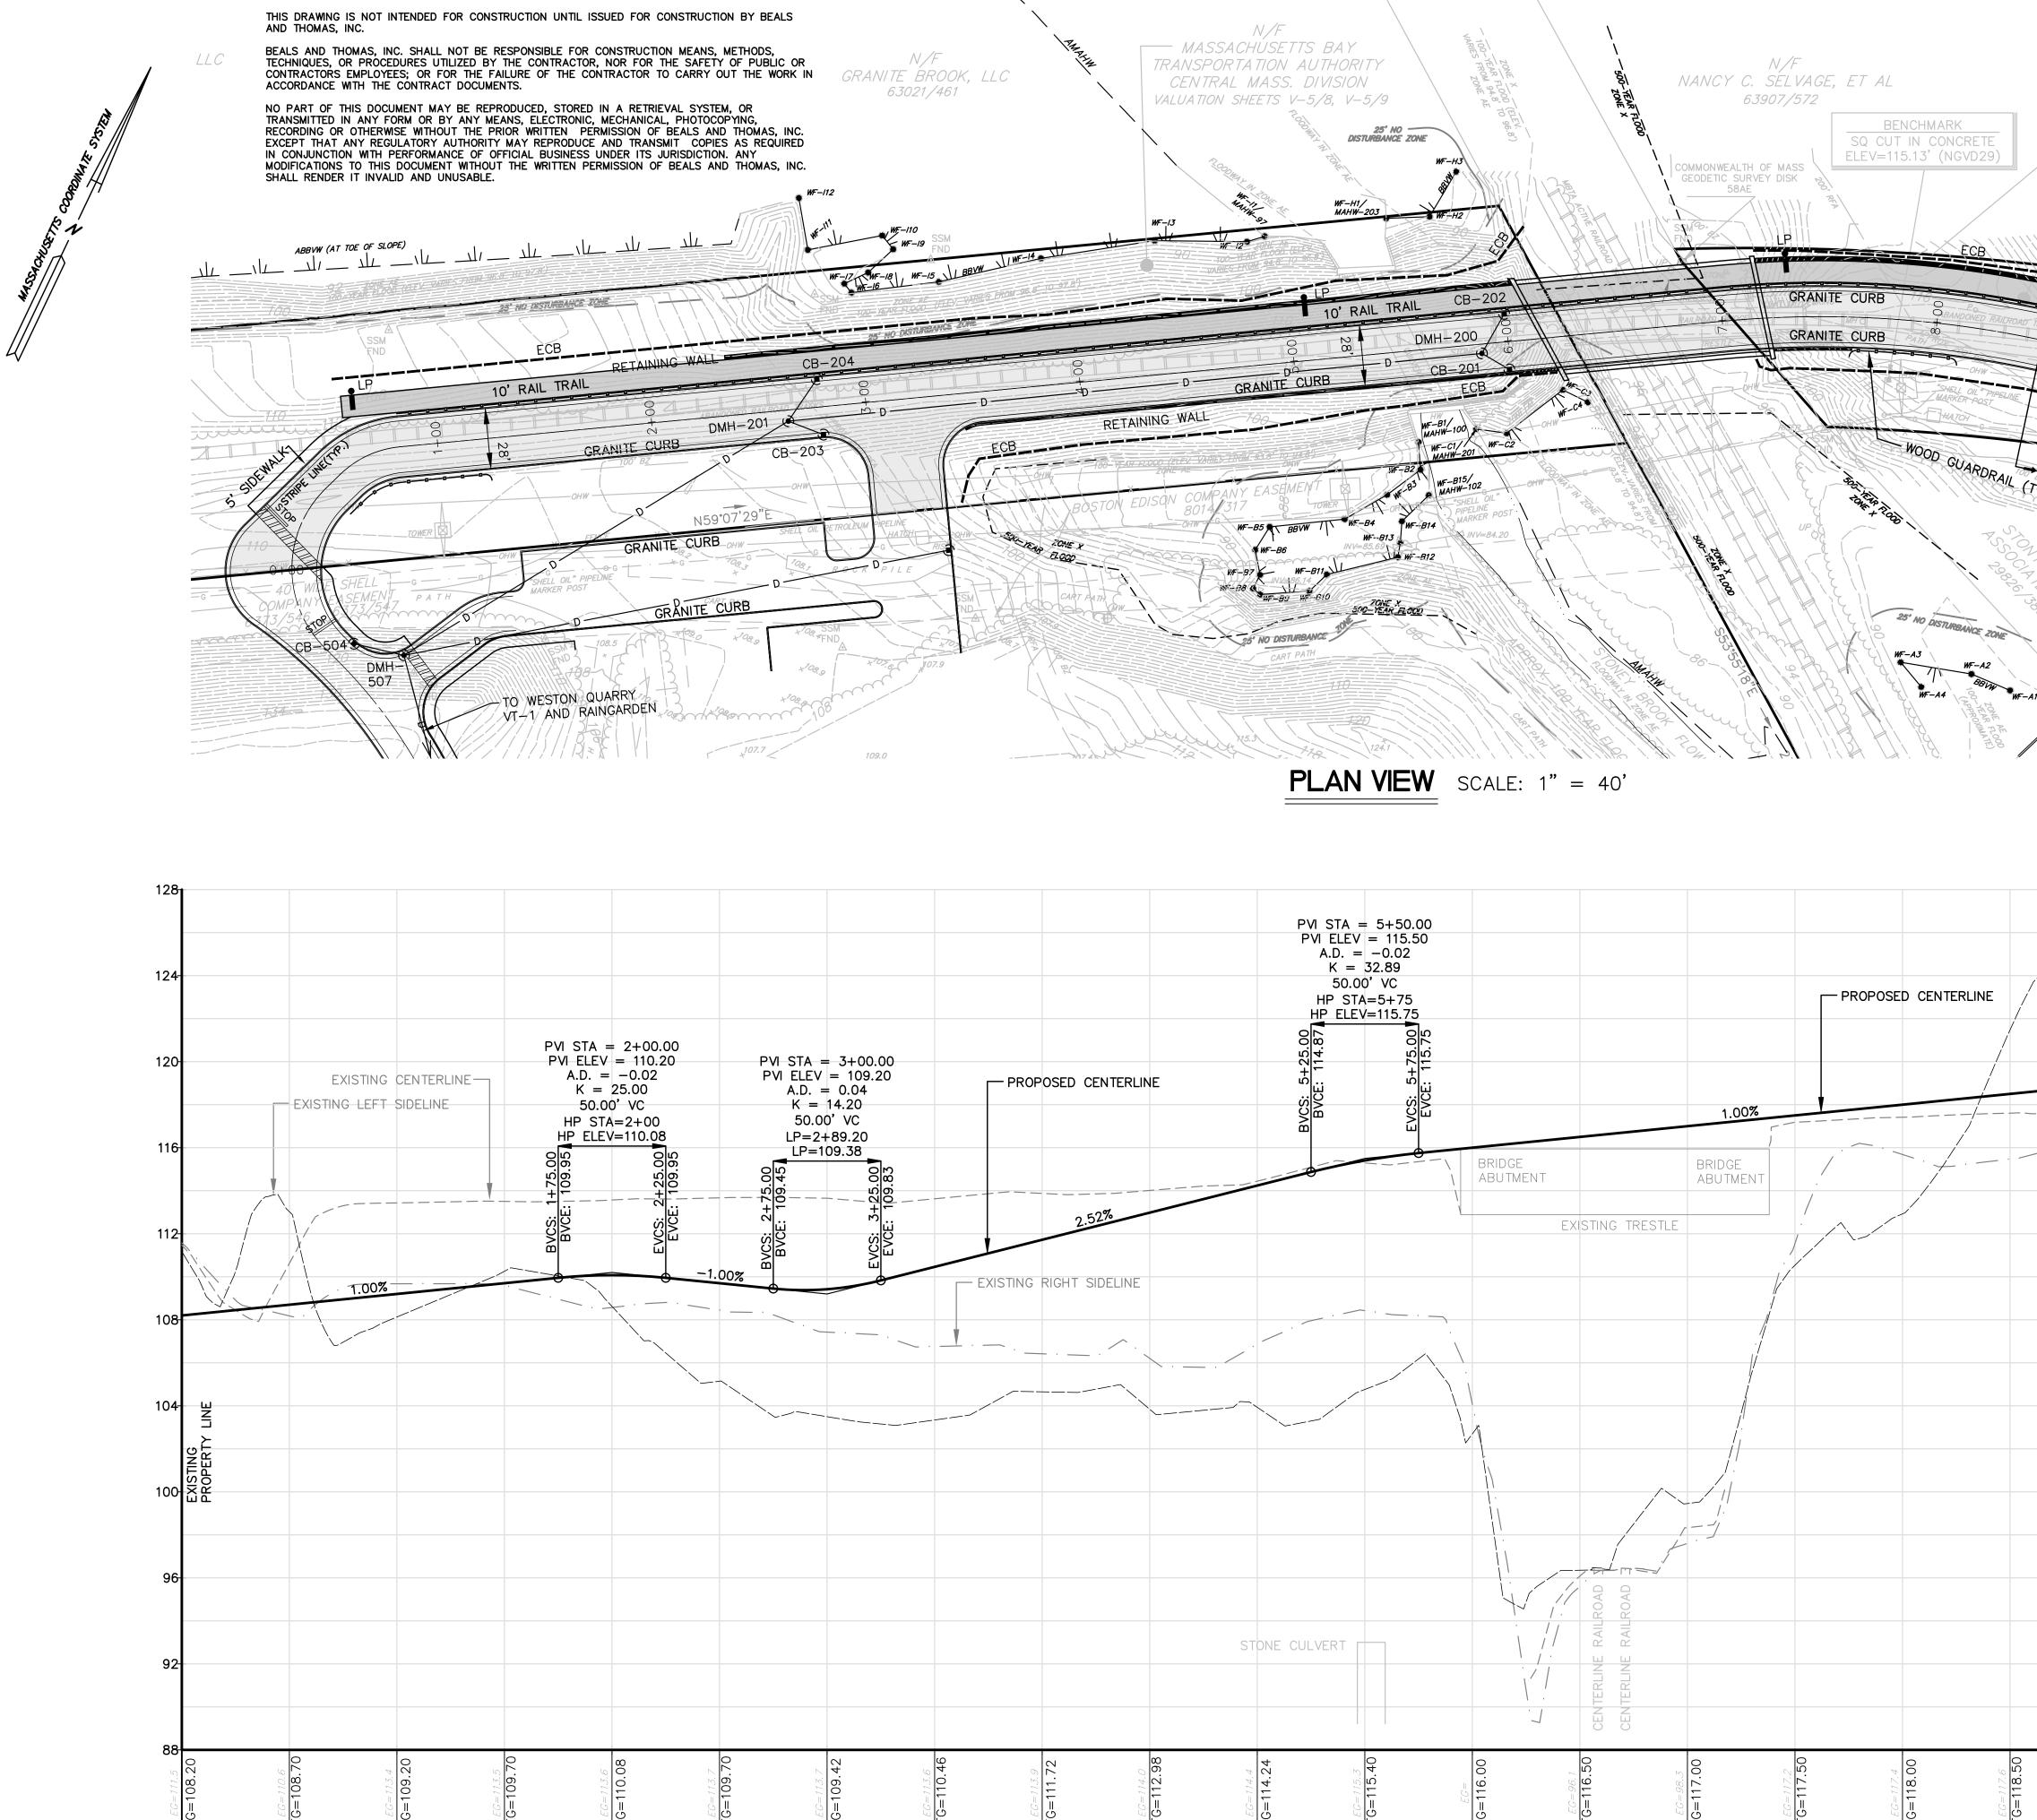

1+00

0+00

2+00

3+00

| N/F S                                                                                                                                                                                                                                                                                                                                                                                                                                                                                                                                                                                                                                                                                                                                                                                                                                                                                                                                                                                                                                                                                                                                                                                                                                                                                                                                                                                                                                                                                                                                                                                                                                                                                                                                                                                                                                                                                                                                                                                                                                                                                                                                                                                                                                                                                                                                                                                                                      | MASSACHUSETTS BAY<br>TRANSPORTATION AUTHORITY                                                                                                                                                                                                                                                                                                                                                                                                                                                                                                                                                                                                                                                                                                                                                                                                                                                                                                                                                                                                                                                                                                                                                                                                                                                                                                                                                                                                                                                                                                                                                                                                                                                                                                                                                                                                                                                                                                                                                                                                                                                                                                                                                                                                                                                                                                                                                                                                                                                                                                                                               | PREPARED FOR:                                                                                                                                                                          |
|----------------------------------------------------------------------------------------------------------------------------------------------------------------------------------------------------------------------------------------------------------------------------------------------------------------------------------------------------------------------------------------------------------------------------------------------------------------------------------------------------------------------------------------------------------------------------------------------------------------------------------------------------------------------------------------------------------------------------------------------------------------------------------------------------------------------------------------------------------------------------------------------------------------------------------------------------------------------------------------------------------------------------------------------------------------------------------------------------------------------------------------------------------------------------------------------------------------------------------------------------------------------------------------------------------------------------------------------------------------------------------------------------------------------------------------------------------------------------------------------------------------------------------------------------------------------------------------------------------------------------------------------------------------------------------------------------------------------------------------------------------------------------------------------------------------------------------------------------------------------------------------------------------------------------------------------------------------------------------------------------------------------------------------------------------------------------------------------------------------------------------------------------------------------------------------------------------------------------------------------------------------------------------------------------------------------------------------------------------------------------------------------------------------------------|---------------------------------------------------------------------------------------------------------------------------------------------------------------------------------------------------------------------------------------------------------------------------------------------------------------------------------------------------------------------------------------------------------------------------------------------------------------------------------------------------------------------------------------------------------------------------------------------------------------------------------------------------------------------------------------------------------------------------------------------------------------------------------------------------------------------------------------------------------------------------------------------------------------------------------------------------------------------------------------------------------------------------------------------------------------------------------------------------------------------------------------------------------------------------------------------------------------------------------------------------------------------------------------------------------------------------------------------------------------------------------------------------------------------------------------------------------------------------------------------------------------------------------------------------------------------------------------------------------------------------------------------------------------------------------------------------------------------------------------------------------------------------------------------------------------------------------------------------------------------------------------------------------------------------------------------------------------------------------------------------------------------------------------------------------------------------------------------------------------------------------------------------------------------------------------------------------------------------------------------------------------------------------------------------------------------------------------------------------------------------------------------------------------------------------------------------------------------------------------------------------------------------------------------------------------------------------------------|----------------------------------------------------------------------------------------------------------------------------------------------------------------------------------------|
| LLC<br>MASSACHÚSETTS BAY<br>TRANSPORTATION AUTHORITY<br>CENTRAL MASS. DIVISION<br>VALUATION SHEETS V-5/8, V-5/9<br>TO MERCE ARE<br>VALUATION SHEETS V-5/8, V-5/9<br>TO MERCE ARE<br>TO MER | VALUATION SHEET V-5/8                                                                                                                                                                                                                                                                                                                                                                                                                                                                                                                                                                                                                                                                                                                                                                                                                                                                                                                                                                                                                                                                                                                                                                                                                                                                                                                                                                                                                                                                                                                                                                                                                                                                                                                                                                                                                                                                                                                                                                                                                                                                                                                                                                                                                                                                                                                                                                                                                                                                                                                                                                       | BP WESTON<br>QUARRY LLC                                                                                                                                                                |
| DISTURBANCE ZONE                                                                                                                                                                                                                                                                                                                                                                                                                                                                                                                                                                                                                                                                                                                                                                                                                                                                                                                                                                                                                                                                                                                                                                                                                                                                                                                                                                                                                                                                                                                                                                                                                                                                                                                                                                                                                                                                                                                                                                                                                                                                                                                                                                                                                                                                                                                                                                                                           | RETE / WESTON FOREST AND TRAIL                                                                                                                                                                                                                                                                                                                                                                                                                                                                                                                                                                                                                                                                                                                                                                                                                                                                                                                                                                                                                                                                                                                                                                                                                                                                                                                                                                                                                                                                                                                                                                                                                                                                                                                                                                                                                                                                                                                                                                                                                                                                                                                                                                                                                                                                                                                                                                                                                                                                                                                                                              | PRUDENTIAL CENTER<br>800 BOYLSTON STREET<br>BOSTON, MASSACHUSETTS<br>02199-8001                                                                                                        |
| W LIME-14 20 W 1/2 TO A TO                                                                                                                                                                                                                                                                                                                                                                                                                                                                                                                                                                                                                                                                                                                                                                                                                                                                                                                                                                                                                                                                                                                                                                                                                                                                                                                                                                                                                                                                                                                                                                                                                                                                                                                                                                                                                                                                                                                                                                                                                                                                                                                                                                                                                                                                                                                                                                   | ECB<br>138<br>10' RAIL TRAIL<br>TRAIL TRAIL<br>TRAIL<br>TRAIL<br>TRAIL                                                                                                                                                                                                                                                                                                                                                                                                                                                                                                                                                                                                                                                                                                                                                                                                                                                                                                                                                                                                                                                                                                                                                                                                                                                                                                                                                                                                                                                                                                                                                                                                                                                                                                                                                                                                                                                                                                                                                                                                                                                                                                                                                                                                                                                                                                                                                                                                                                                                                                                      |                                                                                                                                                                                        |
| 10' RAL HINKE<br>0                                                                                                                                                                                                                                                                                                                                                                                                                                                                                                                                                                                                                                                                                                                                                                                                                                                                                                                                                                                                                                                                                                                                                                                                                                                                                                                                                                                                                                                                                                                                                                                                                                                                                                                                                                                                                                                                                                                                                                                                                                                                                                                                                                                                                                                                                                                                                                                                         | DATE PALERONS REAL TRAIL TRAIL OF WORK<br>OH FIND<br>OH FIND |                                                                                                                                                                                        |
| ECB<br>FCD<br>FCD<br>FCD<br>FCD<br>FCD<br>FCD<br>FCD<br>FCD                                                                                                                                                                                                                                                                                                                                                                                                                                                                                                                                                                                                                                                                                                                                                                                                                                                                                                                                                                                                                                                                                                                                                                                                                                                                                                                                                                                                                                                                                                                                                                                                                                                                                                                                                                                                                                                                                                                                                                                                                                                                                                                                                                                                                                                                                                                                                                | ARDRAIL (TYP.)                                                                                                                                                                                                                                                                                                                                                                                                                                                                                                                                                                                                                                                                                                                                                                                                                                                                                                                                                                                                                                                                                                                                                                                                                                                                                                                                                                                                                                                                                                                                                                                                                                                                                                                                                                                                                                                                                                                                                                                                                                                                                                                                                                                                                                                                                                                                                                                                                                                                                                                                                                              |                                                                                                                                                                                        |
| WF-B5         BBVW         WF-B14         WF-B14         WF-B14         WF-B14           WF-B7         WF-B13         WF-B13         WF-B13         WF-B13         WF-B13           WF-B7         WF-B11         WF-B11         WF-B12         WF-B12         WF-B12                                                                                                                                                                                                                                                                                                                                                                                                                                                                                                                                                                                                                                                                                                                                                                                                                                                                                                                                                                                                                                                                                                                                                                                                                                                                                                                                                                                                                                                                                                                                                                                                                                                                                                                                                                                                                                                                                                                                                                                                                                                                                                                                                       | SB/DH<br>FND<br>GWNN<br>GWNN<br>GWNN<br>GWNN<br>GWNN<br>GWNN<br>GWNN<br>GW                                                                                                                                                                                                                                                                                                                                                                                                                                                                                                                                                                                                                                                                                                                                                                                                                                                                                                                                                                                                                                                                                                                                                                                                                                                                                                                                                                                                                                                                                                                                                                                                                                                                                                                                                                                                                                                                                                                                                                                                                                                                                                                                                                                                                                                                                                                                                                                                                                                                                                                  | FOR PERMITTING<br>ONLY                                                                                                                                                                 |
| 25' NO DISTURBANCE<br>25' NO DISTURBANCE<br>CART PATH<br>CART PATH<br>CART PATH                                                                                                                                                                                                                                                                                                                                                                                                                                                                                                                                                                                                                                                                                                                                                                                                                                                                                                                                                                                                                                                                                                                                                                                                                                                                                                                                                                                                                                                                                                                                                                                                                                                                                                                                                                                                                                                                                                                                                                                                                                                                                                                                                                                                                                                                                                                                            | WF-A2<br>WF-A1<br>WF-A1<br>WF-A1                                                                                                                                                                                                                                                                                                                                                                                                                                                                                                                                                                                                                                                                                                                                                                                                                                                                                                                                                                                                                                                                                                                                                                                                                                                                                                                                                                                                                                                                                                                                                                                                                                                                                                                                                                                                                                                                                                                                                                                                                                                                                                                                                                                                                                                                                                                                                                                                                                                                                                                                                            | LOCUS MAP: #                                                                                                                                                                           |
| <b>PLAN VIEW</b> SCALE: $1'' = 40'$                                                                                                                                                                                                                                                                                                                                                                                                                                                                                                                                                                                                                                                                                                                                                                                                                                                                                                                                                                                                                                                                                                                                                                                                                                                                                                                                                                                                                                                                                                                                                                                                                                                                                                                                                                                                                                                                                                                                                                                                                                                                                                                                                                                                                                                                                                                                                                                        | ABORTARIA SELECTION SELECT                                                                                                                                                                                                                                                                                                                                                                                                                                                              | CHURCH ST SHEET C7.1 SHEET C7.2                                                                                                                                                        |
|                                                                                                                                                                                                                                                                                                                                                                                                                                                                                                                                                                                                                                                                                                                                                                                                                                                                                                                                                                                                                                                                                                                                                                                                                                                                                                                                                                                                                                                                                                                                                                                                                                                                                                                                                                                                                                                                                                                                                                                                                                                                                                                                                                                                                                                                                                                                                                                                                            | PVI STA = $9+00.00$<br>PVI ELEV = $119.00$<br>A.D. = $-0.02$                                                                                                                                                                                                                                                                                                                                                                                                                                                                                                                                                                                                                                                                                                                                                                                                                                                                                                                                                                                                                                                                                                                                                                                                                                                                                                                                                                                                                                                                                                                                                                                                                                                                                                                                                                                                                                                                                                                                                                                                                                                                                                                                                                                                                                                                                                                                                                                                                                                                                                                                | LOCUS<br>RODIE<br>30<br>20<br>20<br>20<br>20<br>20<br>20<br>20<br>20<br>20<br>20<br>20<br>20<br>20                                                                                     |
| PVI STA = $5+50.00$<br>PVI ELEV = $115.50$<br>A.D. = $-0.02$<br>K = $32.89$<br>50.00' VC                                                                                                                                                                                                                                                                                                                                                                                                                                                                                                                                                                                                                                                                                                                                                                                                                                                                                                                                                                                                                                                                                                                                                                                                                                                                                                                                                                                                                                                                                                                                                                                                                                                                                                                                                                                                                                                                                                                                                                                                                                                                                                                                                                                                                                                                                                                                   | K = 25.00<br>50.00' VC<br>HP STA=9+00<br>HP ELEV=118.88<br>00.01<br>00.01<br>00.01<br>HP STA=9+00<br>HP STA=9+000<br>HP STA=9+000<br>HP STA=9+000<br>HP STA=9+000<br>HP STA=9+000<br>HP STA=9+0000<br>HP STA=9+000000000000000000000000000000000000                                                                                                                                                                    | NOT TO SCALE                                                                                                                                                                           |
| HP STA=5+75<br>HP ELEV=115.75                                                                                                                                                                                                                                                                                                                                                                                                                                                                                                                                                                                                                                                                                                                                                                                                                                                                                                                                                                                                                                                                                                                                                                                                                                                                                                                                                                                                                                                                                                                                                                                                                                                                                                                                                                                                                                                                                                                                                                                                                                                                                                                                                                                                                                                                                                                                                                                              | BVCS: 8+75.00<br>BVCS: 8+75.00<br>EVCS: 9+26.00<br>WW                                                                                                                                                                                                                                                                                                                                                                                                                                                                                                                                                                                                                                                                                                                                                                                                                                                                                                                                                                                                                                                                                                                                                                                                                                                                                                                                                                                                                                                                                                                                                                                                                                                                                                                                                                                                                                                                                                                                                                                                                                                                                                                                                                                                                                                                                                                                                                                                                                                                                                                                       | PREPARED BY:<br><b>BEALS + THOMAS</b><br>Civil Engineers + Landscape Architects +<br>Land Surveyors + Planners +<br>Environmental Specialists                                          |
| PROPOSED CENTERLINE                                                                                                                                                                                                                                                                                                                                                                                                                                                                                                                                                                                                                                                                                                                                                                                                                                                                                                                                                                                                                                                                                                                                                                                                                                                                                                                                                                                                                                                                                                                                                                                                                                                                                                                                                                                                                                                                                                                                                                                                                                                                                                                                                                                                                                                                                                                                                                                                        |                                                                                                                                                                                                                                                                                                                                                                                                                                                                                                                                                                                                                                                                                                                                                                                                                                                                                                                                                                                                                                                                                                                                                                                                                                                                                                                                                                                                                                                                                                                                                                                                                                                                                                                                                                                                                                                                                                                                                                                                                                                                                                                                                                                                                                                                                                                                                                                                                                                                                                                                                                                             | BEALS AND THOMAS, INC.<br>Reservoir Corporate Center<br>144 Turnpike Road<br>Southborough, Massachusetts 01772-2104<br>T 508.366.0560   www.btiweb.com                                 |
| 2.52%     BRIDGE<br>ABUTMENT     BRIDGE<br>ABUTMENT     Image: Comparison of the second se                                                                                                                                                                                                                                                                                                                                   | EXISTING RIGHT SIDELINE                                                                                                                                                                                                                                                                                                                                                                                                                                                                                                                                                                                                                                                                                                                                                                                                                                                                                                                                                                                                                                                                                                                                                                                                                                                                                                                                                                                                                                                                                                                                                                                                                                                                                                                                                                                                                                                                                                                                                                                                                                                                                                                                                                                                                                                                                                                                                                                                                                                                                                                                                                     | 1 508.366.0560   www.btiweb.com                                                                                                                                                        |
| EXISTING RIGHT SIDELINE                                                                                                                                                                                                                                                                                                                                                                                                                                                                                                                                                                                                                                                                                                                                                                                                                                                                                                                                                                                                                                                                                                                                                                                                                                                                                                                                                                                                                                                                                                                                                                                                                                                                                                                                                                                                                                                                                                                                                                                                                                                                                                                                                                                                                                                                                                                                                                                                    |                                                                                                                                                                                                                                                                                                                                                                                                                                                                                                                                                                                                                                                                                                                                                                                                                                                                                                                                                                                                                                                                                                                                                                                                                                                                                                                                                                                                                                                                                                                                                                                                                                                                                                                                                                                                                                                                                                                                                                                                                                                                                                                                                                                                                                                                                                                                                                                                                                                                                                                                                                                             | 5       4       3                                                                                                                                                                      |
|                                                                                                                                                                                                                                                                                                                                                                                                                                                                                                                                                                                                                                                                                                                                                                                                                                                                                                                                                                                                                                                                                                                                                                                                                                                                                                                                                                                                                                                                                                                                                                                                                                                                                                                                                                                                                                                                                                                                                                                                                                                                                                                                                                                                                                                                                                                                                                                                                            |                                                                                                                                                                                                                                                                                                                                                                                                                                                                                                                                                                                                                                                                                                                                                                                                                                                                                                                                                                                                                                                                                                                                                                                                                                                                                                                                                                                                                                                                                                                                                                                                                                                                                                                                                                                                                                                                                                                                                                                                                                                                                                                                                                                                                                                                                                                                                                                                                                                                                                                                                                                             | 2<br>1<br>0 06/29/17 ISSUED FOR PERMITTING<br>ISSUE DATE DESCRIPTION                                                                                                                   |
|                                                                                                                                                                                                                                                                                                                                                                                                                                                                                                                                                                                                                                                                                                                                                                                                                                                                                                                                                                                                                                                                                                                                                                                                                                                                                                                                                                                                                                                                                                                                                                                                                                                                                                                                                                                                                                                                                                                                                                                                                                                                                                                                                                                                                                                                                                                                                                                                                            |                                                                                                                                                                                                                                                                                                                                                                                                                                                                                                                                                                                                                                                                                                                                                                                                                                                                                                                                                                                                                                                                                                                                                                                                                                                                                                                                                                                                                                                                                                                                                                                                                                                                                                                                                                                                                                                                                                                                                                                                                                                                                                                                                                                                                                                                                                                                                                                                                                                                                                                                                                                             | B+TJRAJEBJEBDESDWNCHK'DAPP'DPROJECT:                                                                                                                                                   |
|                                                                                                                                                                                                                                                                                                                                                                                                                                                                                                                                                                                                                                                                                                                                                                                                                                                                                                                                                                                                                                                                                                                                                                                                                                                                                                                                                                                                                                                                                                                                                                                                                                                                                                                                                                                                                                                                                                                                                                                                                                                                                                                                                                                                                                                                                                                                                                                                                            |                                                                                                                                                                                                                                                                                                                                                                                                                                                                                                                                                                                                                                                                                                                                                                                                                                                                                                                                                                                                                                                                                                                                                                                                                                                                                                                                                                                                                                                                                                                                                                                                                                                                                                                                                                                                                                                                                                                                                                                                                                                                                                                                                                                                                                                                                                                                                                                                                                                                                                                                                                                             | WESTON QUARRY<br>WALTHAM AND WESTON<br>MASSACHUSETTS<br>(MIDDLESEX COUNTY)                                                                                                             |
| STONE CULVERT                                                                                                                                                                                                                                                                                                                                                                                                                                                                                                                                                                                                                                                                                                                                                                                                                                                                                                                                                                                                                                                                                                                                                                                                                                                                                                                                                                                                                                                                                                                                                                                                                                                                                                                                                                                                                                                                                                                                                                                                                                                                                                                                                                                                                                                                                                                                                                                                              |                                                                                                                                                                                                                                                                                                                                                                                                                                                                                                                                                                                                                                                                                                                                                                                                                                                                                                                                                                                                                                                                                                                                                                                                                                                                                                                                                                                                                                                                                                                                                                                                                                                                                                                                                                                                                                                                                                                                                                                                                                                                                                                                                                                                                                                                                                                                                                                                                                                                                                                                                                                             | SCALE: 1"=40'       DATE: JUNE 29, 2017         0       5       10       25         0       5       10       25         0       20       40       80       120         FEET       FEET |
| EG=113.9         FG=111.72         FG=111.72         FG=111.72         FG=111.72         FG=111.72         FG=111.72         FG=111.72         FG=112.98         FG=112.98         FG=112.36         FG=115.40         FG=115.40         FG=115.40         FG=115.60         FG=115.60         FG=115.60         FG=115.60         FG=115.00         FG=115.00         FG=115.00         FG=115.00         FG=115.00         FG=118.00                                                                                                                                                                                                                                                                                                                                                                                                                                                                                                                                                                                                                                                                                                                                                                                                                                                                                                                                                                                                                                                                                                                                                                                                                                                                                                                                                                                                                                                                                                                                                                                                                                                                                                                                                                                                                                                                                                                                                                                     | <i>EG=117.6</i><br>FG=118.50<br><i>EG=117.2</i><br>FG=118.88<br>FG=118.88<br>FG=118.50<br>FG=118.00<br>FG=117.6<br>FG=117.00<br>FG=117.00                                                                                                                                                                                                                                                                                                                                                                                                                                                                                                                                                                                                                                                                                                                                                                                                                                                                                                                                                                                                                                                                                                                                                                                                                                                                                                                                                                                                                                                                                                                                                                                                                                                                                                                                                                                                                                                                                                                                                                                                                                                                                                                                                                                                                                                                                                                                                                                                                                                   | JONES ROAD<br>ACCESS DRIVE<br>PLAN AND PROFILE                                                                                                                                         |
| 4+00       5+00       6+00       7+00       8+00         PROFILE       STA 00+0 TO 11+00       SCALE: 1" = 40' HORIZONTAL         SCALE: 1" = 4' VERTICAL                                                                                                                                                                                                                                                                                                                                                                                                                                                                                                                                                                                                                                                                                                                                                                                                                                                                                                                                                                                                                                                                                                                                                                                                                                                                                                                                                                                                                                                                                                                                                                                                                                                                                                                                                                                                                                                                                                                                                                                                                                                                                                                                                                                                                                                                  | 9+00 10+00 11+00<br>FOR NOTES, REFERENCES AND LEGEND, SEE SHEET C7.3                                                                                                                                                                                                                                                                                                                                                                                                                                                                                                                                                                                                                                                                                                                                                                                                                                                                                                                                                                                                                                                                                                                                                                                                                                                                                                                                                                                                                                                                                                                                                                                                                                                                                                                                                                                                                                                                                                                                                                                                                                                                                                                                                                                                                                                                                                                                                                                                                                                                                                                        | B+T JOB NO. 0193.51<br>B+T PLAN NO.<br>019351P101A-001<br><b>C7.1</b>                                                                                                                  |