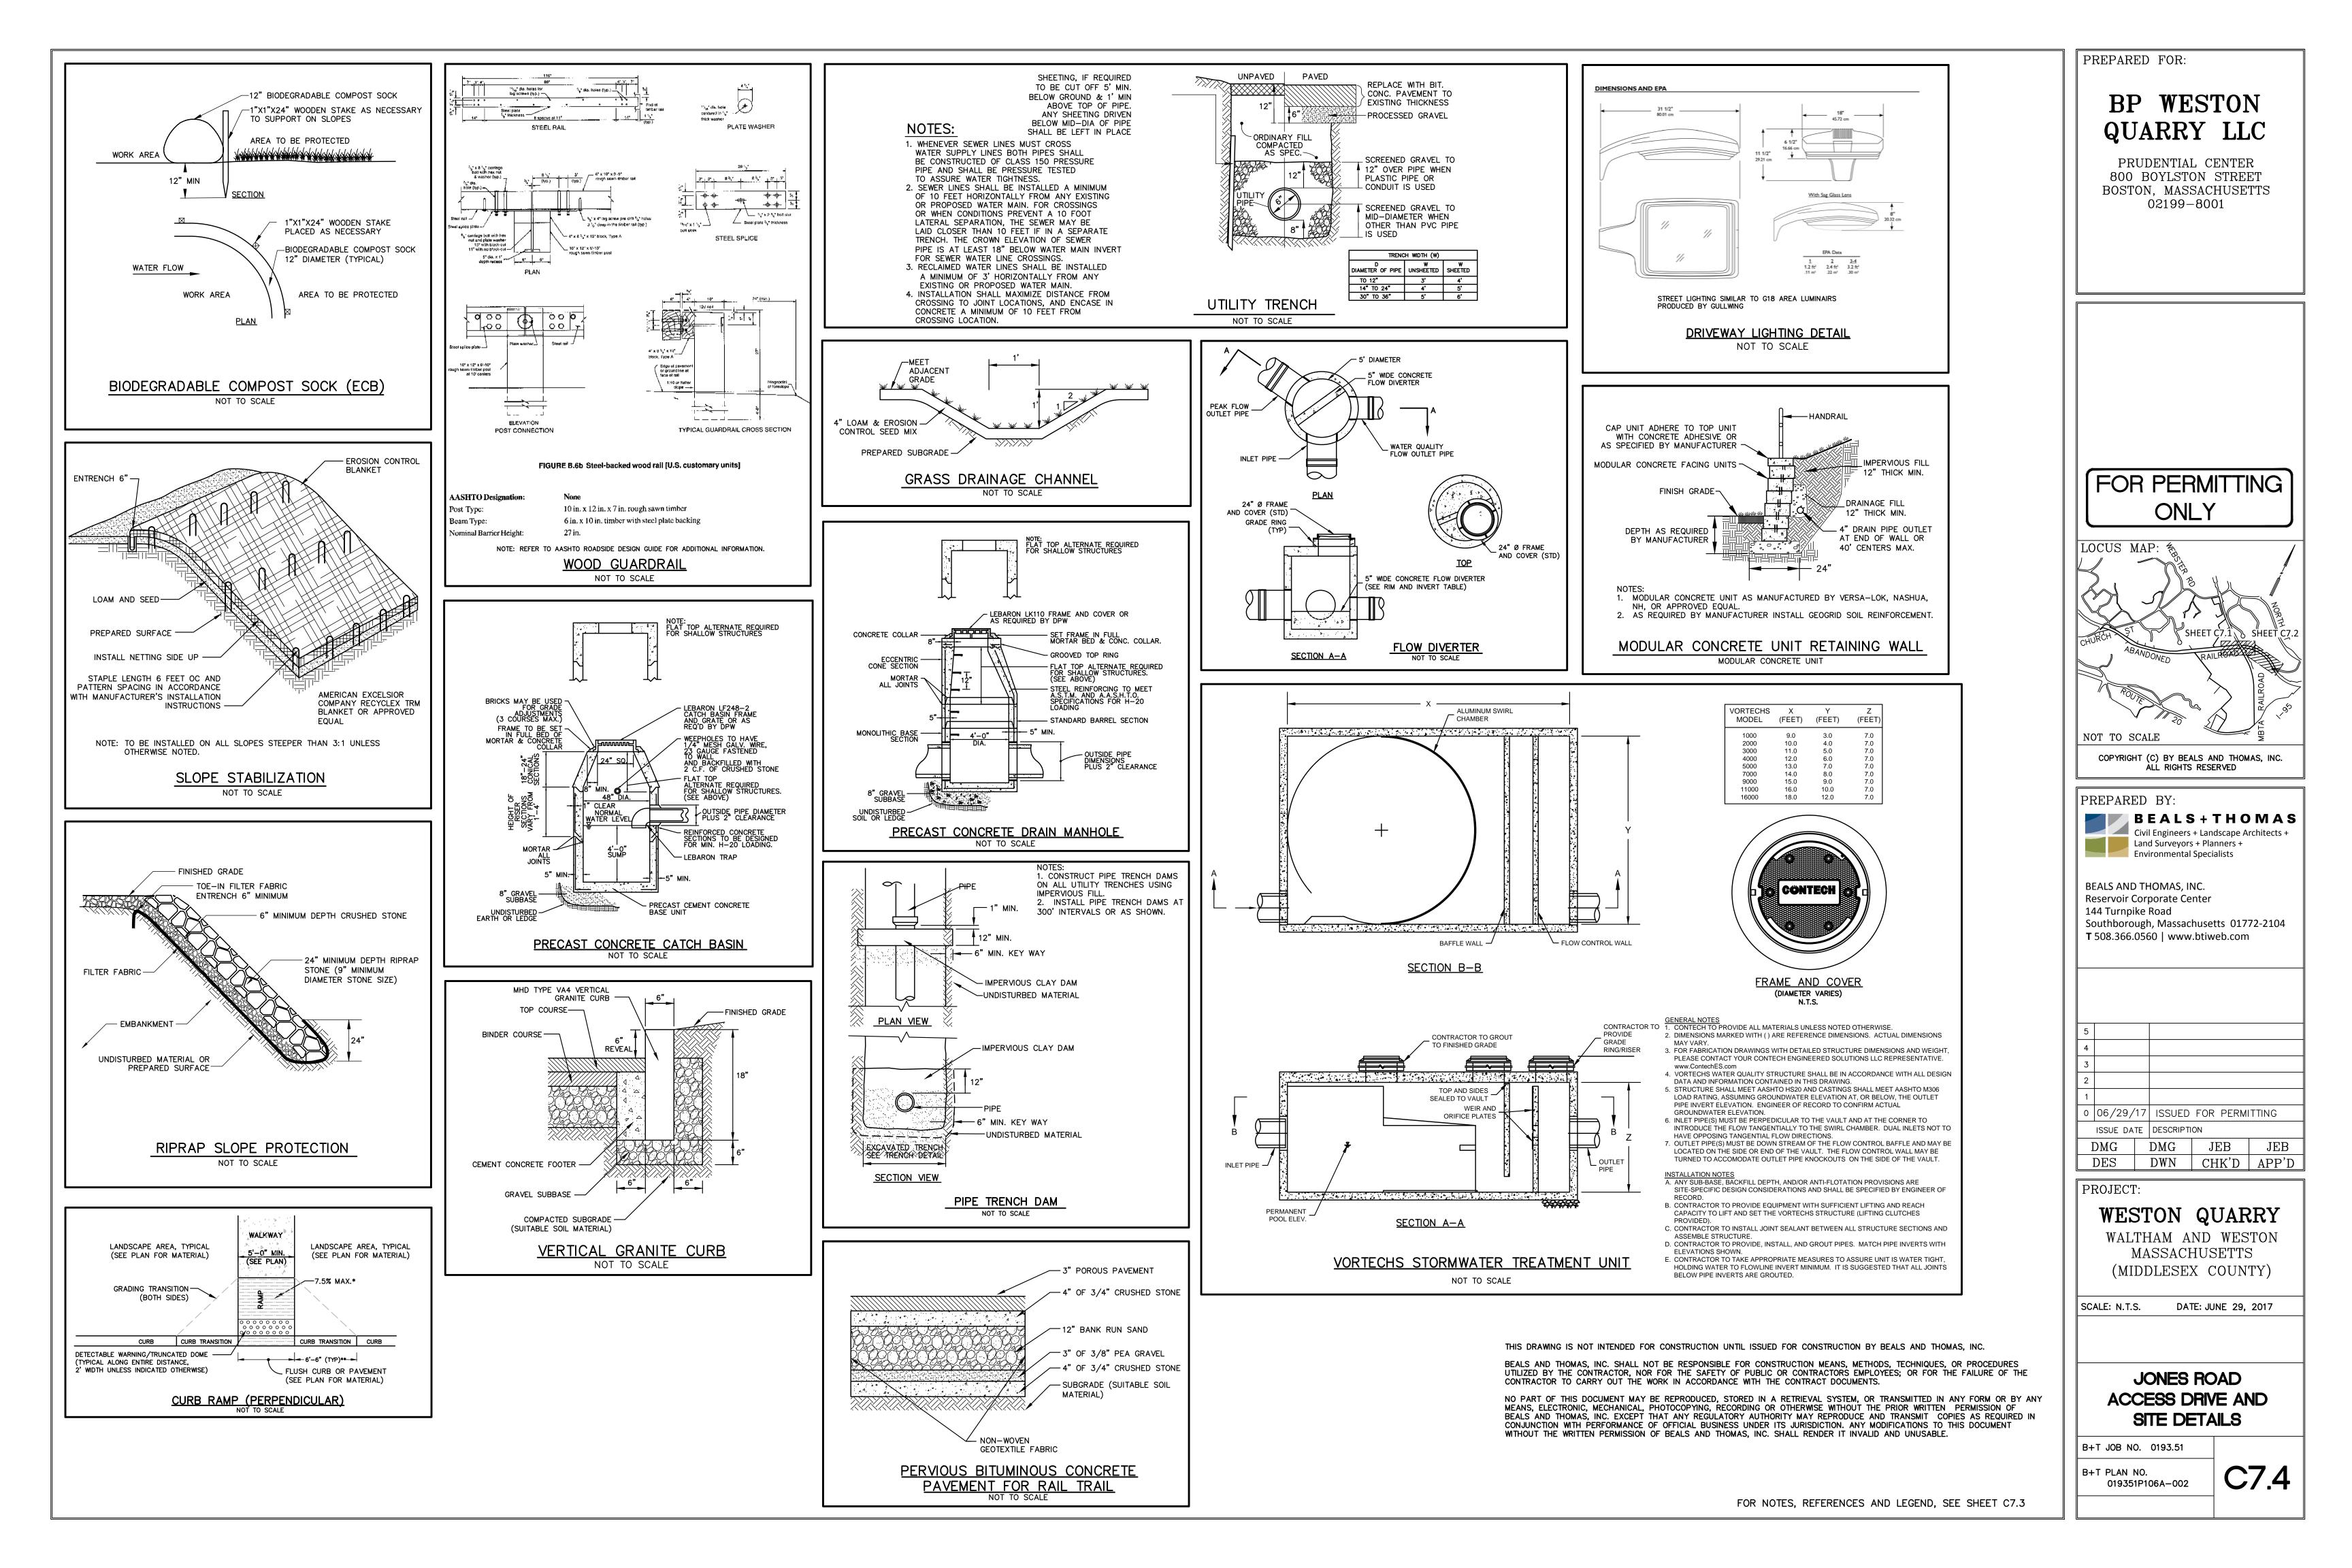

ATION METHODS BY BEALS AND THOMAS, INC. BETWEEN NOVEMBER 02, 2016 AND JANUARY 20, 2017.
- 5) THIS PLAN IS NOT INTENDED TO BE USED FOR PROPERTY LINE PURPOSES.
- 6) EASEMENTS OF RECORD ARE NOT SHOWN.
- 7) PORTIONS OF SITE SHOWN ARE LOCATED IN ZONE AE (SPECIAL FLOOD HAZARD AREAS SUBJECT TO INUNDATION BY THE 1% ANNUAL CHANCE FLOOD; BASE FLOOD ELEVATIONS DETERMINED) AND LOCATED IN ZONE A (SPECIAL FLOOD HAZARD AREAS SUBJECT TO INUNDATION BY THE 1% ANNUAL CHANCE FLOOD; NO BASE FLOOD ELEVATIONS DETERMINED), AS SHOWN ON "FLOOD INSURANCE RATE MAP, MIDDLESEX COUNTY, MASSACHUSETTS (ALL JURISDICTIONS) PANEL 393 OF 656", MAP NUMBER 25017C0393E, PANEL 394 OF 656", MAP NUMBER 25017C0394E, PANEL 531 OF 656", MAP NUMBER 25017C0531E, PANEL 532 OF 656", MAP NUMBER 25017C0532E, EFFECTIVE DATE JUNE 4, 2010.











| FOR | CONSTRUCTION | UNTIL | ISSUED | FOR | CONSTRUCTION | ΒY | BEALS | AND | THOMAS, | INC. |
|-----|--------------|-------|--------|-----|--------------|----|-------|-----|---------|------|
|     |              |       |        |     |              |    |       |     |         |      |

| PREPARED FOR:                                                                                        |
|------------------------------------------------------------------------------------------------------|
| BP WESTON                                                                                            |
| QUARRY LLC<br>PRUDENTIAL CENTER                                                                      |
| 800 BOYLSTON STREET<br>BOSTON, MASSACHUSETTS<br>02199-8001