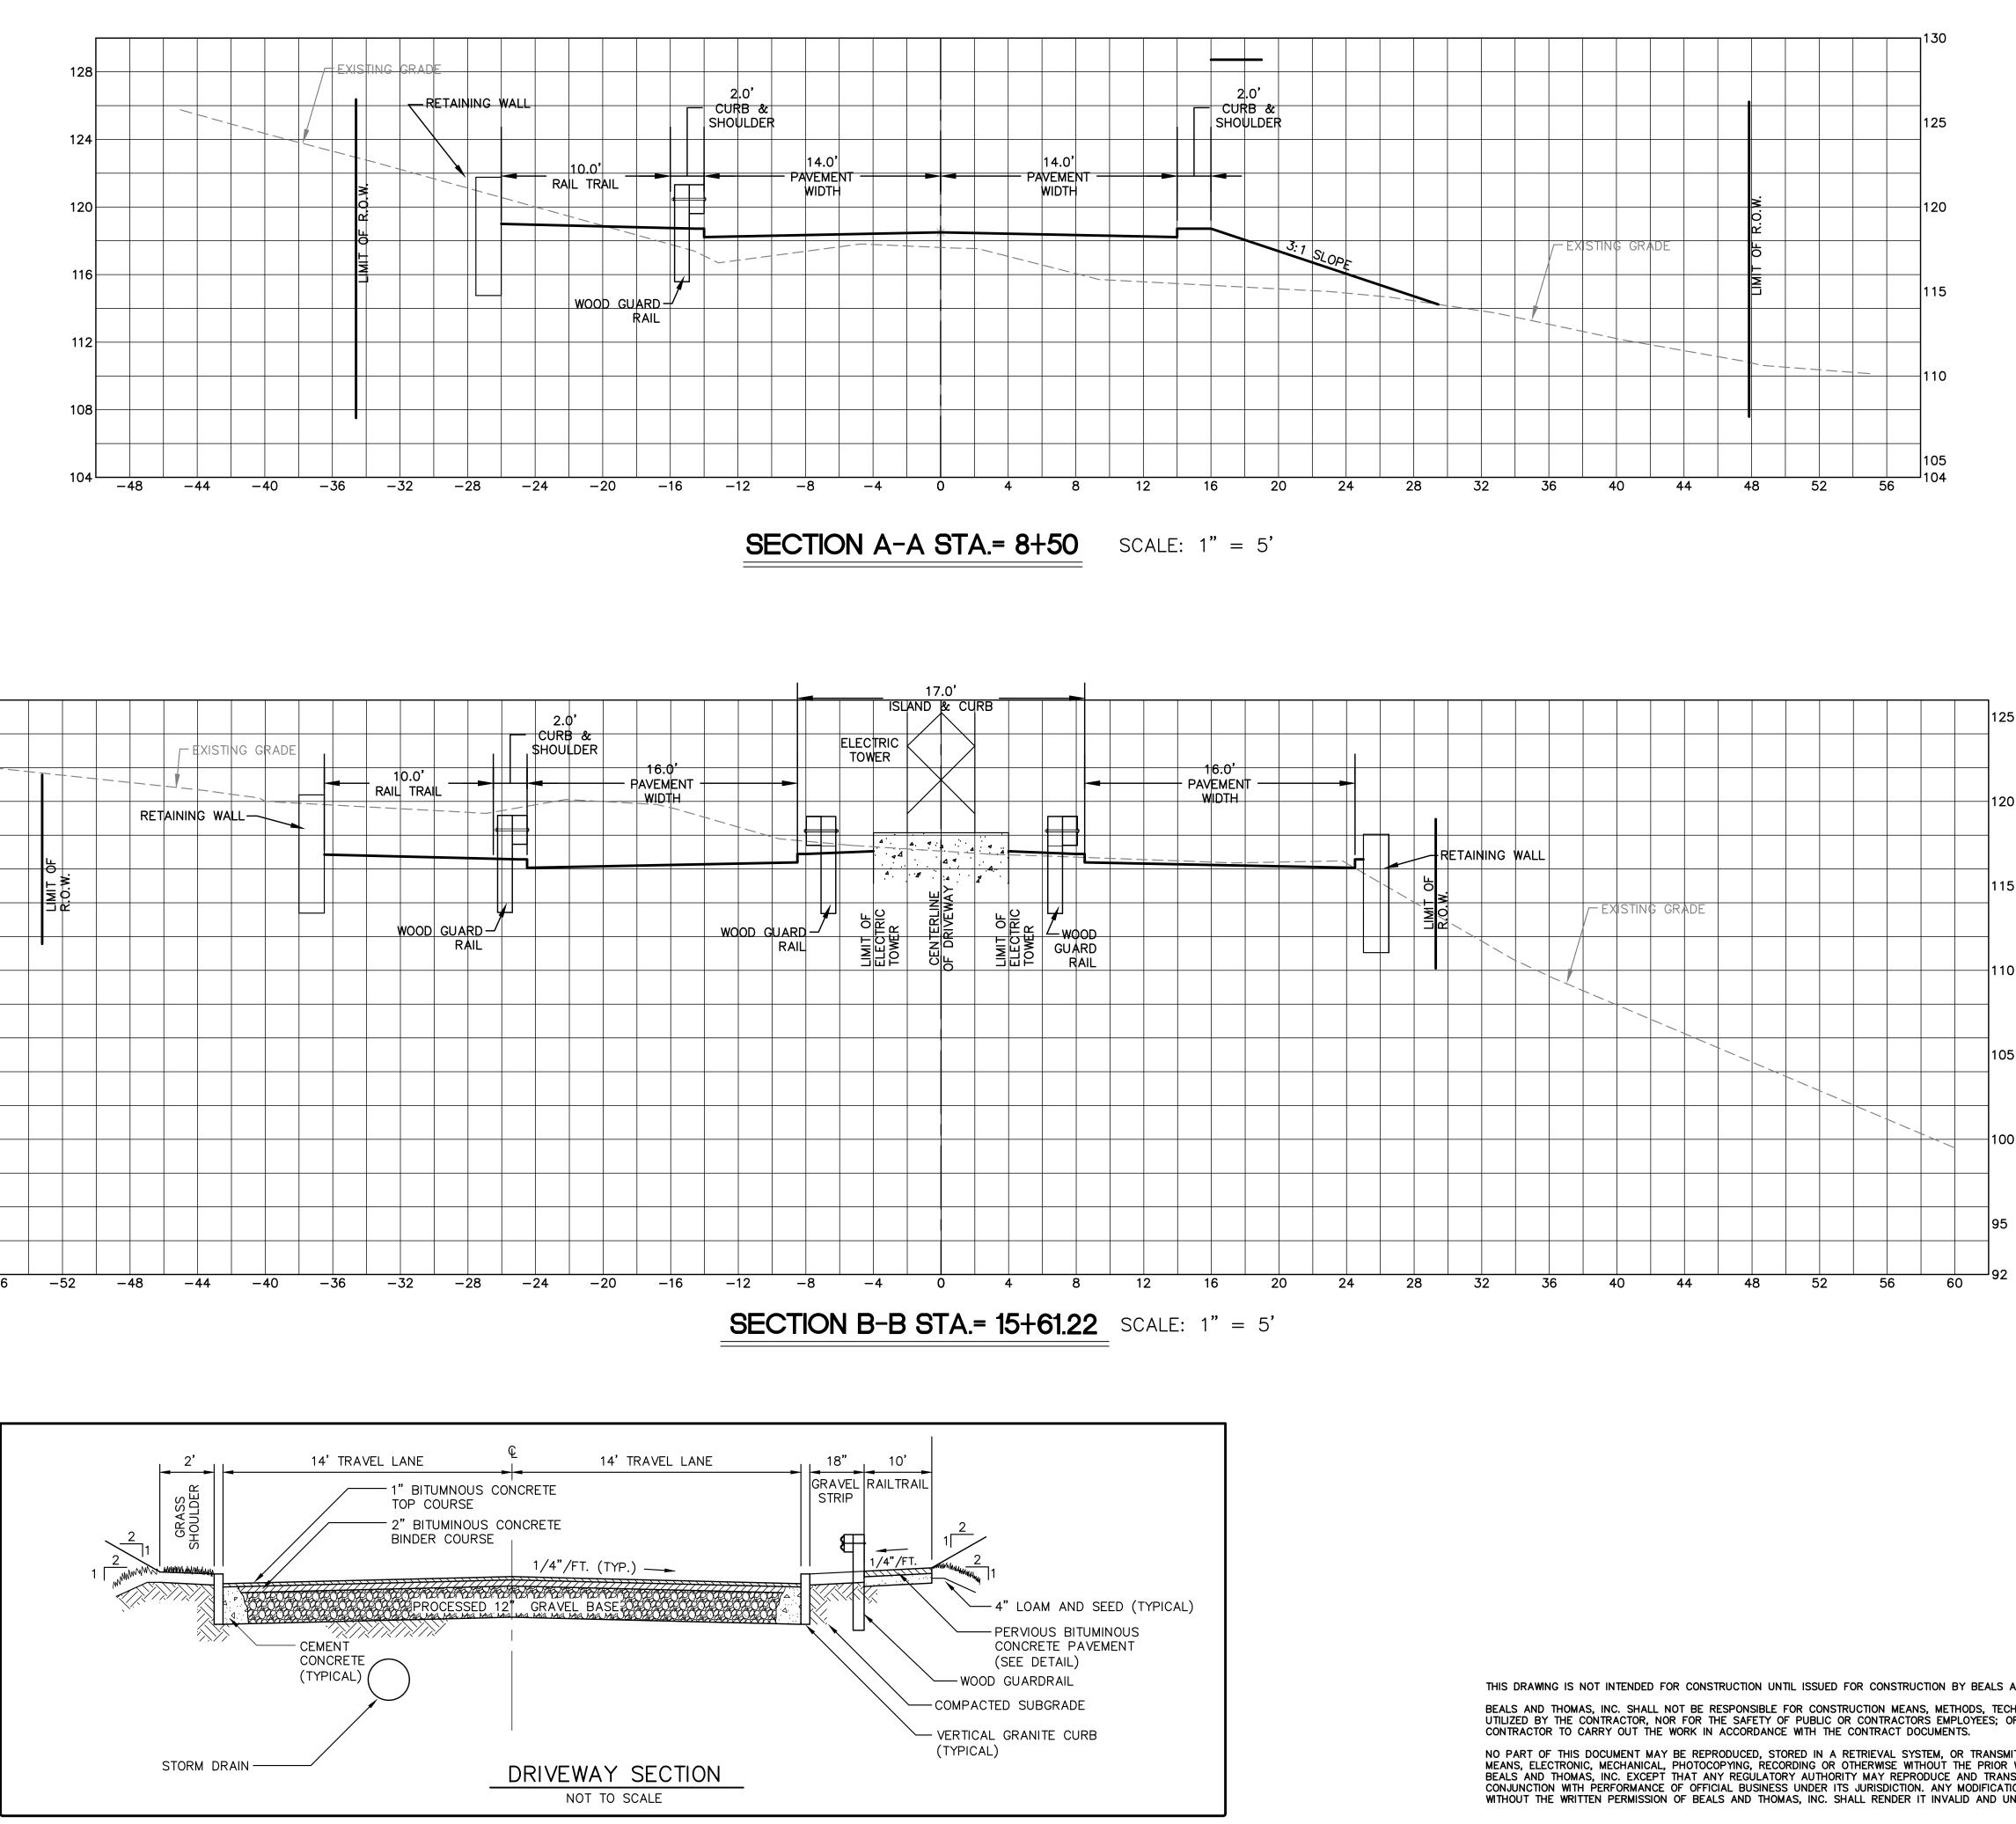

1+00

0+00

2+00

3+00

| N/F S                                                                                                                                                                                                                                                                                                                                                                                                                                                                                                                                                                                                                                                                                                                                                                                                                                                                                                                                                                                                                                                                                                                                                                                                                                                                                                                                                                                                                                                                                                                                                                                                                                                                                                                                                                                                                                                                                                                                                                                                                                                                                                                                                                                                                                                                                                                                                                                                                      | MASSACHUSETTS BAY<br>TRANSPORTATION AUTHORITY                                                                                                                                                                                                                                                                                                                                                                                                                                                                                                                                                                                                                                                                                                                                                                                                                                                                                                                                                                                                                                                                                                                                                                                                                                                                                                                                                                                                                                                                                                                                                                                                                                                                                                                                                                                                                                                                                                                                                                                                                                                                                                                                                                                                                                                                                                                                                                                                                                                                                                                                               | PREPARED FOR:                                                                                                                                                                          |
|----------------------------------------------------------------------------------------------------------------------------------------------------------------------------------------------------------------------------------------------------------------------------------------------------------------------------------------------------------------------------------------------------------------------------------------------------------------------------------------------------------------------------------------------------------------------------------------------------------------------------------------------------------------------------------------------------------------------------------------------------------------------------------------------------------------------------------------------------------------------------------------------------------------------------------------------------------------------------------------------------------------------------------------------------------------------------------------------------------------------------------------------------------------------------------------------------------------------------------------------------------------------------------------------------------------------------------------------------------------------------------------------------------------------------------------------------------------------------------------------------------------------------------------------------------------------------------------------------------------------------------------------------------------------------------------------------------------------------------------------------------------------------------------------------------------------------------------------------------------------------------------------------------------------------------------------------------------------------------------------------------------------------------------------------------------------------------------------------------------------------------------------------------------------------------------------------------------------------------------------------------------------------------------------------------------------------------------------------------------------------------------------------------------------------|---------------------------------------------------------------------------------------------------------------------------------------------------------------------------------------------------------------------------------------------------------------------------------------------------------------------------------------------------------------------------------------------------------------------------------------------------------------------------------------------------------------------------------------------------------------------------------------------------------------------------------------------------------------------------------------------------------------------------------------------------------------------------------------------------------------------------------------------------------------------------------------------------------------------------------------------------------------------------------------------------------------------------------------------------------------------------------------------------------------------------------------------------------------------------------------------------------------------------------------------------------------------------------------------------------------------------------------------------------------------------------------------------------------------------------------------------------------------------------------------------------------------------------------------------------------------------------------------------------------------------------------------------------------------------------------------------------------------------------------------------------------------------------------------------------------------------------------------------------------------------------------------------------------------------------------------------------------------------------------------------------------------------------------------------------------------------------------------------------------------------------------------------------------------------------------------------------------------------------------------------------------------------------------------------------------------------------------------------------------------------------------------------------------------------------------------------------------------------------------------------------------------------------------------------------------------------------------------|----------------------------------------------------------------------------------------------------------------------------------------------------------------------------------------|
| LLC<br>MASSACHÚSETTS BAY<br>TRANSPORTATION AUTHORITY<br>CENTRAL MASS. DIVISION<br>VALUATION SHEETS V-5/8, V-5/9<br>TO MERCE ARE<br>VALUATION SHEETS V-5/8, V-5/9<br>TO MERCE ARE<br>TO MER | VALUATION SHEET V-5/8                                                                                                                                                                                                                                                                                                                                                                                                                                                                                                                                                                                                                                                                                                                                                                                                                                                                                                                                                                                                                                                                                                                                                                                                                                                                                                                                                                                                                                                                                                                                                                                                                                                                                                                                                                                                                                                                                                                                                                                                                                                                                                                                                                                                                                                                                                                                                                                                                                                                                                                                                                       | BP WESTON<br>QUARRY LLC                                                                                                                                                                |
| DISTURBANCE ZONE                                                                                                                                                                                                                                                                                                                                                                                                                                                                                                                                                                                                                                                                                                                                                                                                                                                                                                                                                                                                                                                                                                                                                                                                                                                                                                                                                                                                                                                                                                                                                                                                                                                                                                                                                                                                                                                                                                                                                                                                                                                                                                                                                                                                                                                                                                                                                                                                           | RETE / WESTON FOREST AND TRAIL                                                                                                                                                                                                                                                                                                                                                                                                                                                                                                                                                                                                                                                                                                                                                                                                                                                                                                                                                                                                                                                                                                                                                                                                                                                                                                                                                                                                                                                                                                                                                                                                                                                                                                                                                                                                                                                                                                                                                                                                                                                                                                                                                                                                                                                                                                                                                                                                                                                                                                                                                              | PRUDENTIAL CENTER<br>800 BOYLSTON STREET<br>BOSTON, MASSACHUSETTS<br>02199-8001                                                                                                        |
| W LIME-14 20 W 1/2 TO A TO                                                                                                                                                                                                                                                                                                                                                                                                                                                                                                                                                                                                                                                                                                                                                                                                                                                                                                                                                                                                                                                                                                                                                                                                                                                                                                                                                                                                                                                                                                                                                                                                                                                                                                                                                                                                                                                                                                                                                                                                                                                                                                                                                                                                                                                                                                                                                                   | ECB<br>138<br>10' RAIL TRAIL<br>TRAIL TRAIL<br>TRAIL<br>TRAIL<br>TRAIL                                                                                                                                                                                                                                                                                                                                                                                                                                                                                                                                                                                                                                                                                                                                                                                                                                                                                                                                                                                                                                                                                                                                                                                                                                                                                                                                                                                                                                                                                                                                                                                                                                                                                                                                                                                                                                                                                                                                                                                                                                                                                                                                                                                                                                                                                                                                                                                                                                                                                                                      |                                                                                                                                                                                        |
| 10' RAL HINKE<br>0                                                                                                                                                                                                                                                                                                                                                                                                                                                                                                                                                                                                                                                                                                                                                                                                                                                                                                                                                                                                                                                                                                                                                                                                                                                                                                                                                                                                                                                                                                                                                                                                                                                                                                                                                                                                                                                                                                                                                                                                                                                                                                                                                                                                                                                                                                                                                                                                         | DATE PALERONS REAL TRAIL TRAIL OF WORK<br>OH FIND<br>OH FIND |                                                                                                                                                                                        |
| ECB<br>FCD<br>FCD<br>FCD<br>FCD<br>FCD<br>FCD<br>FCD<br>FCD                                                                                                                                                                                                                                                                                                                                                                                                                                                                                                                                                                                                                                                                                                                                                                                                                                                                                                                                                                                                                                                                                                                                                                                                                                                                                                                                                                                                                                                                                                                                                                                                                                                                                                                                                                                                                                                                                                                                                                                                                                                                                                                                                                                                                                                                                                                                                                | ARDRAIL (TYP.)                                                                                                                                                                                                                                                                                                                                                                                                                                                                                                                                                                                                                                                                                                                                                                                                                                                                                                                                                                                                                                                                                                                                                                                                                                                                                                                                                                                                                                                                                                                                                                                                                                                                                                                                                                                                                                                                                                                                                                                                                                                                                                                                                                                                                                                                                                                                                                                                                                                                                                                                                                              |                                                                                                                                                                                        |
| WF-B5         BBVW         WF-B14         WF-B14         WF-B14         WF-B14           WF-B7         WF-B13         WF-B13         WF-B13         WF-B13         WF-B13           WF-B7         WF-B11         WF-B11         WF-B12         WF-B12         WF-B12                                                                                                                                                                                                                                                                                                                                                                                                                                                                                                                                                                                                                                                                                                                                                                                                                                                                                                                                                                                                                                                                                                                                                                                                                                                                                                                                                                                                                                                                                                                                                                                                                                                                                                                                                                                                                                                                                                                                                                                                                                                                                                                                                       | SB/DH<br>FND<br>GWNN<br>GWNN<br>GWNN<br>GWNN<br>GWNN<br>GWNN<br>GWNN<br>GW                                                                                                                                                                                                                                                                                                                                                                                                                                                                                                                                                                                                                                                                                                                                                                                                                                                                                                                                                                                                                                                                                                                                                                                                                                                                                                                                                                                                                                                                                                                                                                                                                                                                                                                                                                                                                                                                                                                                                                                                                                                                                                                                                                                                                                                                                                                                                                                                                                                                                                                  | FOR PERMITTING<br>ONLY                                                                                                                                                                 |
| 25' NO DISTURBANCE<br>25' NO DISTURBANCE<br>CART PATH<br>CART PATH<br>CART PATH                                                                                                                                                                                                                                                                                                                                                                                                                                                                                                                                                                                                                                                                                                                                                                                                                                                                                                                                                                                                                                                                                                                                                                                                                                                                                                                                                                                                                                                                                                                                                                                                                                                                                                                                                                                                                                                                                                                                                                                                                                                                                                                                                                                                                                                                                                                                            | WF-A2<br>WF-A1<br>WF-A1<br>WF-A1                                                                                                                                                                                                                                                                                                                                                                                                                                                                                                                                                                                                                                                                                                                                                                                                                                                                                                                                                                                                                                                                                                                                                                                                                                                                                                                                                                                                                                                                                                                                                                                                                                                                                                                                                                                                                                                                                                                                                                                                                                                                                                                                                                                                                                                                                                                                                                                                                                                                                                                                                            | LOCUS MAP: #                                                                                                                                                                           |
| <b>PLAN VIEW</b> SCALE: $1'' = 40'$                                                                                                                                                                                                                                                                                                                                                                                                                                                                                                                                                                                                                                                                                                                                                                                                                                                                                                                                                                                                                                                                                                                                                                                                                                                                                                                                                                                                                                                                                                                                                                                                                                                                                                                                                                                                                                                                                                                                                                                                                                                                                                                                                                                                                                                                                                                                                                                        | ABORTARIA SELECTION SELECT                                                                                                                                                                                                                                                                                                                                                                                                                                                              | CHURCH ST SHEET C7.1 SHEET C7.2                                                                                                                                                        |
|                                                                                                                                                                                                                                                                                                                                                                                                                                                                                                                                                                                                                                                                                                                                                                                                                                                                                                                                                                                                                                                                                                                                                                                                                                                                                                                                                                                                                                                                                                                                                                                                                                                                                                                                                                                                                                                                                                                                                                                                                                                                                                                                                                                                                                                                                                                                                                                                                            | PVI STA = $9+00.00$<br>PVI ELEV = $119.00$<br>A.D. = $-0.02$                                                                                                                                                                                                                                                                                                                                                                                                                                                                                                                                                                                                                                                                                                                                                                                                                                                                                                                                                                                                                                                                                                                                                                                                                                                                                                                                                                                                                                                                                                                                                                                                                                                                                                                                                                                                                                                                                                                                                                                                                                                                                                                                                                                                                                                                                                                                                                                                                                                                                                                                | LOCUS<br>RODIE<br>30<br>20<br>20<br>20<br>20<br>20<br>20<br>20<br>20<br>20<br>20<br>20<br>20<br>20                                                                                     |
| PVI STA = $5+50.00$<br>PVI ELEV = $115.50$<br>A.D. = $-0.02$<br>K = $32.89$<br>50.00' VC                                                                                                                                                                                                                                                                                                                                                                                                                                                                                                                                                                                                                                                                                                                                                                                                                                                                                                                                                                                                                                                                                                                                                                                                                                                                                                                                                                                                                                                                                                                                                                                                                                                                                                                                                                                                                                                                                                                                                                                                                                                                                                                                                                                                                                                                                                                                   | K = 25.00<br>50.00' VC<br>HP STA=9+00<br>HP ELEV=118.88<br>00.01<br>00.01<br>00.01<br>HP STA=9+00<br>HP STA=9+000<br>HP STA=9+000<br>HP STA=9+000<br>HP STA=9+000<br>HP STA=9+000<br>HP STA=9+0000<br>HP STA=9+000000000000000000000000000000000000                                                                                                                                                                    | NOT TO SCALE                                                                                                                                                                           |
| HP STA=5+75<br>HP ELEV=115.75                                                                                                                                                                                                                                                                                                                                                                                                                                                                                                                                                                                                                                                                                                                                                                                                                                                                                                                                                                                                                                                                                                                                                                                                                                                                                                                                                                                                                                                                                                                                                                                                                                                                                                                                                                                                                                                                                                                                                                                                                                                                                                                                                                                                                                                                                                                                                                                              | BVCS: 8+75.00<br>BVCS: 8+75.00<br>EVCS: 9+26.00<br>WW                                                                                                                                                                                                                                                                                                                                                                                                                                                                                                                                                                                                                                                                                                                                                                                                                                                                                                                                                                                                                                                                                                                                                                                                                                                                                                                                                                                                                                                                                                                                                                                                                                                                                                                                                                                                                                                                                                                                                                                                                                                                                                                                                                                                                                                                                                                                                                                                                                                                                                                                       | PREPARED BY:<br><b>BEALS + THOMAS</b><br>Civil Engineers + Landscape Architects +<br>Land Surveyors + Planners +<br>Environmental Specialists                                          |
| PROPOSED CENTERLINE                                                                                                                                                                                                                                                                                                                                                                                                                                                                                                                                                                                                                                                                                                                                                                                                                                                                                                                                                                                                                                                                                                                                                                                                                                                                                                                                                                                                                                                                                                                                                                                                                                                                                                                                                                                                                                                                                                                                                                                                                                                                                                                                                                                                                                                                                                                                                                                                        |                                                                                                                                                                                                                                                                                                                                                                                                                                                                                                                                                                                                                                                                                                                                                                                                                                                                                                                                                                                                                                                                                                                                                                                                                                                                                                                                                                                                                                                                                                                                                                                                                                                                                                                                                                                                                                                                                                                                                                                                                                                                                                                                                                                                                                                                                                                                                                                                                                                                                                                                                                                             | BEALS AND THOMAS, INC.<br>Reservoir Corporate Center<br>144 Turnpike Road<br>Southborough, Massachusetts 01772-2104<br>T 508.366.0560   www.btiweb.com                                 |
| 2.52%     BRIDGE<br>ABUTMENT     BRIDGE<br>ABUTMENT     Image: Comparison of the second se                                                                                                                                                                                                                                                                                                                                   | EXISTING RIGHT SIDELINE                                                                                                                                                                                                                                                                                                                                                                                                                                                                                                                                                                                                                                                                                                                                                                                                                                                                                                                                                                                                                                                                                                                                                                                                                                                                                                                                                                                                                                                                                                                                                                                                                                                                                                                                                                                                                                                                                                                                                                                                                                                                                                                                                                                                                                                                                                                                                                                                                                                                                                                                                                     | 1 508.366.0560   www.btiweb.com                                                                                                                                                        |
| EXISTING RIGHT SIDELINE                                                                                                                                                                                                                                                                                                                                                                                                                                                                                                                                                                                                                                                                                                                                                                                                                                                                                                                                                                                                                                                                                                                                                                                                                                                                                                                                                                                                                                                                                                                                                                                                                                                                                                                                                                                                                                                                                                                                                                                                                                                                                                                                                                                                                                                                                                                                                                                                    |                                                                                                                                                                                                                                                                                                                                                                                                                                                                                                                                                                                                                                                                                                                                                                                                                                                                                                                                                                                                                                                                                                                                                                                                                                                                                                                                                                                                                                                                                                                                                                                                                                                                                                                                                                                                                                                                                                                                                                                                                                                                                                                                                                                                                                                                                                                                                                                                                                                                                                                                                                                             | 5       4       3                                                                                                                                                                      |
|                                                                                                                                                                                                                                                                                                                                                                                                                                                                                                                                                                                                                                                                                                                                                                                                                                                                                                                                                                                                                                                                                                                                                                                                                                                                                                                                                                                                                                                                                                                                                                                                                                                                                                                                                                                                                                                                                                                                                                                                                                                                                                                                                                                                                                                                                                                                                                                                                            |                                                                                                                                                                                                                                                                                                                                                                                                                                                                                                                                                                                                                                                                                                                                                                                                                                                                                                                                                                                                                                                                                                                                                                                                                                                                                                                                                                                                                                                                                                                                                                                                                                                                                                                                                                                                                                                                                                                                                                                                                                                                                                                                                                                                                                                                                                                                                                                                                                                                                                                                                                                             | 2<br>1<br>0 06/29/17 ISSUED FOR PERMITTING<br>ISSUE DATE DESCRIPTION                                                                                                                   |
|                                                                                                                                                                                                                                                                                                                                                                                                                                                                                                                                                                                                                                                                                                                                                                                                                                                                                                                                                                                                                                                                                                                                                                                                                                                                                                                                                                                                                                                                                                                                                                                                                                                                                                                                                                                                                                                                                                                                                                                                                                                                                                                                                                                                                                                                                                                                                                                                                            |                                                                                                                                                                                                                                                                                                                                                                                                                                                                                                                                                                                                                                                                                                                                                                                                                                                                                                                                                                                                                                                                                                                                                                                                                                                                                                                                                                                                                                                                                                                                                                                                                                                                                                                                                                                                                                                                                                                                                                                                                                                                                                                                                                                                                                                                                                                                                                                                                                                                                                                                                                                             | B+TJRAJEBJEBDESDWNCHK'DAPP'DPROJECT:                                                                                                                                                   |
|                                                                                                                                                                                                                                                                                                                                                                                                                                                                                                                                                                                                                                                                                                                                                                                                                                                                                                                                                                                                                                                                                                                                                                                                                                                                                                                                                                                                                                                                                                                                                                                                                                                                                                                                                                                                                                                                                                                                                                                                                                                                                                                                                                                                                                                                                                                                                                                                                            |                                                                                                                                                                                                                                                                                                                                                                                                                                                                                                                                                                                                                                                                                                                                                                                                                                                                                                                                                                                                                                                                                                                                                                                                                                                                                                                                                                                                                                                                                                                                                                                                                                                                                                                                                                                                                                                                                                                                                                                                                                                                                                                                                                                                                                                                                                                                                                                                                                                                                                                                                                                             | WESTON QUARRY<br>WALTHAM AND WESTON<br>MASSACHUSETTS<br>(MIDDLESEX COUNTY)                                                                                                             |
| STONE CULVERT                                                                                                                                                                                                                                                                                                                                                                                                                                                                                                                                                                                                                                                                                                                                                                                                                                                                                                                                                                                                                                                                                                                                                                                                                                                                                                                                                                                                                                                                                                                                                                                                                                                                                                                                                                                                                                                                                                                                                                                                                                                                                                                                                                                                                                                                                                                                                                                                              |                                                                                                                                                                                                                                                                                                                                                                                                                                                                                                                                                                                                                                                                                                                                                                                                                                                                                                                                                                                                                                                                                                                                                                                                                                                                                                                                                                                                                                                                                                                                                                                                                                                                                                                                                                                                                                                                                                                                                                                                                                                                                                                                                                                                                                                                                                                                                                                                                                                                                                                                                                                             | SCALE: 1"=40'       DATE: JUNE 29, 2017         0       5       10       25         0       5       10       25         0       20       40       80       120         FEET       FEET |
| EG=113.9         FG=111.72         FG=111.72         FG=111.72         FG=111.72         FG=111.72         FG=111.72         FG=111.72         FG=112.98         FG=112.98         FG=112.36         FG=115.40         FG=115.40         FG=115.40         FG=115.60         FG=115.60         FG=115.60         FG=115.60         FG=115.00         FG=115.00         FG=115.00         FG=115.00         FG=115.00         FG=118.00                                                                                                                                                                                                                                                                                                                                                                                                                                                                                                                                                                                                                                                                                                                                                                                                                                                                                                                                                                                                                                                                                                                                                                                                                                                                                                                                                                                                                                                                                                                                                                                                                                                                                                                                                                                                                                                                                                                                                                                     | <i>EG=117.6</i><br>FG=118.50<br><i>EG=117.2</i><br>FG=118.88<br>FG=118.88<br>FG=118.50<br>FG=118.00<br>FG=117.6<br>FG=117.00<br>FG=117.00                                                                                                                                                                                                                                                                                                                                                                                                                                                                                                                                                                                                                                                                                                                                                                                                                                                                                                                                                                                                                                                                                                                                                                                                                                                                                                                                                                                                                                                                                                                                                                                                                                                                                                                                                                                                                                                                                                                                                                                                                                                                                                                                                                                                                                                                                                                                                                                                                                                   | JONES ROAD<br>ACCESS DRIVE<br>PLAN AND PROFILE                                                                                                                                         |
| 4+00       5+00       6+00       7+00       8+00         PROFILE       STA 00+0 TO 11+00       SCALE: 1" = 40' HORIZONTAL         SCALE: 1" = 4' VERTICAL                                                                                                                                                                                                                                                                                                                                                                                                                                                                                                                                                                                                                                                                                                                                                                                                                                                                                                                                                                                                                                                                                                                                                                                                                                                                                                                                                                                                                                                                                                                                                                                                                                                                                                                                                                                                                                                                                                                                                                                                                                                                                                                                                                                                                                                                  | 9+00 10+00 11+00<br>FOR NOTES, REFERENCES AND LEGEND, SEE SHEET C7.3                                                                                                                                                                                                                                                                                                                                                                                                                                                                                                                                                                                                                                                                                                                                                                                                                                                                                                                                                                                                                                                                                                                                                                                                                                                                                                                                                                                                                                                                                                                                                                                                                                                                                                                                                                                                                                                                                                                                                                                                                                                                                                                                                                                                                                                                                                                                                                                                                                                                                                                        | B+T JOB NO. 0193.51<br>B+T PLAN NO.<br>019351P101A-001<br><b>C7.1</b>                                                                                                                  |